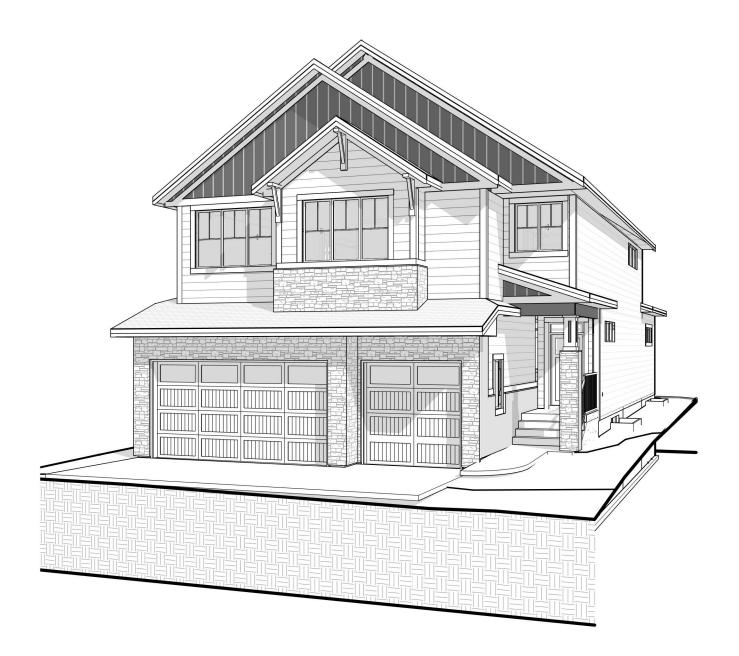

## 126 Legacy Woods Circle







## RMS MEASUREMENTS

| MAIN FLOOR        | 1363 ft <sup>2</sup> |
|-------------------|----------------------|
| UPPER FLOOR       | 1513 ft <sup>2</sup> |
| UPPER FLOOR STAIR | 88 ft <sup>2</sup>   |

HOUSE TOTAL 2964 ft<sup>2</sup>

 BSMNT. DVLP.
 0 ft²

 BSMNT. STAIR
 93 ft²

 DECK
 180 ft²

 GAR. ATCH.
 674 ft²

 PORCH
 36 ft²

**HOUSE- MAIN FLOOR BL - STND.** 

| JOB #: LEG-20063-022                                                  | DRAWN BY: RM                                                                                                                       | RELEASE INFO:   | RELEASED FOR                        |
|-----------------------------------------------------------------------|-----------------------------------------------------------------------------------------