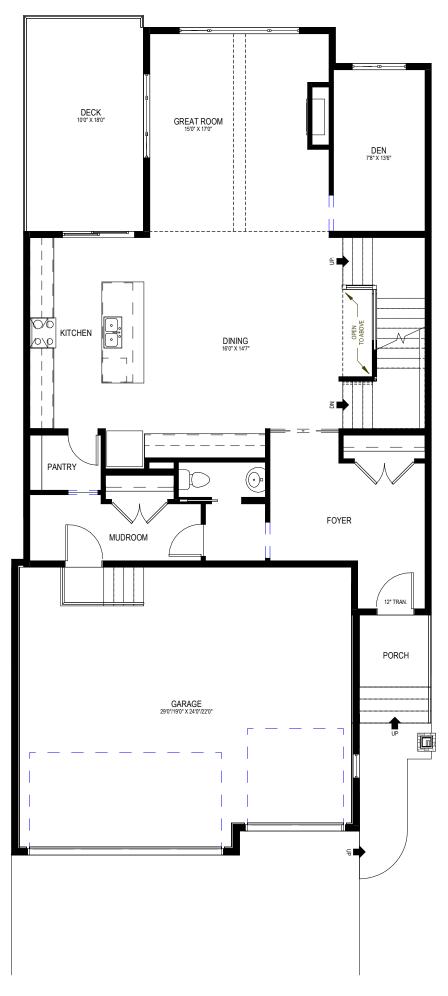

## RMS MEASUREMENTS

| MAIN FLOOR        | 1363 ft <sup>2</sup> |
|-------------------|----------------------|
| UPPER FLOOR       | 1513 ft <sup>2</sup> |
| UPPER FLOOR STAIR | 88 ft <sup>2</sup>   |

HOUSE TOTAL 2964 ft<sup>2</sup>

 BSMNT. DVLP.
 0 ft²

 BSMNT. STAIR
 93 ft²

 DECK
 180 ft²

 GAR. ATCH.
 674 ft²

 PORCH
 36 ft²

**HOUSE- MAIN FLOOR BL - STND.** 

| JOB #: LEG-20063-022                                                  | DRAWN BY: RM                                                                                                                       | RELEASE INFO:   | RELEASED FOR                        |
|-----------------------------------------------------------------------|------------------------------------------------------------------------------------------------------------------------------------|-----------------|-------------------------------------|
| MODEL: MASON                                                          | 2023-03-28 10:37:52 AM                                                                                                             |                 | CONSTRUCTION                        |
| ELEV. STYLE: CRAFTSMAN                                                | CRYSTAL CREEK                                                                                                                      | SHEET SIZE      | 11"x 17"                            |
| SPECIFICATIONS: PRESTIGE                                              | HOMES                                                                                                                              | SHEET NO.       | <b>D</b> 4                          |
| MUNICIPAL/LEGAL<br>ADDRESS:<br>126 Legacy Woods Circle<br>CALGARY, AB | 6010 - 12th STREET S.E.<br>CALGARY, AB T2H 2X2<br>PHONE (405) 254-6499 FAX (405) 256-1911                                          |                 | B1                                  |
| LOT 22, BLOCK 63, PHASE 20                                            | THIS DRAWING, PLAN SET, BROCHURE OR RENI<br>6010-12TH STREET SE, CALGARY AB. T2H 2X2 ALL F<br>WHOLE OR IN PART, IN ANY FORM WITHOL | RIGHTS RESERVED | D, INCLUDING THE RIGHT TO REPRODUCE |