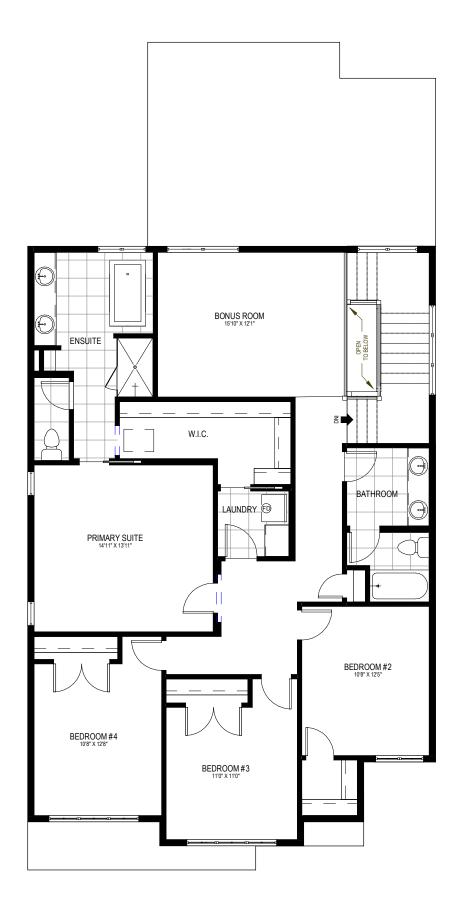

## RMS MEASUREMENTS

| MAIN FLOOR        | 1363 ft <sup>2</sup> |
|-------------------|----------------------|
| UPPER FLOOR       | 1513 ft <sup>2</sup> |
| UPPER FLOOR STAIR | 88 ft <sup>2</sup>   |

HOUSE TOTAL 2964 ft<sup>2</sup>

## HOUSE- UPPER FLOOR BL - OPTION - 4 BEDROOMS

| JOB #: LEG-20063-022        | DRAWN BY: RM                                                                               | RELEASE INFO: | RELEASED FOR |
|-----------------------------|--------------------------------------------------------------------------------------------|---------------|--------------|
| MODEL: MASON                | 2023-03-28 10:37:53 AM                                                                     |               | CONSTRUCTION |
| ELEV. STYLE: CRAFTSMAN      | CRYSTAL CREEK                                                                              | SHEET SIZE    | 11"x 17"     |
| SPECIFICATIONS: PRESTIGE    | HOMES                                                                                      | SHEET NO.     |              |
| MUNICIPAL/LEGAL<br>ADDRESS: | 6010 - 12th STREET S.E.<br>CALGARY, AB T2H 2X2                                             |               | R7           |
| 126 Legacy Woods Circle     | PHONE (403) 254-6499 FAX (403) 256-1911                                                    |               |              |
| CALGĂRY, AB                 |                                                                                            |               |              |
| LOT 22, BLOCK 63, PHASE 20  | THIS DRAWING, PLAN SET, BROCHURE OR RENI<br>6010-12TH STREET SE, CALGARY AB, T2H 2X2 ALL F |               |              |