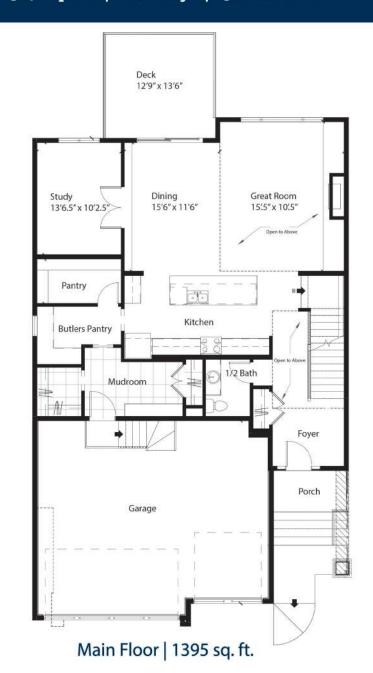

information or to view this home, contact:
587-392-6202 | aspenwoods@crystalcreekhomes.ca

### SALES MANAGER: Rylia Fielding

### **SHOWHOME HOURS:**

Monday - Thursday: 2pm - 8pm Friday: By Appointment Only Weekends & Holidays: 12 pm - 5pm

### CRYSTALCREEKHOMES.CA

18 YEARS >>> 2004



## THE KAYSON - Showhome Leaseback

98 Aspen Summit Close SW



Kitchen



Main Living Area

### Dining





# THE KAYSON

3141 sq. ft. | 2 Storey | 5 Bedrooms

### Showhome Leaseback Program

A Crystal Creek showhome is your next smart investment that provides an opportunity to expand your portfolio. Simply purchase one of our showhomes and lease it back to us. A guaranteed tenant for the duration of your lease makes a great investment.

Ask a Crystal Creek Homes Sales Representative for more details.







Upper Floor 1679 sq. ft.



Master Ensuite

#### Basement



CRYSTALCREEKHOMES.CA