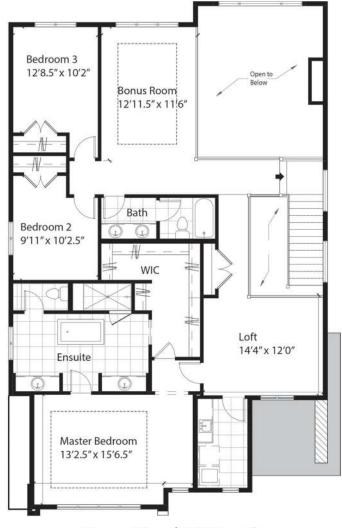

Ask a Crystal Creek Homes Sales Representative for more details.

Upper Floor 1679 sq. ft.

Master Ensuite