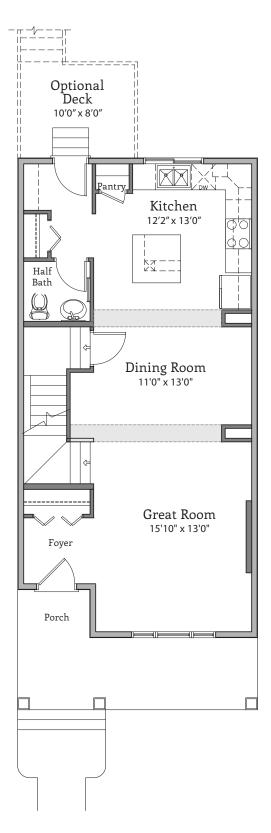

### **OPTIONAL DECK**

UPPER FLOOR | 776 sq. ft.

A Reflection of You. CRYSTALCREEKHOMES.CA