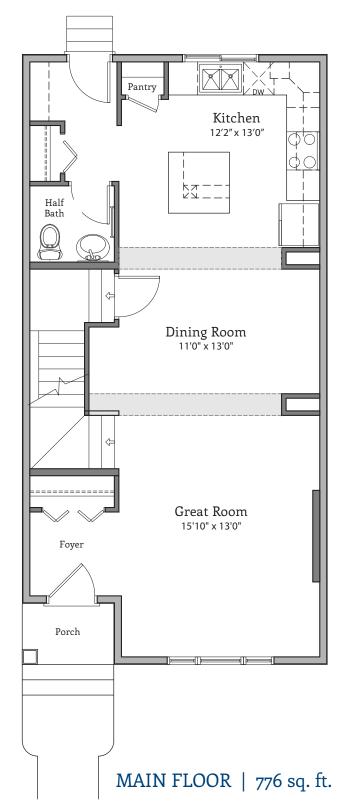

# THE DAHLIA

1484 sq. ft. Two Storey | Elevation B

This design is published by Crystal Creek Homes, all rights reserved, including the reproduction in whole or in part. Dimensions, square footage and details shown are approximate and may be subject to change without notice. Details may vary by specification and elevation.