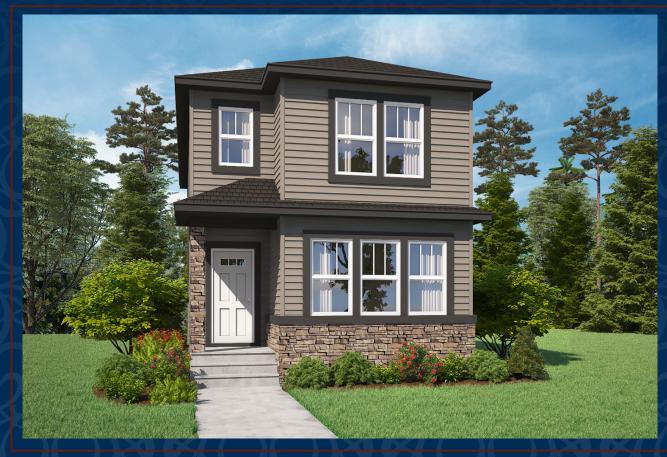

# THE DAHLIA

1484 sq. ft. Two Storey | Elevation B

This design is published by Crystal Creek Homes, all rights reserved, including the reproduction in whole or in part. Dimensions, square footage and details shown are approximate and may be subject to change without notice. Details may vary by specification and elevation.

#### **OPTIONAL ELEVATIONS**

**ELEVATION A** 

ELEVATION C

**ELEVATION A** 

**ELEVATION B** 

ELEVATION C