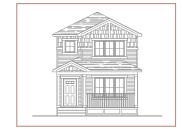

# THE DAHLIA

1484 sq. ft. Two Storey | Elevation B

This design is published by Crystal Creek Homes, all rights reserved, including the reproduction in whole or in part. Dimensions, square footage and details shown are approximate and may be subject to change without notice. Details may vary by specification and elevation.

#### **OPTIONAL ELEVATIONS**

**ELEVATION A** 

ELEVATION C

**ELEVATION A** 

**ELEVATION B** 

ELEVATION C