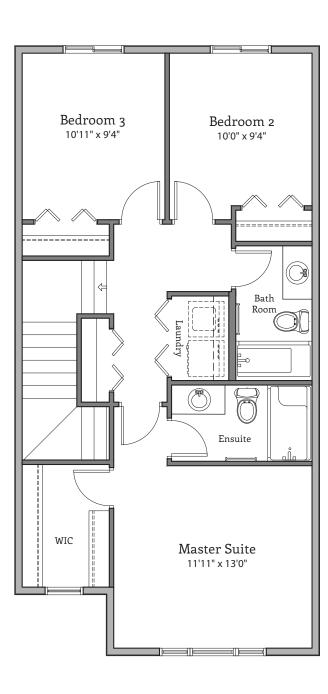

### **OPTIONAL DECK**



UPPER FLOOR | 776 sq. ft.

A Reflection of You. CRYSTALCREEKHOMES.CA

# THE DAHLIA



1484 sq. ft. Two Storey | Elevation B

This design is published by Crystal Creek Homes, all rights reserved, including the reproduction in whole or in part. Dimensions, square footage and details shown are approximate and may be subject to change without notice. Details may vary by specification and elevation.

All images are artist's rendition only.



## CRYSTAL CREEK HOMES

### STANDARD FLOOR PLAN





UPPER FLOOR | 708 sq. ft.

#### **OPTIONAL ELEVATIONS**



**ELEVATION A** 



ELEVATION C



**ELEVATION A** 



**ELEVATION B** 



ELEVATION C