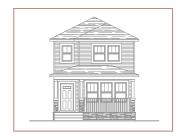

# THE DAHLIA

1484 sq. ft. Two Storey | Elevation B

This design is published by Crystal Creek Homes, all rights reserved, including the reproduction in whole or in part. Dimensions, square footage and details shown are approximate and may be subject to change without notice. Details may vary by specification and elevation.

#### **OPTIONAL ELEVATIONS**

**ELEVATION A** 

ELEVATION C

**ELEVATION A** 

**ELEVATION B** 

ELEVATION C