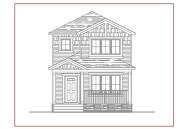

# THE ORCHID

1744 sq. ft. | Two Storey | Elevation C

This design is published by Crystal Creek Homes, all rights reserved, including the reproduction in whole or in part. Dimensions, square footage and details shown are approximate and may be subject to change without notice. Details may vary by specification and elevation.

#### **OPTIONAL ELEVATIONS**

**ELEVATION A** 

ELEVATION A2

**ELEVATION B** 

**ELEVATION B2** 

ELEVATION C2