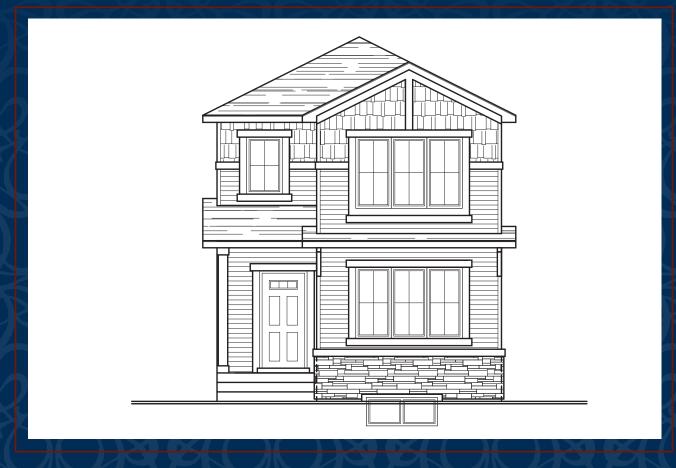

# THE ORCHID

1744 sq. ft. | Two Storey | Elevation C

This design is published by Crystal Creek Homes, all rights reserved, including the reproduction in whole or in part. Dimensions, square footage and details shown are approximate and may be subject to change without notice. Details may vary by specification and elevation.

#### **OPTIONAL ELEVATIONS**

**ELEVATION A** 

ELEVATION A2

**ELEVATION B** 

**ELEVATION B2** 

ELEVATION C2