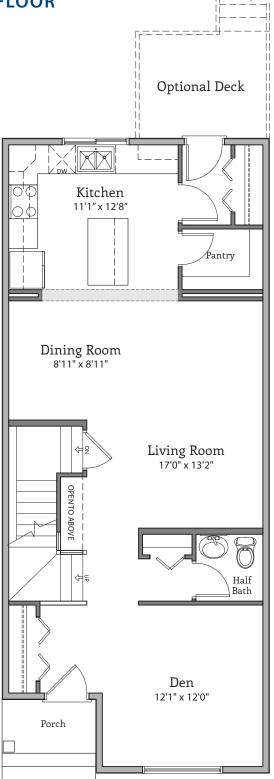

### **OPTIONAL DEN - MAIN FLOOR**

MAIN FLOOR | 912 sq. ft.

A Reflection of You. CRYSTALCREEKHOMES.CA