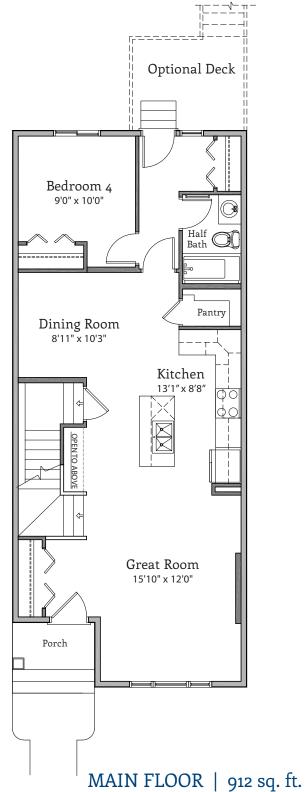

### **OPTIONAL DEN - MAIN FLOOR**



MAIN FLOOR | 912 sq. ft.

A Reflection of You. CRYSTALCREEKHOMES.CA

# THE ORCHID



1744 sq. ft. | Two Storey | Elevation C

This design is published by Crystal Creek Homes, all rights reserved, including the reproduction in whole or in part. Dimensions, square footage and details shown are approximate and may be subject to change without notice. Details may vary by specification and elevation.

All images are artist's rendition only.



# CRYSTAL CREEK HOMES

## STANDARD FLOOR PLAN





UPPER FLOOR | 832 sq. ft.

#### **OPTIONAL ELEVATIONS**



**ELEVATION A** 



ELEVATION A2



**ELEVATION B** 



**ELEVATION B2** 



ELEVATION C2