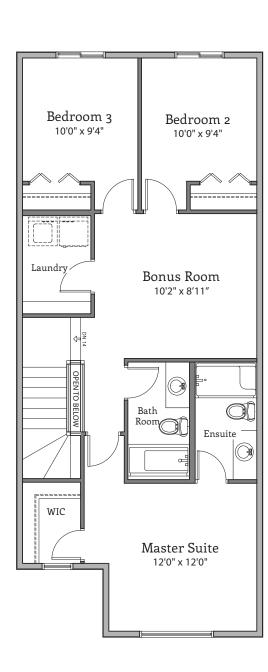

### **OPTIONAL DEN - MAIN FLOOR**



MAIN FLOOR | 912 sq. ft.

A Reflection of You. CRYSTALCREEKHOMES.CA

# THE ORCHID



1744 sq. ft. | Two Storey | Elevation C

This design is published by Crystal Creek Homes, all rights reserved, including the reproduction in whole or in part. Dimensions, square footage and details shown are approximate and may be subject to change without notice. Details may vary by specification and elevation.

All images are artist's rendition only.



# CRYSTAL CREEK HOMES

## STANDARD FLOOR PLAN





UPPER FLOOR | 832 sq. ft.

#### **OPTIONAL ELEVATIONS**



**ELEVATION A** 



ELEVATION A2



**ELEVATION B** 



**ELEVATION B2** 



ELEVATION C2