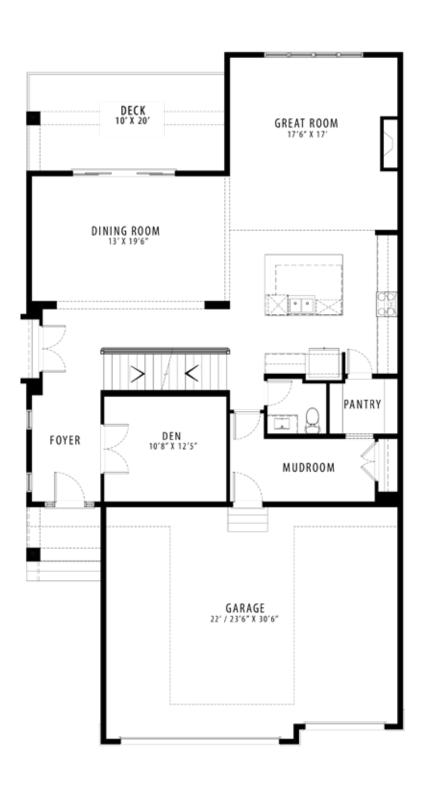

## **The Somerton 38**

MODERN FARMHOUSE

**3149** SQ FT

3 BEDROOMS | 2.5 BATHROOMS | 3 CAR GARAGE

crystalcreekhomes.ca

MAIN FLOOR | 1517 SO FT

UPPER FLOOR | 1632 SQ FT