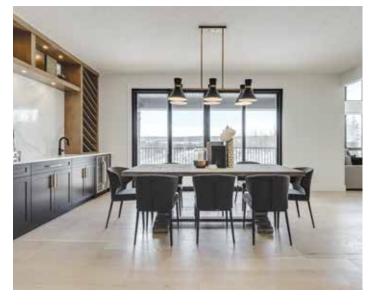

## **The Somerton 38**

MODERN FARMHOUSE

**3149** SQ FT

3 BEDROOMS | 2.5 BATHROOMS | 3 CAR GARAGE

crystalcreekhomes.ca

MAIN FLOOR | 1517 SO FT

UPPER FLOOR | 1632 SQ FT