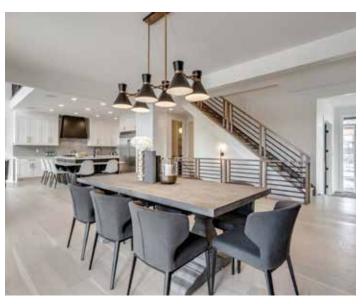

## **The Somerton 38**

MODERN FARMHOUSE

**3149** SQ FT

3 BEDROOMS | 2.5 BATHROOMS | 3 CAR GARAGE

crystalcreekhomes.ca

MAIN FLOOR | 1517 SO FT

UPPER FLOOR | 1632 SQ FT