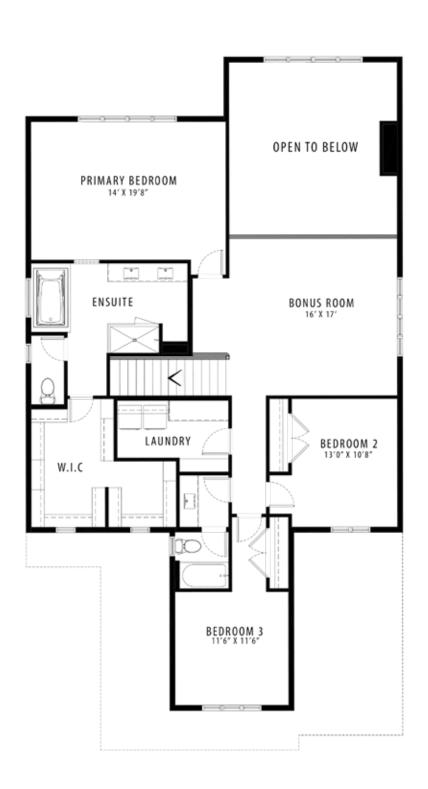

## **The Somerton 38**

MODERN FARMHOUSE

**3149** SQ FT

3 BEDROOMS | 2.5 BATHROOMS | 3 CAR GARAGE

crystalcreekhomes.ca

MAIN FLOOR | 1517 SO FT

UPPER FLOOR | 1632 SQ FT