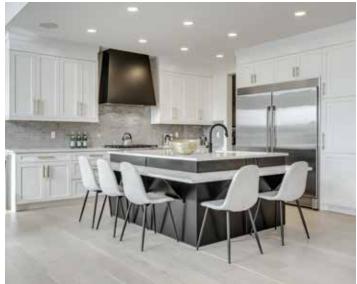

## **The Somerton 38**

MODERN FARMHOUSE

**3149** SQ FT

3 BEDROOMS | 2.5 BATHROOMS | 3 CAR GARAGE

crystalcreekhomes.ca

MAIN FLOOR | 1517 SO FT

UPPER FLOOR | 1632 SQ FT