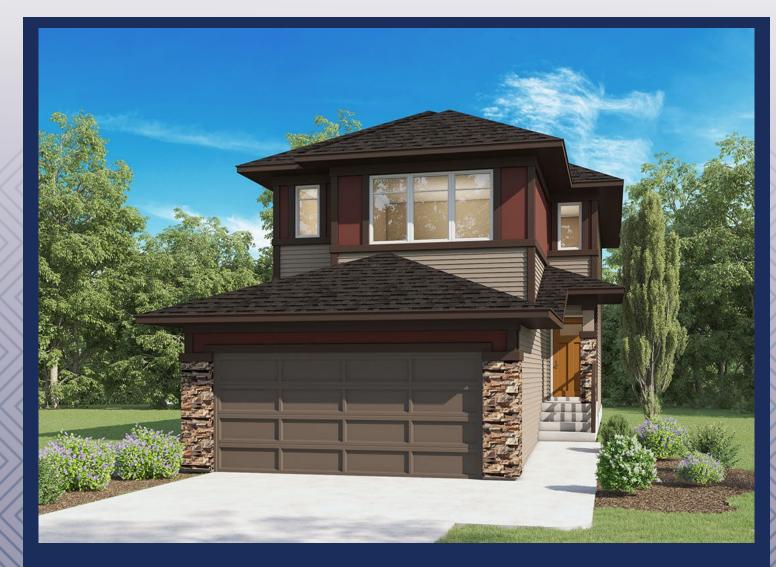

Quick Possession Home

The Walnut
41 Penn Place
Spruce Grove

2.5 **3 A** 1763 sqft

## **Elevation:** Prairie

## **This Home Features:**

- Large double front attached garage
- South backyard
- 3 bedrooms, bonus rm, 2nd floor laundry with window
- Walkthrough pantry to kitchen
- Large kitchen island with Quartz countertops
- Appliance allowance
- 42" upper cabinets in kitchen
- Waterline to fridge
- Laminate flooring on main floor
- Gasline to BBQ
- Upgraded electrical features
- Upgraded interior door package
- Separate side entrance to basement for future development
- Tiled shower in ensuite
- Gemstone exterior lighting with remote