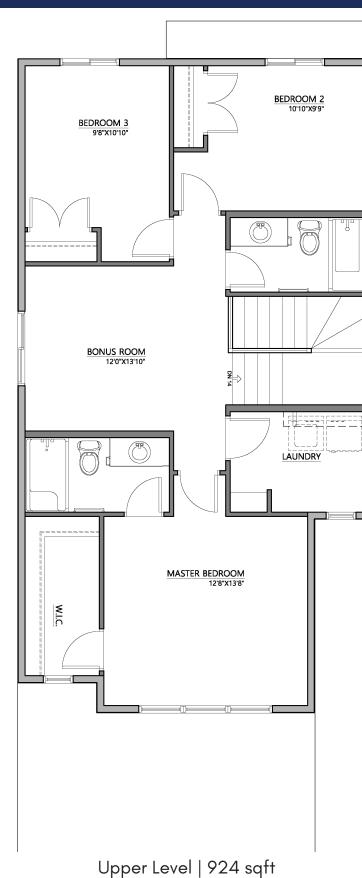

Quick Possession Home

The Walnut
41 Penn Place
Spruce Grove

2.5 **3 A** 1763 sqft

## **This Home Features:**

- Large double front attached garage
- South backyard
- 3 bedrooms, bonus rm, 2nd floor laundry with window
- Walkthrough pantry to kitchen
- Large kitchen island with Quartz countertops
- Appliance allowance
- 42" upper cabinets in kitchen
- Waterline to fridge
- Laminate flooring on main floor
- Gasline to BBQ
- Upgraded electrical features
- Upgraded interior door package
- Separate side entrance to basement for future development
- Tiled shower in ensuite
- Gemstone exterior lighting with remote