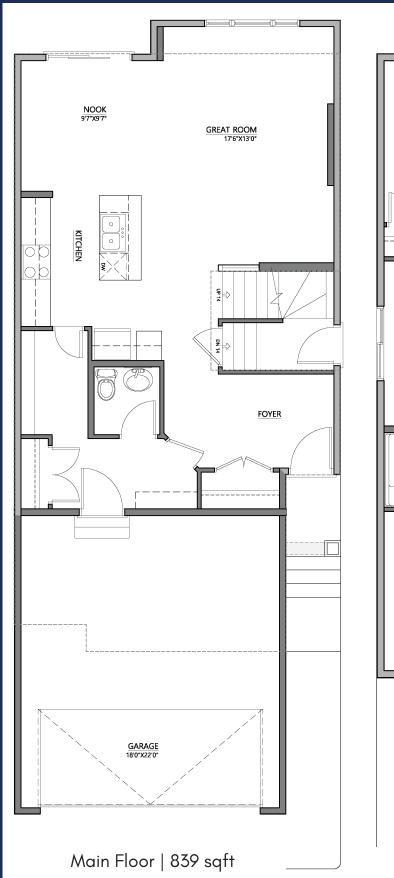

Quick Possession Home

The Walnut
41 Penn Place
Spruce Grove

2.5 **3 A** 1763 sqft

## **This Home Features:**

- Large double front attached garage
- South backyard
- 3 bedrooms, bonus rm, 2nd floor laundry with window
- Walkthrough pantry to kitchen
- Large kitchen island with Quartz countertops
- Appliance allowance
- 42" upper cabinets in kitchen
- Waterline to fridge
- Laminate flooring on main floor
- Gasline to BBQ
- Upgraded electrical features
- Upgraded interior door package
- Separate side entrance to basement for future development
- Tiled shower in ensuite
- Gemstone exterior lighting with remote