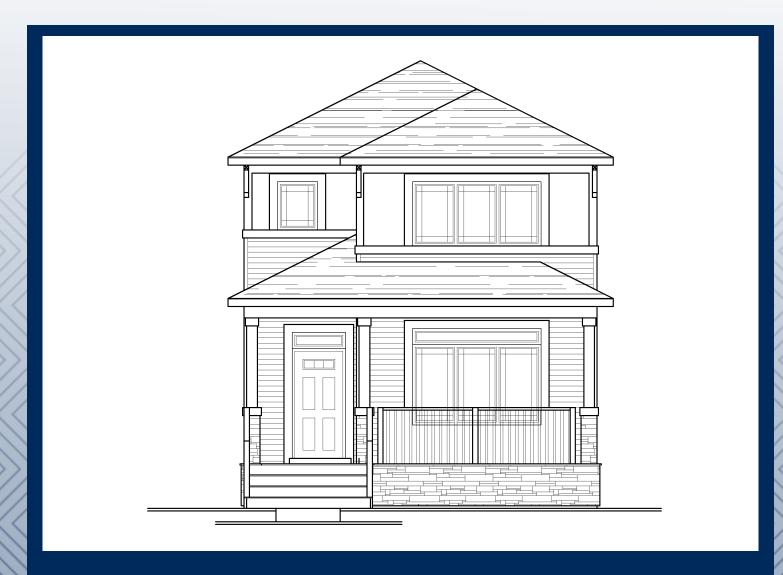

## Quick Possession Home







The Orchid 7009 52 Ave Beaumont









Upper Level | 954 sqft

## **Elevation:** Prairie Veranda



## **This Home Features:**

- Extended model widened by 2 feet (almost an additional 200 sqft)
- Located across from park
- Exterior Colour Royal Redwood
- Interior colour Chillagoe
- One bedroom + full bathroom on main floor
- Transom window in foyer
- 9' main floor ceiling
- Transom window in great room
- Waterline to fridge
- 42" cabinets
- Full depth cabinet above fridge
- 12" soffits above kitchen cabinets
- Metal spindled railings on stairs
- Front basement suite option

All elevations, floorplans and dimensions are for illustrative purposes only and are intended to convey a concept and visualization of our homes. They are subject to modifications at