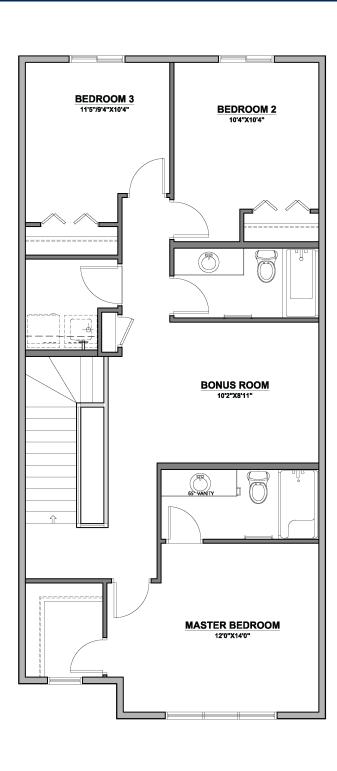

## Quick Possession Home

The Orchid 7009 52 Ave Beaumont

Upper Level | 954 sqft

## **This Home Features:**

- Extended model widened by 2 feet (almost an additional 200 sqft)
- Located across from park
- Exterior Colour Royal Redwood
- Interior colour Chillagoe
- One bedroom + full bathroom on main floor
- Transom window in foyer
- 9' main floor ceiling
- Transom window in great room
- Waterline to fridge
- 42" cabinets
- Full depth cabinet above fridge
- 12" soffits above kitchen cabinets
- Metal spindled railings on stairs
- Front basement suite option