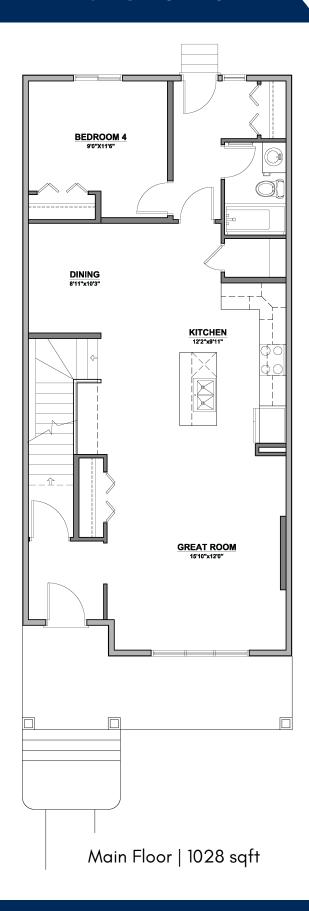

## Quick Possession Home

The Orchid 7009 52 Ave Beaumont

Upper Level | 954 sqft

## **This Home Features:**

- Extended model widened by 2 feet (almost an additional 200 sqft)
- Located across from park
- Exterior Colour Royal Redwood
- Interior colour Chillagoe
- One bedroom + full bathroom on main floor
- Transom window in foyer
- 9' main floor ceiling
- Transom window in great room
- Waterline to fridge
- 42" cabinets
- Full depth cabinet above fridge
- 12" soffits above kitchen cabinets
- Metal spindled railings on stairs
- Front basement suite option