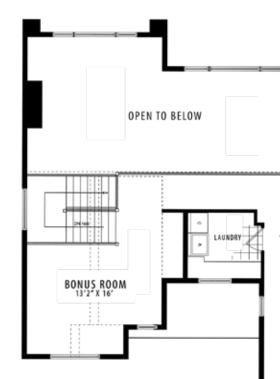

## The Blake 52

Please confirm with our Sales Team which elevations are available in your desired community. All elevations, floor plans and dimensions are for illustrative purposes only and are intended to convey a concept and visualization of our homes. They are subject to modifications at any time and are not to be used for contractual purposes. Square footage noted reflects Residential Measurement Standard.

## 3082 SQ FT

3 BEDROOMS | 2.5 BATHROOMS | 3 CAR GARAGE

crystalcreekhomes.ca

The Blake 52

**3082** SQ FT

AIN FLOOR | 1425 SQ FT

SQ FT