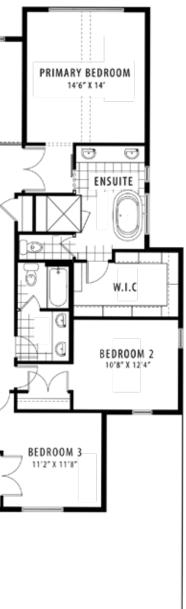

## The Blake 52

Please confirm with our Sales Team which elevations are available in your desired community. All elevations, floor plans and dimensions are for illustrative purposes only and are intended to convey a concept and visualization of our homes. They are subject to modifications at any time and are not to be used for contractual purposes. Square footage noted reflects Residential Measurement Standard.

## 3082 SQ FT

3 BEDROOMS | 2.5 BATHROOMS | 3 CAR GARAGE

crystalcreekhomes.ca

The Blake 52

**3082** SQ FT

AIN FLOOR | 1425 SQ FT

SQ FT