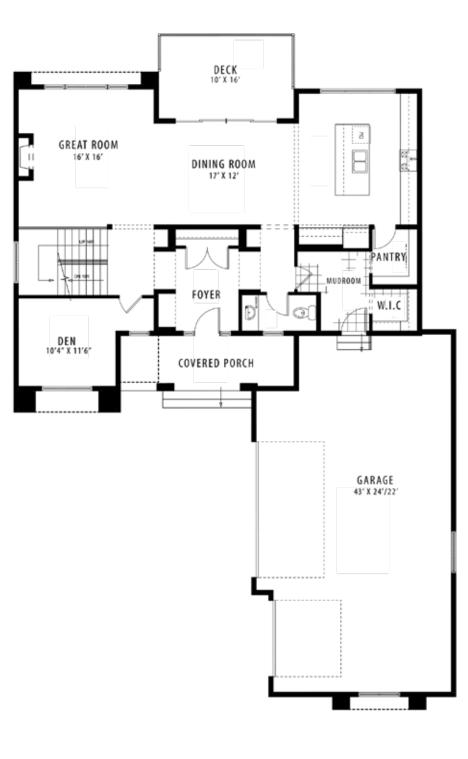

## The Blake 52

Please confirm with our Sales Team which elevations are available in your desired community. All elevations, floor plans and dimensions are for illustrative purposes only and are intended to convey a concept and visualization of our homes. They are subject to modifications at any time and are not to be used for contractual purposes. Square footage noted reflects Residential Measurement Standard.

## 3082 SQ FT

3 BEDROOMS | 2.5 BATHROOMS | 3 CAR GARAGE

crystalcreekhomes.ca

The Blake 52

**3082** SQ FT

AIN FLOOR | 1425 SQ FT

SQ FT