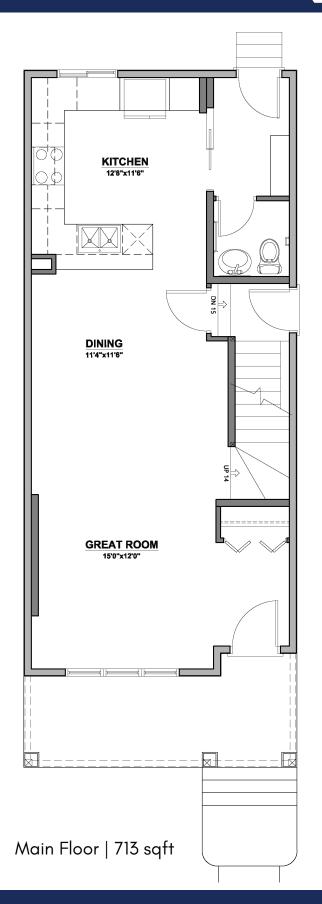

Quick Possession Home







The Dahlia 7005 52 Ave Beaumont









Upper Level | 650 sqft

## **Elevation:** Craftsman



## **This Home Features:**

- Located across from park
- Exterior Colour Royal Harvard Slate
- Interior colour Satin Starless lower cabinets & Satin White upper cabinets
- 20' x 20' Detached garage
- 3 cm Quartz countertops throughout
- Upgraded backsplash
- Waterline to fridge
- 42" kitchen cabinets
- Full depth cabinet above fridge
- 3/4" Gas line for BBQ at rear of home
- Side Entrance ideal for a basement suite
- 9' Basement ceilings

All elevations, floorplans and dimensions are for illustrative purposes only and are intended to convey a concept and visualization of our homes. They are subject to modifications at any time and are not to be used for contractual purposes.