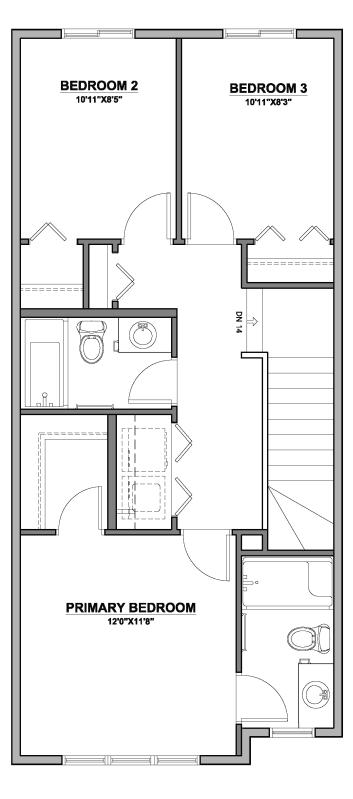

Quick Possession Home







The Dahlia 7005 52 Ave Beaumont









Upper Level | 650 sqft

## **Elevation:** Craftsman



## **This Home Features:**

- Located across from park
- Exterior Colour Royal Harvard Slate
- Interior colour Satin Starless lower cabinets & Satin White upper cabinets
- 20' x 20' Detached garage
- 3 cm Quartz countertops throughout
- Upgraded backsplash
- Waterline to fridge
- 42" kitchen cabinets
- Full depth cabinet above fridge
- 3/4" Gas line for BBQ at rear of home
- Side Entrance ideal for a basement suite
- 9' Basement ceilings

All elevations, floorplans and dimensions are for illustrative purposes only and are intended to convey a concept and visualization of our homes. They are subject to modifications at any time and are not to be used for contractual purposes.