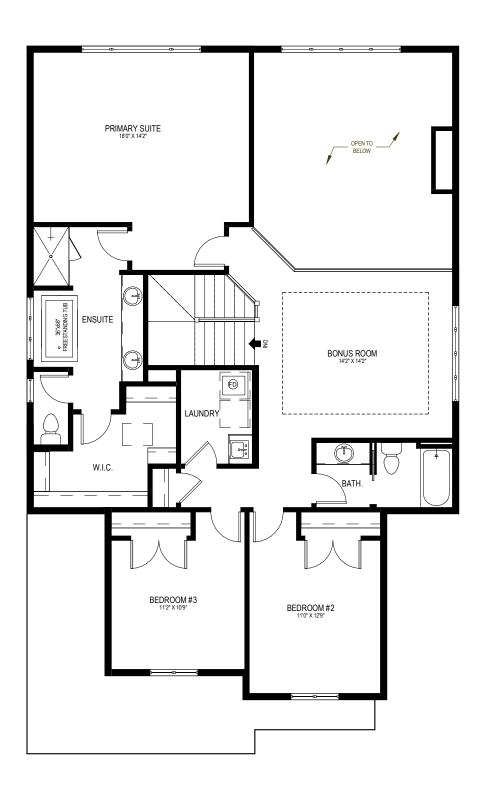

# BERKSHIRE 36 UPPER FLOOR STANDARD

| JOB#: SSH-0103-022                                                   | DRAWN BY: RM                                                                                                                                                                                                                                                                  | RELEASE INFO: | RELEASED FOR |  |
|----------------------------------------------------------------------|-------------------------------------------------------------------------------------------------------------------------------------------------------------------------------------------------------------------------------------------------------------------------------|---------------|--------------|--|
| MODEL: BERKSHIRE 36                                                  | 2023-11-14 9:26:10 AM                                                                                                                                                                                                                                                         |               | CONSTRUCTION |  |
| ELEV. STYLE: AB CRAFTSMAN                                            | CRYSTAL CREEK                                                                                                                                                                                                                                                                 | SHEET SIZE    | 11"x 17"     |  |
| SPECIFICATIONS: PRESTIGE                                             | HOMES                                                                                                                                                                                                                                                                         | SHEET NO.     | -            |  |
| MUNICIPAL/LEGAL<br>ADDRESS:<br>22 SOUTH SHORE BAY<br>CHESTERMERE, AB | 6010 - 12th STREET S.E.<br>CALGARY, AB 72H 2X2<br>PHONE (403) 254-6-99 FAX (405) 256-1911                                                                                                                                                                                     |               | B3           |  |
| LOT 39, BLOCK 3, PHASE 1                                             | THIS DRAWING, PLAN SET, BROCHURE OR RENDERING IS THE PROPERTY OF CRYSTAL CREEK HOMES INC. 6010-12TH STREET SE, CALGARY AB. 12H 2X2 ALL RIGHTS RESERVED, INCLUDING THE RIGHT TO REPRODUCE, IN WHOLE OR IN PART, IN ANY FORM WITHOUT WRITTEN CONSENT OF CRYSTAL CREEK HOME INC. |               |              |  |