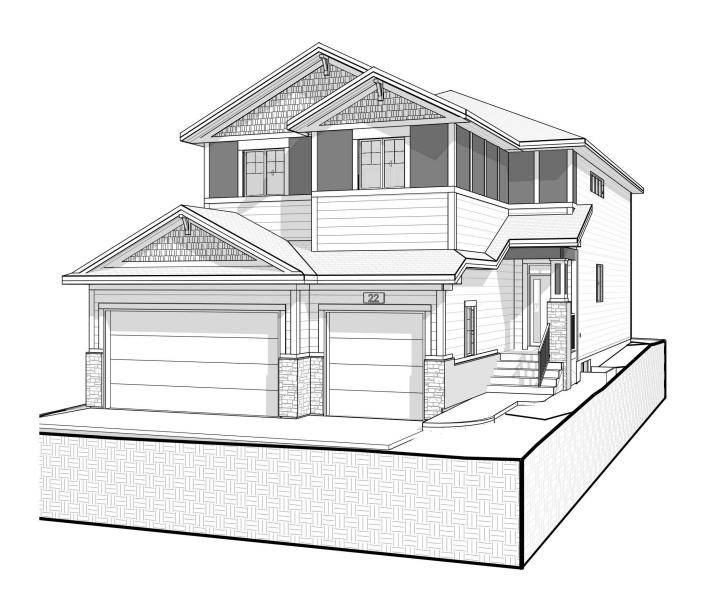

## 22 SOUTH SHORE BAY

#### **RMS MEASUREMENTS** MAIN FLOOR 1389 ft<sup>2</sup> UPPER FLOOR STAIR 64 ft<sup>2</sup> HOUSE TOTAL 2875 ft<sup>2</sup> DECK 150 ft<sup>2</sup> GAR. ATCH. 678 ft<sup>2</sup> PORCH 33 ft<sup>2</sup> BSMNT. DVLP. 0 ft<sup>2</sup> 80 ft<sup>2</sup> BSMNT. STAIR





### **BERKSHIRE 36**

#### 9'1" MAIN FLOOR STANDARD



| JOB #: SSH-0103-022                                                  | DRAWN BY: RM                                                                                                                                                                                                                                                                  | RELEASE INFO: | RELEASED FOR |  |
|----------------------------------------------------------------------|-------------------------------------------------------------------------------------------------------------------------------------------------------------------------------------------------------------------------------------------------------------------------------|---------------|--