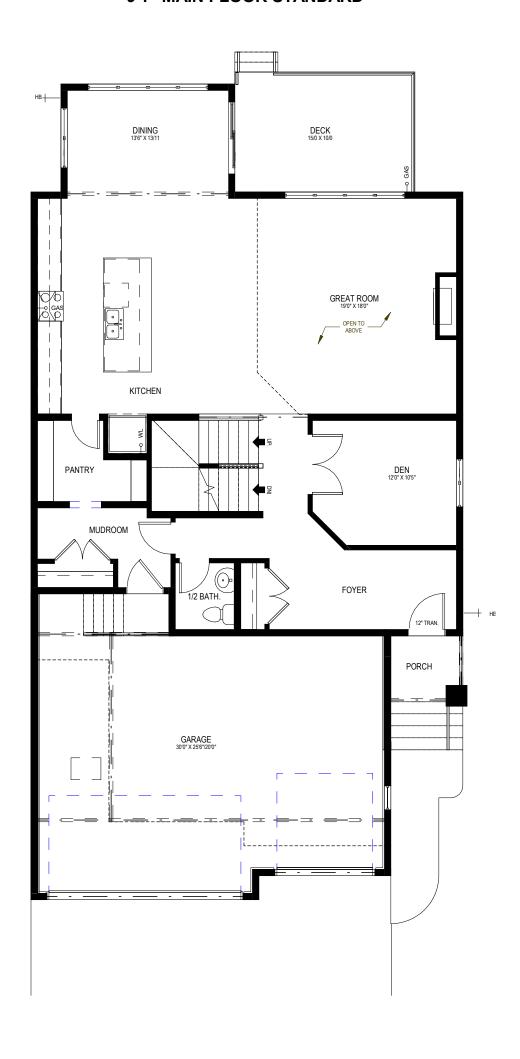

#### 9'1" MAIN FLOOR STANDARD

| JOB #: SSH-0103-022                                                  | DRAWN BY: RM                                                                                                                                                                                                                                                                  | RELEASE INFO: | RELEASED FOR |  |
|----------------------------------------------------------------------|-------------------------------------------------------------------------------------------------------------------------------------------------------------------------------------------------------------------------------------------------------------------------------|---------------|--------------|--|
| MODEL: BERKSHIRE 36                                                  | 2023-11-14 9:26:10 AM                                                                                                                                                                                                                                                         |               | CONSTRUCTION |  |
| ELEV. STYLE: AB CRAFTSMAN                                            | CRYSTAL CREEK                                                                                                                                                                                                                                                                 | SHEET SIZE    | 11"x 17"     |  |
| SPECIFICATIONS: PRESTIGE                                             | HOMES                                                                                                                                                                                                                                                                         | SHEET NO.     |              |  |
| MUNICIPAL/LEGAL<br>ADDRESS:<br>22 SOUTH SHORE BAY<br>CHESTERMERE, AB | 6010 - 12th STREET S.E.<br>CALGARY, AB T2H 2X2<br>PHONE (403) 254-6499 FAX (403) 256-1911                                                                                                                                                                                     |               | B2           |  |
| LOT 39, BLOCK 3, PHASE 1                                             | THIS DRAWING, PLAN SET, BROCHURE OR RENDERING IS THE PROPERTY OF CRYSTAL CREEK HOMES INC. 6010-12TH STREET SE, CALGARY AB. T2H 2X2 ALL RIGHTS RESERVED, INCLUDING THE RIGHT TO REPRODUCE, IN WHOLE OR IN PART, IN ANY FORM WITHOUT WRITTEN CONSENT OF CRYSTAL CREEK HOME INC. |               |              |  |