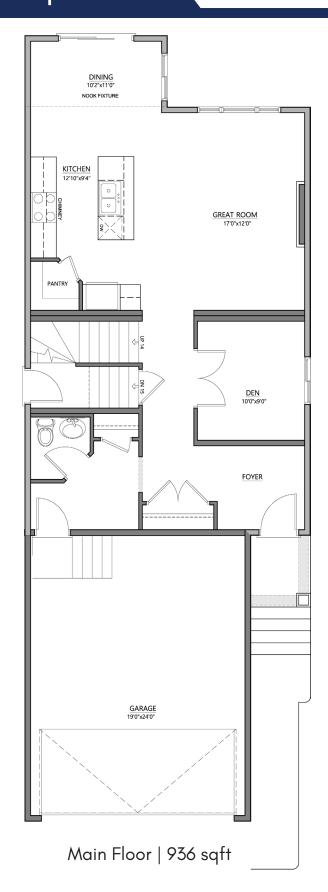

## **This Home Features:**

- Large double front attached Garage
- South backyard in a quiet neighbourhood
- Side Entrance to Basement legal basement suites allowed
- 9' basement walls
- Large kitchen island with Quartz countertops
- 42" upper cabinets in kitchen
- upgraded Mosaic backsplash in kitchen
- Main floor Den
- Linear electric fireplace in great room
- Luxury vinyl plank flooring on main floor
- Bright upper floor bonus room with 2 windows
- Raised Tray ceiling in master bedroom
- Upper floor laundry with window

All elevations, floorplans and dimensions are for illustrative purposes only and are intended to convey a concept and visualization of our homes. They are subject to modifications at any time and are not to be used for contractual purposes.