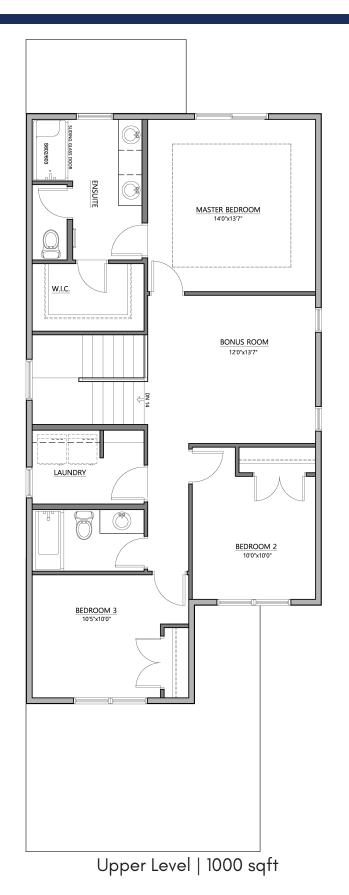

## **This Home Features:**

- Large double front attached Garage
- South backyard in a quiet neighbourhood
- Side Entrance to Basement legal basement suites allowed
- 9' basement walls
- Large kitchen island with Quartz countertops
- 42" upper cabinets in kitchen
- upgraded Mosaic backsplash in kitchen
- Main floor Den
- Linear electric fireplace in great room
- Luxury vinyl plank flooring on main floor
- Bright upper floor bonus room with 2 windows
- Raised Tray ceiling in master bedroom
- Upper floor laundry with window

All elevations, floorplans and dimensions are for illustrative purposes only and are intended to convey a concept and visualization of our homes. They are subject to modifications at any time and are not to be used for contractual purposes.