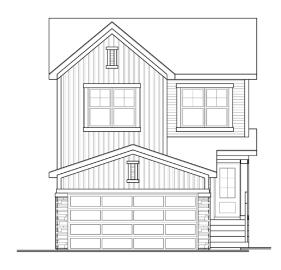

## Quick Possession Home

















**Elevation:** Modern Farmhouse



## **This Home Features:**

- Large double front attached Garage
- South backyard in a quiet neighbourhood
- Side Entrance to Basement legal basement suites allowed
- 9' basement walls
- Large kitchen island with Quartz countertops
- 42" upper cabinets in kitchen
- upgraded Mosaic backsplash in kitchen
- Main floor Den
- Linear electric fireplace in great room
- Luxury vinyl plank flooring on main floor
- Bright upper floor bonus room with 2 windows
- Raised Tray ceiling in master bedroom
- Upper floor laundry with window

All elevations, floorplans and dimensions are for illustrative purposes only and are intended to convey a concept and visualization of our homes. They are subject to modifications at any time and are not to be used for contractual purposes.