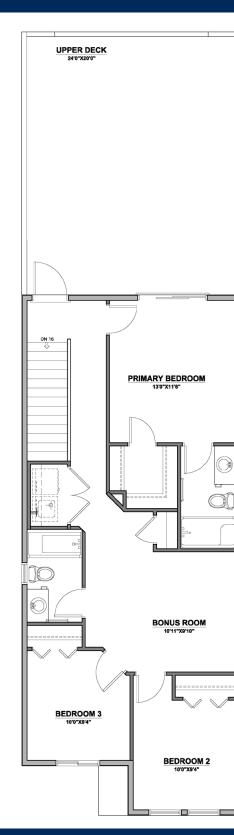

## 1773 Sq.Ft. | 4 Bedrooms | 3 Bathrooms

Main Floor | 912 sq.ft.

Upper Floor | 861 sq.ft.