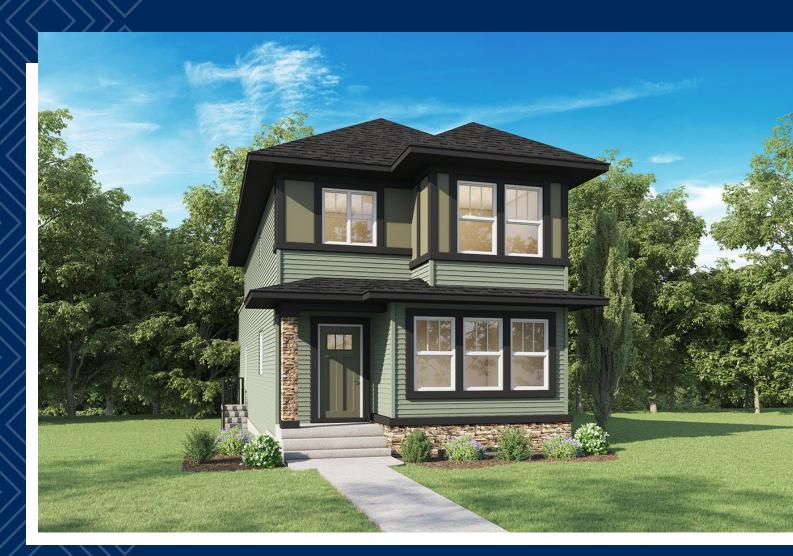

## THE ATHENA

1773 Sq.Ft. | 4 Bedrooms | 3 Bathrooms

## THE ATHENA

## 1773 Sq.Ft. | 4 Bedrooms | 3 Bathrooms

Main Floor | 912 sq.ft.

Upper Floor | 861 sq.ft.