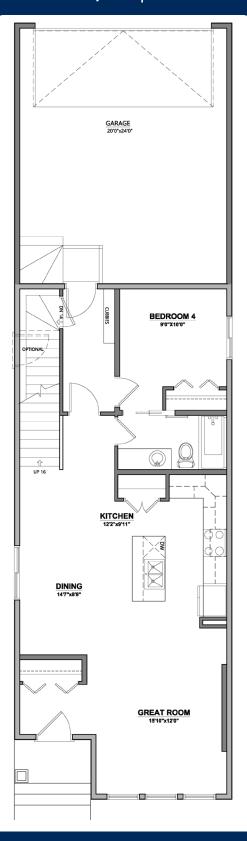

## 1773 Sq.Ft. | 4 Bedrooms | 3 Bathrooms

Main Floor | 912 sq.ft.

Upper Floor | 861 sq.ft.