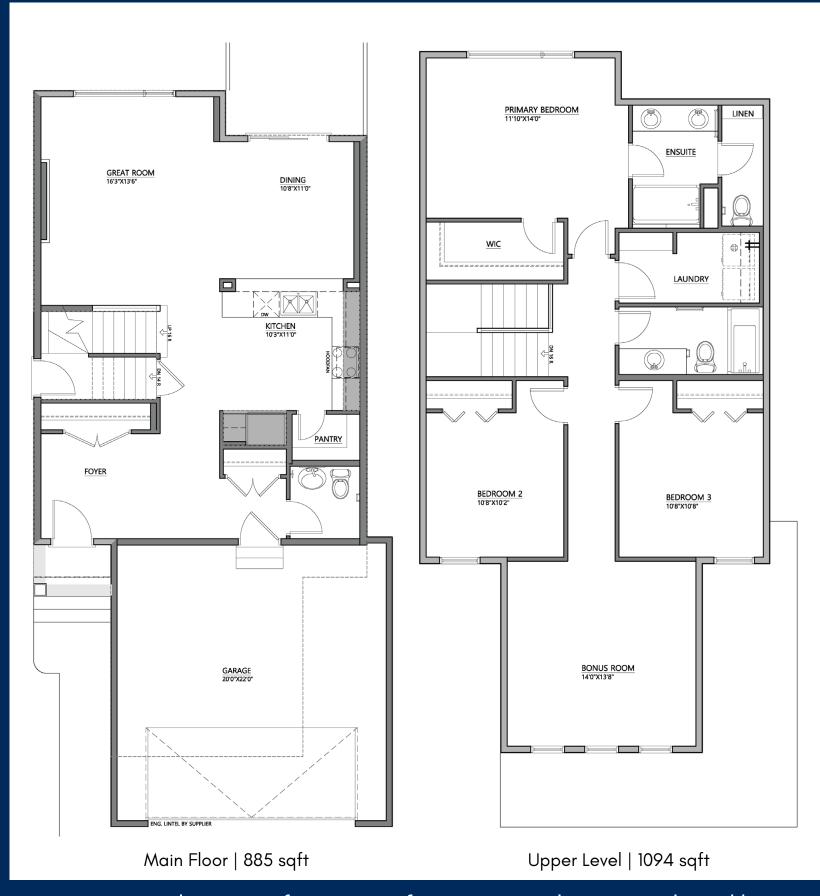

## **This Home Features:**

- Upgraded kitchen includes two-tone cabinets to the ceiling, quartz countertops, Mosaic tile backsplash, chimney hood fan, and gas-line to range
- Spindled railing in stairwell
- Side-entrance for future development
- South-facing backyard with rear deck backing onto walking trail
- Oversized garage
- Transom windows on main floor
- Luxury vinyl plank flooring throughout main floor
- Electric fireplace

All elevations, floorplans and dimensions are for illustrative purposes only and are intended to convey a concept and visualization of our homes. They are subject to modifications at any time and are not to be used for contractual purposes.