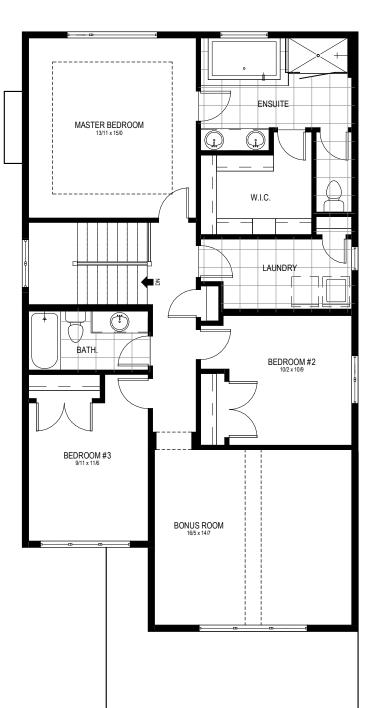

## MAIN FLOOR PLAN

| JOB #:<br>MODEL: EVERETT               | DRAWN BY:<br>3/18/2019 1:34:54 PM                                    |                                     | SED FOR<br>CTIONS                           | REVISION SCHEDULE                                                                                                                                                                                                                                                                    |  | CRYSTAL CREEK                                |
|----------------------------------------|----------------------------------------------------------------------|-------------------------------------|---------------------------------------------|--------------------------------------------------------------------------------------------------------------------------------------------------------------------------------------------------------------------------------------------------------------------------------------|--|----------------------------------------------|
|                                        | MAIN FLOOR 1167 ft <sup>2</sup>                                      | GARAGE                              | 613 ft <sup>2</sup>                         | -                                                                                                                                                                                                                                                                                    |  | 6010-12th STREET S.E.<br>CALGARY, AB T2H 2X2 |
| SPECIFICATIONS: ESSENTIALS             | UPPER FLOOR 1259 ft <sup>2</sup><br>HOUSE TOTAL 2425 ft <sup>2</sup> | PORCH<br>DECK                       | 42 ft <sup>2</sup><br>150 ft <sup>2</sup>   |                                                                                                                                                                                                                                                                                      |  | PHONE (403) 254-6499 FAX (403) 256-1911      |
| ADDRESS:                               | BSMNT. DVLP. 0 ft <sup>2</sup>                                       | GARAGE SLAB                         | 574 ft <sup>2</sup>                         |                                                                                                                                                                                                                                                                                      |  | SHEET SIZE 11"x 17"<br>SHEET NO.             |
| CALGARY, AB<br>LOT _, BLOCK _, PHASE _ | STAIRWELL 63 ft <sup>2</sup><br>BSMNT. TOTAL 63 ft <sup>2</sup>      | DRIVEWAY/ SIDEWALK<br>BASEMENT SLAB | 532 ft <sup>2</sup><br>1060 ft <sup>2</sup> | THIS DRAWING, PLAN SET, BROCHURE OR RENDERING IS THE PROPERTY OF CRYSTAL CREEK HOMES INC. 6010-<br>12TH STREET SE. CALGARY AB. T2H 2X2 ALL RIGHTS RESERVED, INCLUDING THE RIGHT TO REPRODUCE, IN WHOLE<br>OR IN PART, IN ANY FORM WITHOUT WRITTEN CONSENT OF CRYSTAL CREEK HOME INC. |  | A                                            |