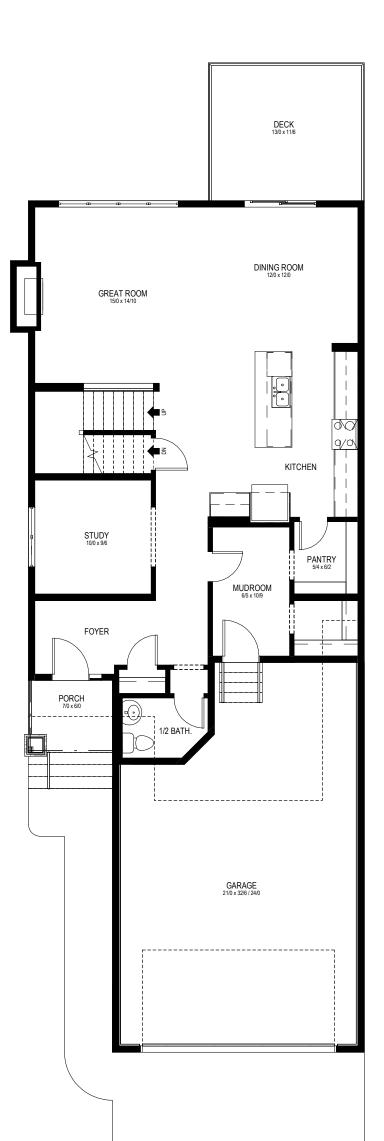

## MAIN FLOOR PLAN

| JOB #:<br>MODEL: EVERETT               | DRAWN BY:<br>3/18/2019 1:34:54 PM                                    |                                     | SED FOR<br>CTIONS                           | REVISION SCHEDULE                                                                                                                                                                                                                                                                    |  | CRYSTAL CREEK                                |
|----------------------------------------|----------------------------------------------------------------------|-------------------------------------|---------------------------------------------|--------------------------------------------------------------------------------------------------------------------------------------------------------------------------------------------------------------------------------------------------------------------------------------|--|----------------------------------------------|
|                                        | MAIN FLOOR 1167 ft <sup>2</sup>                                      | GARAGE                              | 613 ft <sup>2</sup>                         | -                                                                                                                                                                                                                                                                                    |  | 6010-12th STREET S.E.<br>CALGARY, AB T2H 2X2 |
| SPECIFICATIONS: ESSENTIALS             | UPPER FLOOR 1259 ft <sup>2</sup><br>HOUSE TOTAL 2425 ft <sup>2</sup> | PORCH<br>DECK                       | 42 ft <sup>2</sup><br>150 ft <sup>2</sup>   |                                                                                                                                                                                                                                                                                      |  | PHONE (403) 254-6499 FAX (403) 256-1911      |
| ADDRESS:                               | BSMNT. DVLP. 0 ft <sup>2</sup>                                       | GARAGE SLAB                         | 574 ft <sup>2</sup>                         |                                                                                                                                                                                                                                                                                      |  | SHEET SIZE 11"x 17"<br>SHEET NO.             |
| CALGARY, AB<br>LOT _, BLOCK _, PHASE _ | STAIRWELL 63 ft <sup>2</sup><br>BSMNT. TOTAL 63 ft <sup>2</sup>      | DRIVEWAY/ SIDEWALK<br>BASEMENT SLAB | 532 ft <sup>2</sup><br>1060 ft <sup>2</sup> | THIS DRAWING, PLAN SET, BROCHURE OR RENDERING IS THE PROPERTY OF CRYSTAL CREEK HOMES INC. 6010-<br>12TH STREET SE. CALGARY AB. T2H 2X2 ALL RIGHTS RESERVED, INCLUDING THE RIGHT TO REPRODUCE, IN WHOLE<br>OR IN PART, IN ANY FORM WITHOUT WRITTEN CONSENT OF CRYSTAL CREEK HOME INC. |  | A                                            |