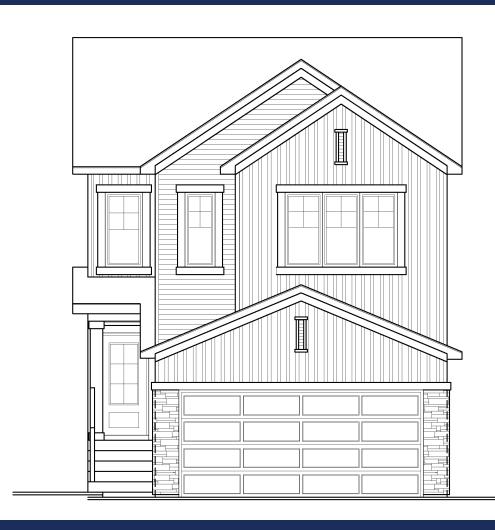

### **Elevation:** Modern Farmhouse

### **This Home Features:**

- Large double front attached Garage
- Separate side entrance for future
- development
- 5-piece ensuite in primary bedroom
- Main floor den
- Quartz countertops