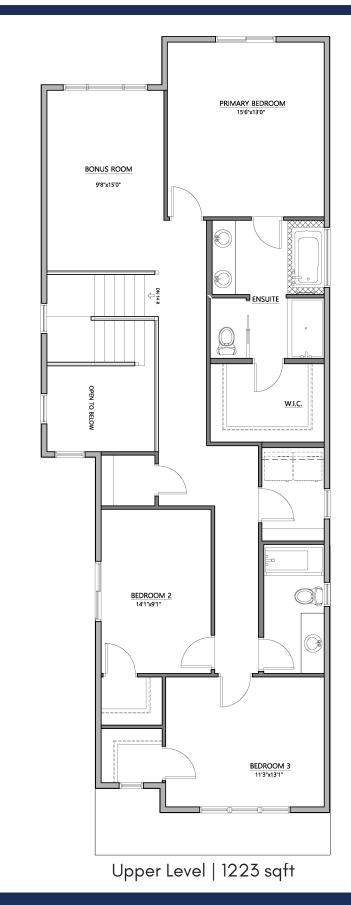

## 43 Penn Place – 2193 sqft

•

- ٠
- ٠
- Upgraded mosaic tile backsplash ٠

All elevations, floorplans and dimensions are for illustrative purposes only and are intended to convey a concept and visualization of our homes. They are subject to modifications at any time and are not to be used for contractual purposes.

### **This Home Features:**

- Large double front attached Garage
- Separate side entrance for future
- development
- 5-piece ensuite in primary bedroom
- Main floor den
- Quartz countertops