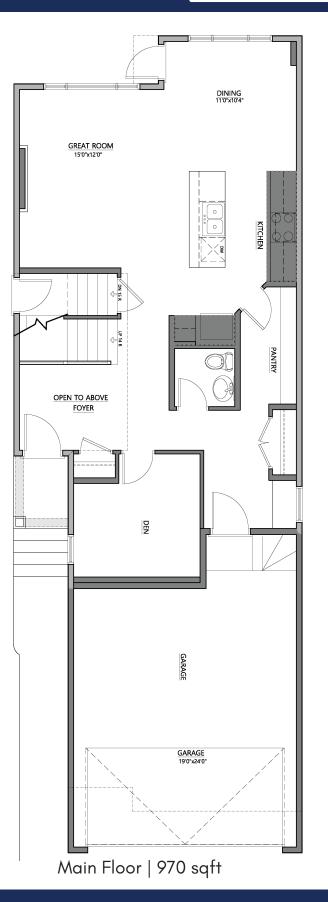

## 43 Penn Place – 2193 sqft

•

- ٠
- ٠
- Upgraded mosaic tile backsplash ٠

All elevations, floorplans and dimensions are for illustrative purposes only and are intended to convey a concept and visualization of our homes. They are subject to modifications at any time and are not to be used for contractual purposes.

### **This Home Features:**

- Large double front attached Garage
- Separate side entrance for future
- development
- 5-piece ensuite in primary bedroom
- Main floor den
- Quartz countertops