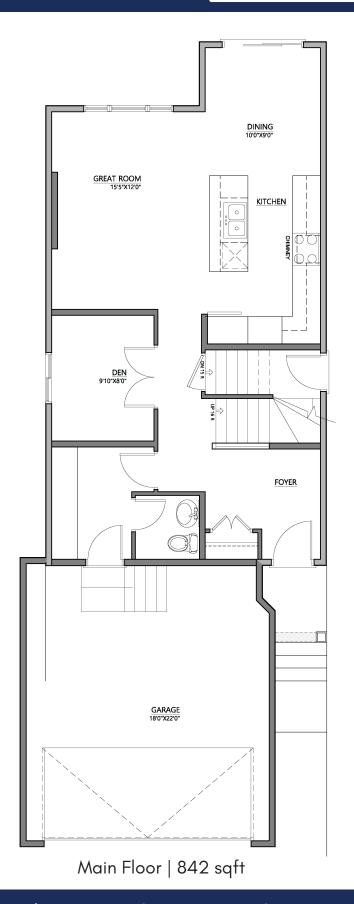

## Quick Possession Home

The Pine 45 Penn Place Spruce Grove

Upper Level | 930 sqft

## **This Home Features:**

- Large double front attached Garage
- Separate side entrance for future development
- Cubbies with bench and hooks in the mud room
- Main floor den
- Upgraded kitchen includes: quartz countertops, cabinets to the ceiling, mosaic tile backsplash, under-cabinet lighting and hood fan
- Upper floor bonus room