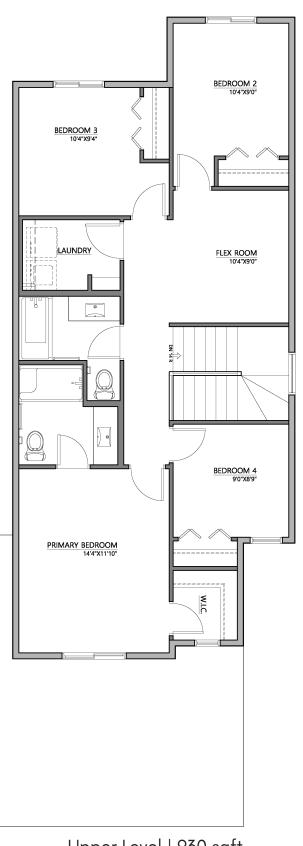

## Quick Possession Home

The Pine 45 Penn Place Spruce Grove

Upper Level | 930 sqft

## **This Home Features:**

- Large double front attached Garage
- Separate side entrance for future development
- Cubbies with bench and hooks in the mud room
- Main floor den
- Upgraded kitchen includes: quartz countertops, cabinets to the ceiling, mosaic tile backsplash, under-cabinet lighting and hood fan
- Upper floor bonus room