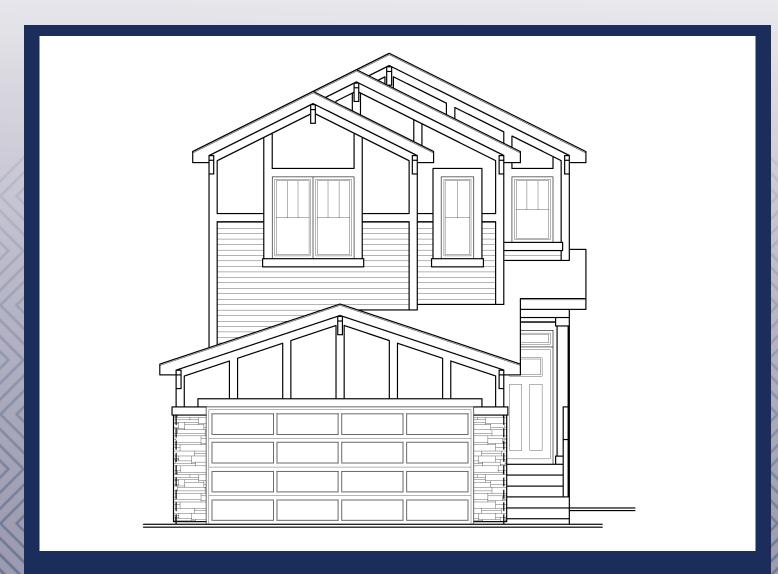

## Quick Possession Home







The Pine 45 Penn Place Spruce Grove









Upper Level | 930 sqft

## **Elevation:** Craftsman



## **This Home Features:**

- Large double front attached Garage
- Separate side entrance for future development
- Cubbies with bench and hooks in the mud room
- Main floor den
- Upgraded kitchen includes: quartz countertops, cabinets to the ceiling, mosaic tile backsplash, under-cabinet lighting and hood fan
- Upper floor bonus room

All elevations, floorplans and dimensions are for illustrative purposes only and are intended to convey a concept and visualization of our homes. They are subject to modifications at any time and are not to be used for contractual purposes.