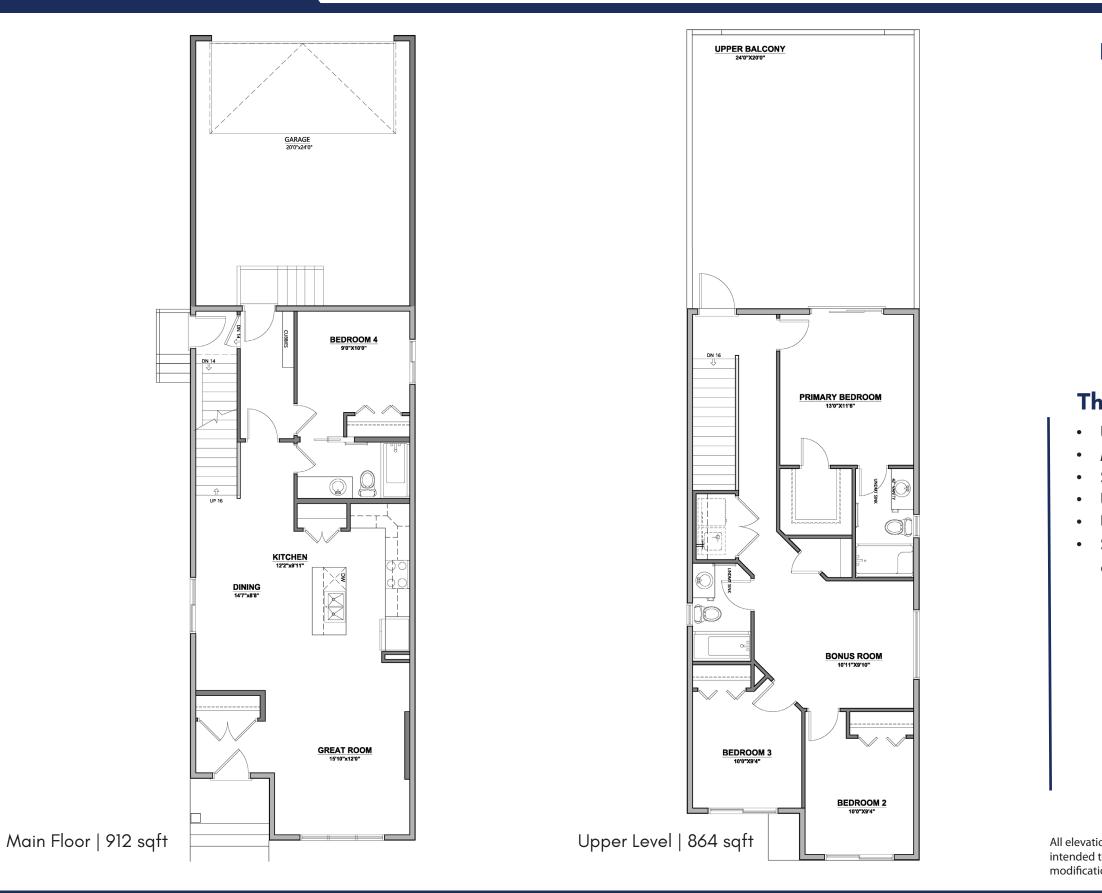

## Quick Possession Home

The Athena 96 Penn Place Spruce Grove 3 € 4 € 1776 sqft

## **This Home Features:**

Upper floor deck from primary bedroom Main floor bedroom Spindled railing in stairwell Upper floor bonus room Upgraded backsplash tile to brick-lay Separate side entrance for future development