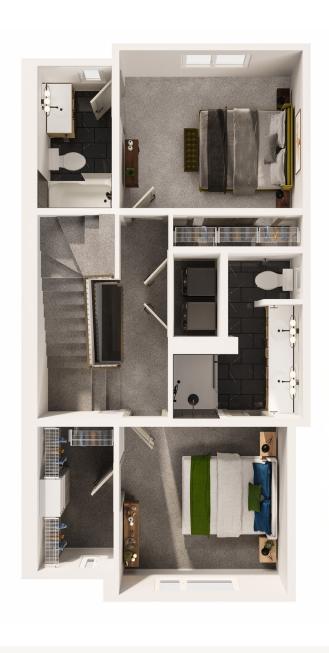

## UNIT D | 2 Bed | 2 Full Bath | 2 Half Bath | Loft + Patio 2248 SQ. FT. \$819,900

Interior Finishes include designer cabinetry, Black Stainless Steel KitchenAid Appliances, Silgranite Undermount Sink, Quartz countertops, Luxury Vinyl Plank Flooring, full height Tile Backsplash, Upgraded Lighting Fixtures, Black Hardware, and a stacked full size Washer and Dryer.

Main Floor + Patio I 727 SQ. FT

Second Floor I 661 SQ. FT

Loft + Terrace I 309 SQ. FT

Undeveloped Basement I 551 SQ. FT