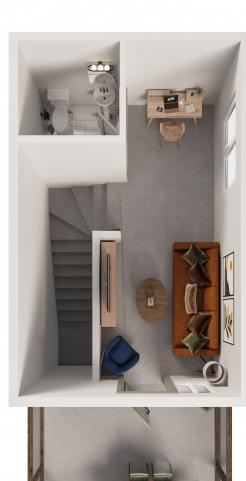

Main Floor + Patio I 727 SQ. FT

Second Floor I 661 SQ. FT

Loft + Terrace I 309 SQ. FT

Undeveloped Basement I 551 SQ. FT