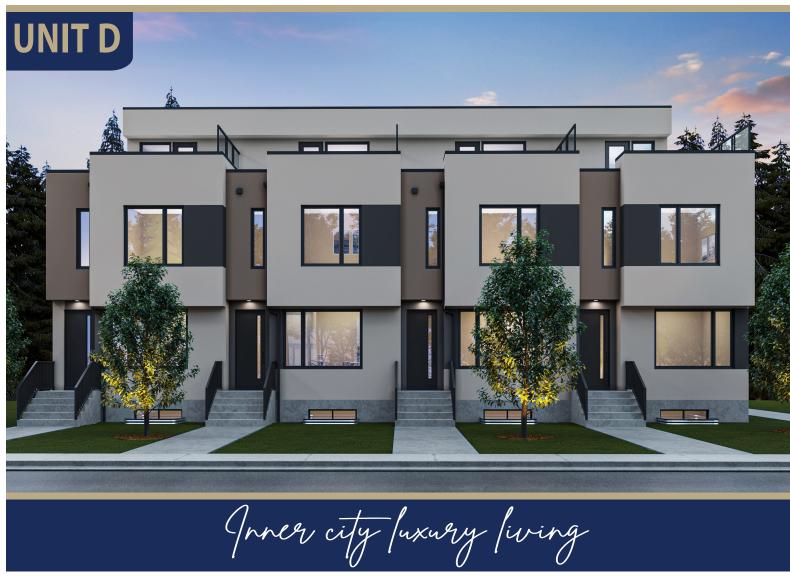

## UNIT D | 2 Bed | 2 Full Bath | 2 Half Bath | Loft + Patio 2248 SQ. FT. \$819,900

Interior Finishes include designer cabinetry, Black Stainless Steel KitchenAid Appliances, Silgranite Undermount Sink, Quartz countertops, Luxury Vinyl Plank Flooring, full height Tile Backsplash, Upgraded Lighting Fixtures, Black Hardware, and a stacked full size Washer and Dryer.