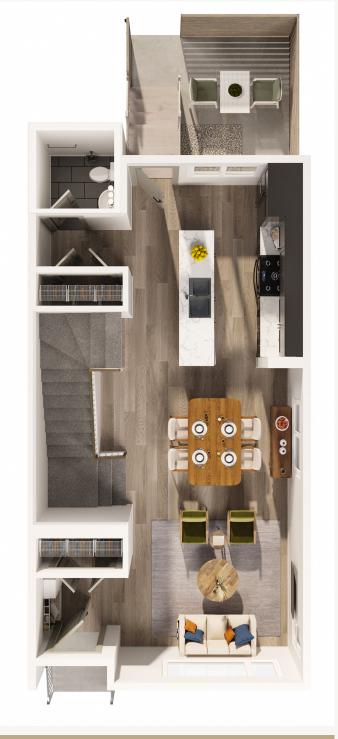

## UNIT D | 2 Bed | 2 Full Bath | 2 Half Bath | Loft + Patio 2248 SQ. FT. \$819,900

Interior Finishes include designer cabinetry, Black Stainless Steel KitchenAid Appliances, Silgranite Undermount Sink, Quartz countertops, Luxury Vinyl Plank Flooring, full height Tile Backsplash, Upgraded Lighting Fixtures, Black Hardware, and a stacked full size Washer and Dryer.

Main Floor + Patio I 727 SQ. FT

Second Floor I 661 SQ. FT

Loft + Terrace I 309 SQ. FT

Undeveloped Basement I 551 SQ. FT