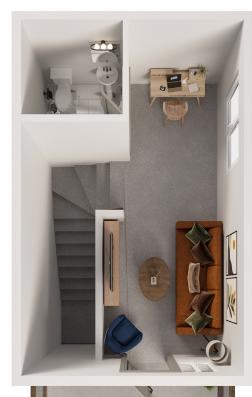

## UNIT D | 2 Bed | 2 Full Bath | 2 Half Bath | Loft + Patio 2248 SQ. FT. \$789,000

Interior Finishes Include: Designer Cabinetry, Black Stainless Steel KitchenAid Appliances, Silgranite Undermount Sink, Quartz Countertops, Luxury Vinyl Plank Flooring, Full Height Tile Backsplash, Upgraded Lighting Fixtures, Black Hardware, and a Stacked Full Size Washer and Dryer.