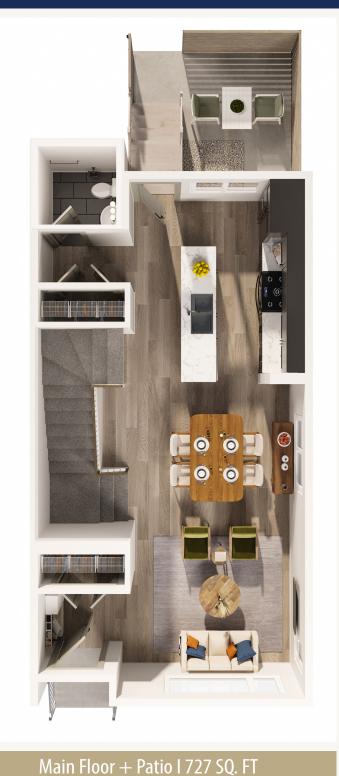

## UNIT D | 2 Bed | 2 Full Bath | 2 Half Bath | Loft + Patio 2248 SQ. FT. \$789,000

Interior Finishes Include: Designer Cabinetry, Black Stainless Steel KitchenAid Appliances, Silgranite Undermount Sink, Quartz Countertops, Luxury Vinyl Plank Flooring, Full Height Tile Backsplash, Upgraded Lighting Fixtures, Black Hardware, and a Stacked Full Size Washer and Dryer.

Undeveloped Basement I 551 SQ. FT