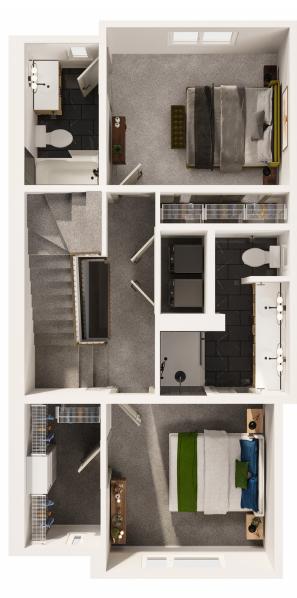

## UNIT D | 2 Bed | 2 Full Bath | 2 Half Bath | Loft + Patio 2248 SQ. FT. \$789,000

Interior Finishes Include: Designer Cabinetry, Black Stainless Steel KitchenAid Appliances, Silgranite Undermount Sink, Quartz Countertops, Luxury Vinyl Plank Flooring, Full Height Tile Backsplash, Upgraded Lighting Fixtures, Black Hardware, and a Stacked Full Size Washer and Dryer.