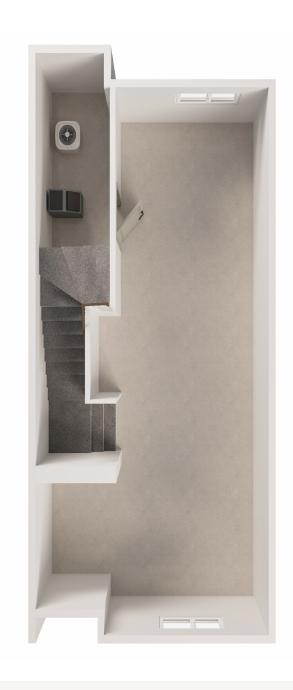

## UNIT D | 2 Bed | 2 Full Bath | 2 Half Bath | Loft + Patio 2248 SQ. FT. \$789,000

Interior Finishes Include: Designer Cabinetry, Black Stainless Steel KitchenAid Appliances, Silgranite Undermount Sink, Quartz Countertops, Luxury Vinyl Plank Flooring, Full Height Tile Backsplash, Upgraded Lighting Fixtures, Black Hardware, and a Stacked Full Size Washer and Dryer.