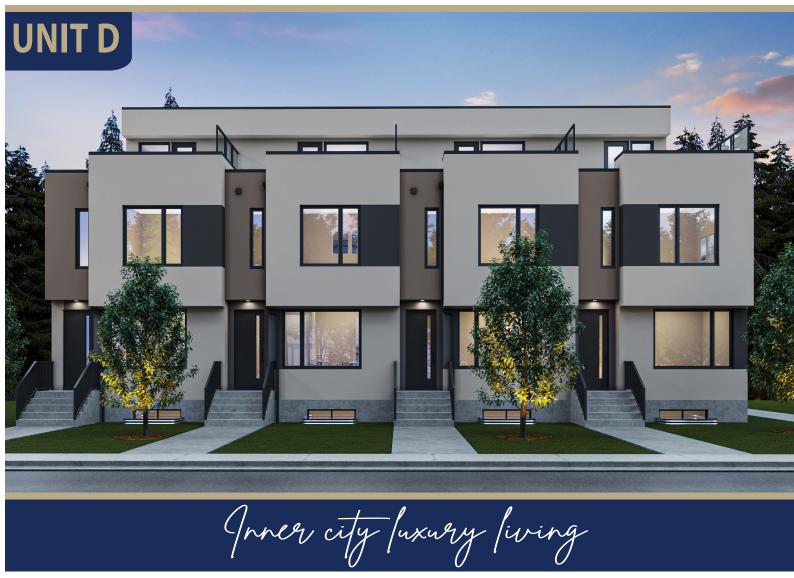

## UNIT D | 2 Bed | 2 Full Bath | 2 Half Bath | Loft + Patio 2248 SQ. FT. \$789,000

Interior Finishes Include: Designer Cabinetry, Black Stainless Steel KitchenAid Appliances, Silgranite Undermount Sink, Quartz Countertops, Luxury Vinyl Plank Flooring, Full Height Tile Backsplash, Upgraded Lighting Fixtures, Black Hardware, and a Stacked Full Size Washer and Dryer.