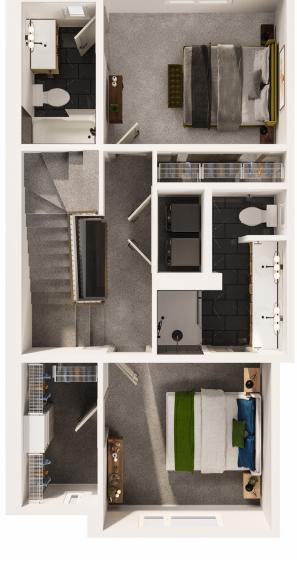

## UNIT D | 2 Bed | 2 Full Bath | 2 Half Bath | Loft + Patio 2248 SQ. FT. \$789,000

Interior Finishes Include: Designer Cabinetry, Black Stainless Steel KitchenAid Appliances, Silgranite Undermount Sink, Quartz Countertops, Luxury Vinyl Plank Flooring, Full Height Tile Backsplash, Upgraded Lighting Fixtures, Black Hardware, and a Stacked Full Size Washer and Dryer.