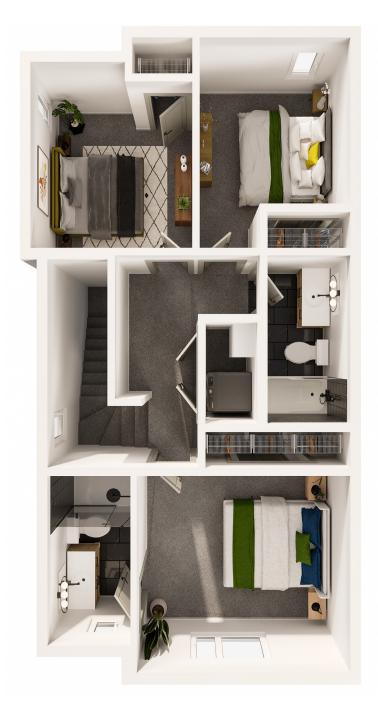

## UNIT E | 3 Bed | 2 Full Bath | 1 Half Bath | Patio 1994 SQ. FT. \$779,900

Undeveloped Basement I 571 SQ. FT