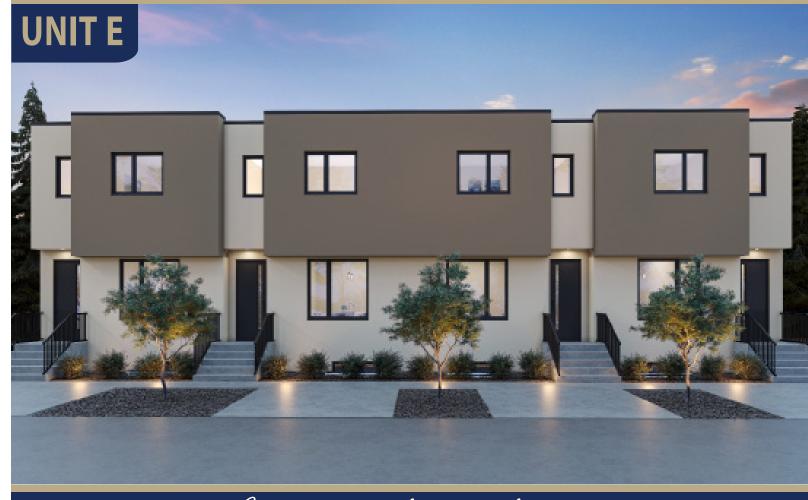

## UNIT E | 3 Bed | 2 Full Bath | 1 Half Bath | Patio 1994 SQ. FT. \$779,900

Undeveloped Basement I 571 SQ. FT