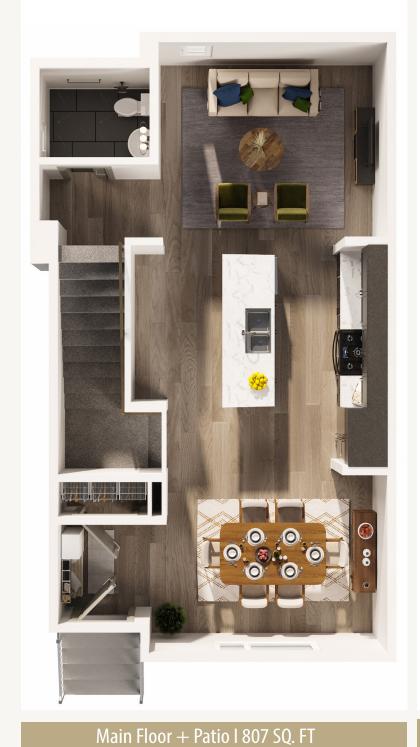

## UNIT E | 3 Bed | 2 Full Bath | 1 Half Bath | Patio 1994 SQ. FT. \$779,900

Undeveloped Basement I 571 SQ. FT

## Interior Finishes include

- Designer Cabinetry
- Black Stainless Steel KitchenAid Appliances
- Silgranite Undermount Sink
- Quartz countertops
- Luxury Vinyl Plank Flooring
- full height Tile Backsplash
- Upgraded Lighting Fixtures
- Black Hardware
- Stacked full size Washer and Dryer