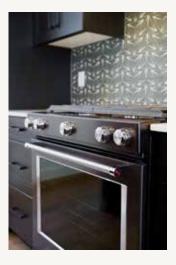

## **UNIT 5** | 3 Bed | 2 Full Bath | 1 Half Bath | Patio 1994 SQ. FT. \$779,000

Interior Finishes Include: Designer Cabinetry, Black Stainless Steel KitchenAid Appliances, Silgranite Undermount Sink, Quartz Countertops, Luxury Vinyl Plank Flooring, Full Height Tile Backsplash, Upgraded Lighting Fixtures, Black Hardware, and a Stacked Full Size Washer and Dryer.