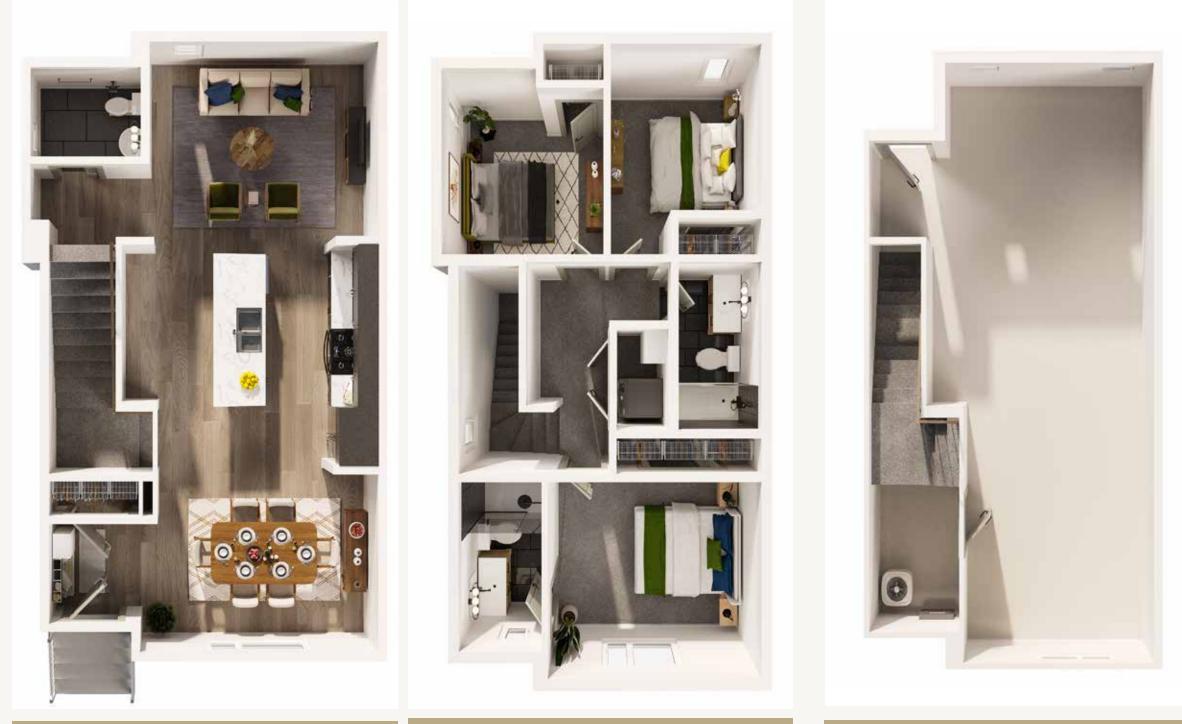

## **UNIT 5** | 3 Bed | 2 Full Bath | 1 Half Bath | Patio 1994 SQ. FT. \$779,000

Interior Finishes Include: Designer Cabinetry, Black Stainless Steel KitchenAid Appliances, Silgranite Undermount Sink, Quartz Countertops, Luxury Vinyl Plank Flooring, Full Height Tile Backsplash, Upgraded Lighting Fixtures, Black Hardware, and a Stacked Full Size Washer and Dryer.

Main Floor + Patio I 807 SQ. FT

Second Floor I 616 SQ. FT

## Undeveloped Basement I 571 SQ. FT

All floor plans and dimensions are for illustrative purposes only and are intended to convey a concept and visualization of our floor plans. They are subject to modifications at any time and are not to be used for contractual purposes.