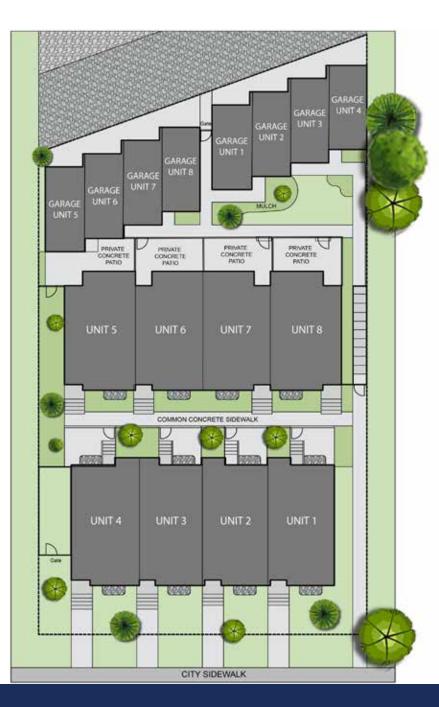

At Richmond Luxe you will enjoy maintenance-free living, private patios and off street parking in your single detached garage.

2220 26 Ave SW, Calgary

## **UNIT 5** | 3 Bed | 2 Full Bath | 1 Half Bath | Patio 1994 SQ. FT. \$779,000

Interior Finishes Include: Designer Cabinetry, Black Stainless Steel KitchenAid Appliances, Silgranite Undermount Sink, Quartz Countertops, Luxury Vinyl Plank Flooring, Full Height Tile Backsplash, Upgraded Lighting Fixtures, Black Hardware, and a Stacked Full Size Washer and Dryer.