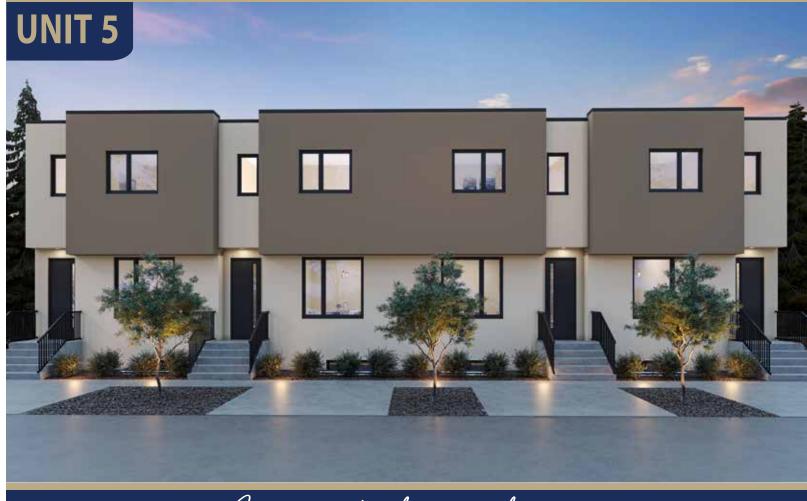

## **UNIT 5** | 3 Bed | 2 Full Bath | 1 Half Bath | Patio 1994 SQ. FT. \$779,000

Interior Finishes Include: Designer Cabinetry, Black Stainless Steel KitchenAid Appliances, Silgranite Undermount Sink, Quartz Countertops, Luxury Vinyl Plank Flooring, Full Height Tile Backsplash, Upgraded Lighting Fixtures, Black Hardware, and a Stacked Full Size Washer and Dryer.