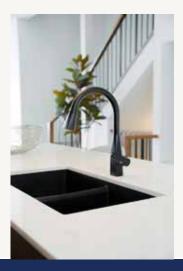

## **UNIT 5** | 3 Bed | 2 Full Bath | 1 Half Bath | Patio 1994 SQ. FT. \$779,000

Interior Finishes Include: Designer Cabinetry, Black Stainless Steel KitchenAid Appliances, Silgranite Undermount Sink, Quartz Countertops, Luxury Vinyl Plank Flooring, Full Height Tile Backsplash, Upgraded Lighting Fixtures, Black Hardware, and a Stacked Full Size Washer and Dryer.