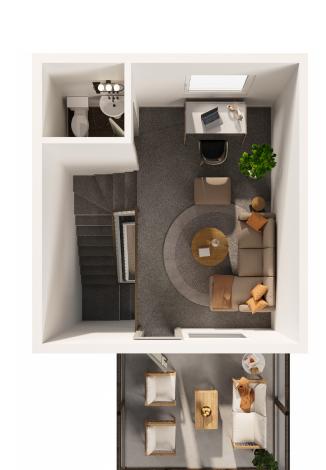

## UNIT B | 2 Bed | 2 Full Bath | 2 Half Bath | Loft + Patio 2319 SQ. FT. \$789,000

Interior Finishes include: Designer Cabinetry, Black Stainless Steel KitchenAid Appliances, Silgranite Undermount Sink, Quartz Countertops, Luxury Vinyl Plank Flooring, Full Height Tile Backsplash, Upgraded Lighting Fixtures, Black Hardware, and a Stacked Full Size Washer and Dryer.

Main Floor + Patio I 723 SQ. FT

Second Floor I 636 SQ. FT

Loft + Terrace I 408 SQ. FT

Undeveloped Basement I 552 SQ. FT