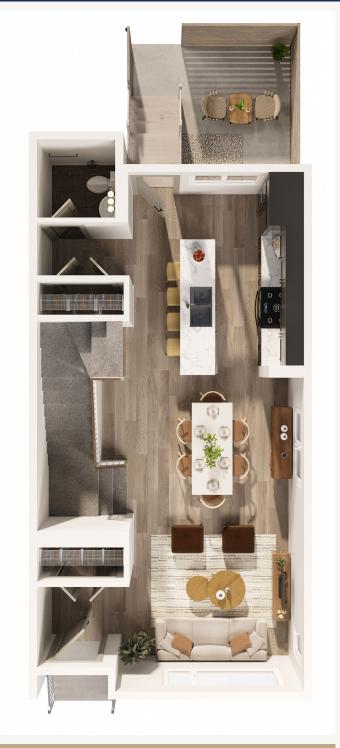

## UNIT B | 2 Bed | 2 Full Bath | 2 Half Bath | Loft + Patio 2319 SQ. FT. \$789,000

Interior Finishes include: Designer Cabinetry, Black Stainless Steel KitchenAid Appliances, Silgranite Undermount Sink, Quartz Countertops, Luxury Vinyl Plank Flooring, Full Height Tile Backsplash, Upgraded Lighting Fixtures, Black Hardware, and a Stacked Full Size Washer and Dryer.

Main Floor + Patio I 723 SQ. FT

Second Floor I 636 SQ. FT

Loft + Terrace I 408 SQ. FT

Undeveloped Basement I 552 SQ. FT