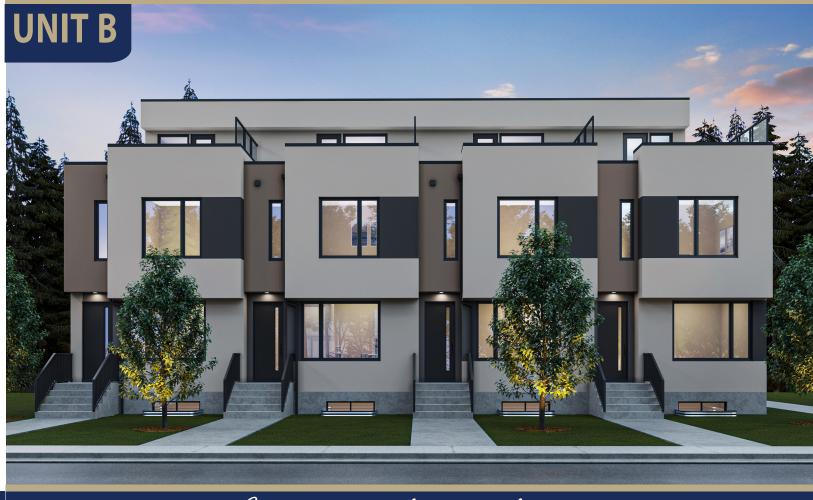

Modern townhome designs, premium finishes and rear detached garages surrounded by amenities in the established community of Richmond.

## UNIT B | 2 Bed | 2 Full Bath | 2 Half Bath | Loft + Patio 2319 SQ. FT. \$789,000

Interior Finishes include: Designer Cabinetry, Black Stainless Steel KitchenAid Appliances, Silgranite Undermount Sink, Quartz Countertops, Luxury Vinyl Plank Flooring, Full Height Tile Backsplash, Upgraded Lighting Fixtures, Black Hardware, and a Stacked Full Size Washer and Dryer.