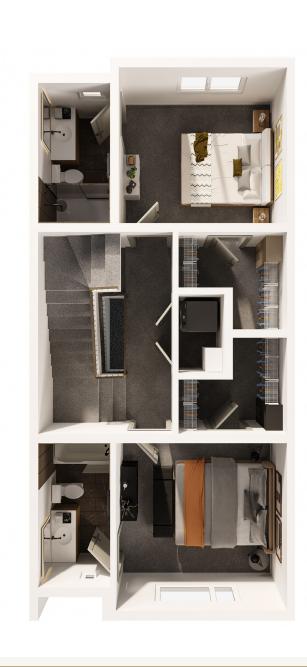

## UNIT B | 2 Bed | 2 Full Bath | 2 Half Bath | Loft + Patio 2319 SQ. FT. \$789,000

Interior Finishes include: Designer Cabinetry, Black Stainless Steel KitchenAid Appliances, Silgranite Undermount Sink, Quartz Countertops, Luxury Vinyl Plank Flooring, Full Height Tile Backsplash, Upgraded Lighting Fixtures, Black Hardware, and a Stacked Full Size Washer and Dryer.

Main Floor + Patio I 723 SQ. FT

Second Floor I 636 SQ. FT

Loft + Terrace I 408 SQ. FT

Undeveloped Basement I 552 SQ. FT