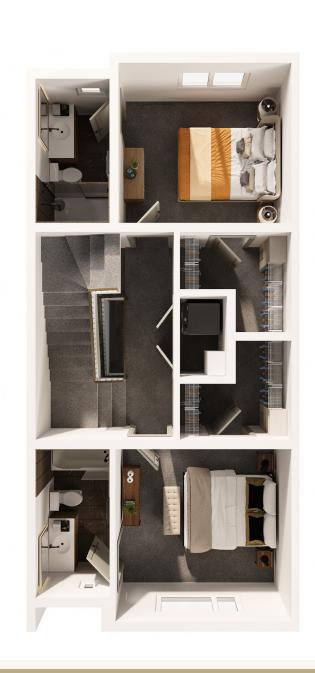

## UNIT C | 2 Bed | 2 Full Bath | 2 Half Bath | Loft + Patio 2338 SQ. FT. \$789,000

Interior Finishes Include: Designer Cabinetry, Black Stainless Steel KitchenAid Appliances, Silgranite Undermount Sink, Quartz Countertops, Luxury Vinyl Plank Flooring, Full Height Tile Backsplash, Upgraded Lighting Fixtures, Black Hardware, and a Stacked Full Size Washer and Dryer.

Main Floor + Patio I 723 SQ. FT

Second Floor I 636 SQ. FT

Loft + Terrace I 408 SQ. FT

Undeveloped Basement I 571 SQ. FT