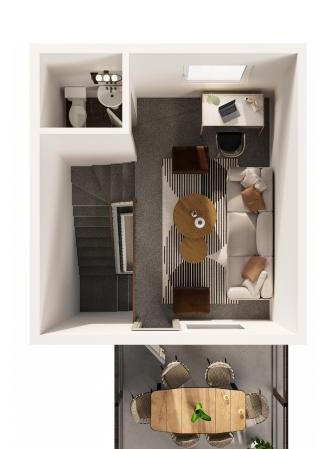

## UNIT C | 2 Bed | 2 Full Bath | 2 Half Bath | Loft + Patio 2338 SQ. FT. \$789,000

Interior Finishes Include: Designer Cabinetry, Black Stainless Steel KitchenAid Appliances, Silgranite Undermount Sink, Quartz Countertops, Luxury Vinyl Plank Flooring, Full Height Tile Backsplash, Upgraded Lighting Fixtures, Black Hardware, and a Stacked Full Size Washer and Dryer.

Main Floor + Patio I 723 SQ. FT

Second Floor I 636 SQ. FT

Loft + Terrace I 408 SQ. FT

Undeveloped Basement I 571 SQ. FT