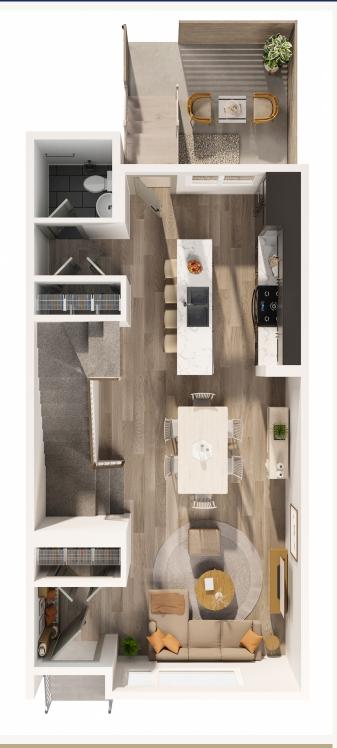

## UNIT C | 2 Bed | 2 Full Bath | 2 Half Bath | Loft + Patio 2338 SQ. FT. \$789,000

Interior Finishes Include: Designer Cabinetry, Black Stainless Steel KitchenAid Appliances, Silgranite Undermount Sink, Quartz Countertops, Luxury Vinyl Plank Flooring, Full Height Tile Backsplash, Upgraded Lighting Fixtures, Black Hardware, and a Stacked Full Size Washer and Dryer.

Main Floor + Patio I 723 SQ. FT

Second Floor I 636 SQ. FT

Loft + Terrace I 408 SQ. FT

Undeveloped Basement I 571 SQ. FT