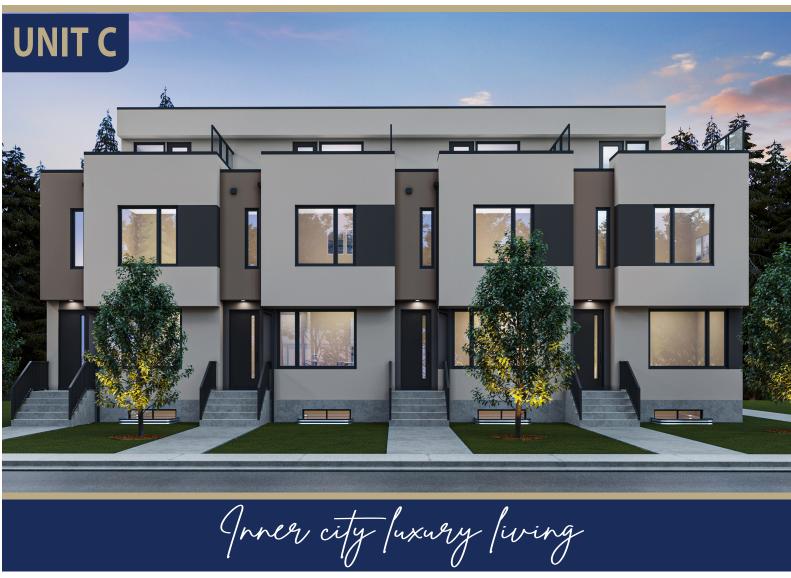

## UNIT C | 2 Bed | 2 Full Bath | 2 Half Bath | Loft + Patio 2338 SQ. FT. \$789,000

Interior Finishes Include: Designer Cabinetry, Black Stainless Steel KitchenAid Appliances, Silgranite Undermount Sink, Quartz Countertops, Luxury Vinyl Plank Flooring, Full Height Tile Backsplash, Upgraded Lighting Fixtures, Black Hardware, and a Stacked Full Size Washer and Dryer.