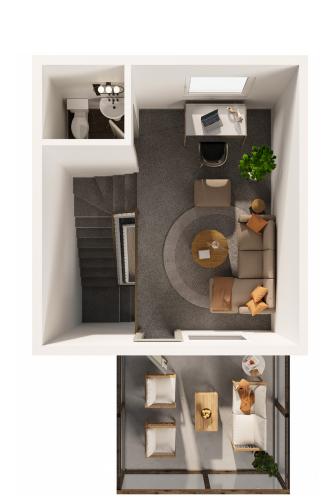

## UNIT B | 2 Bed | 2 Full Bath | 2 Half Bath | Loft + Patio 2338 SQ. FT. \$849,900

Interior Finishes Include: Designer Cabinetry, Black Stainless Steel KitchenAid Appliances, Silgranite Undermount Sink, Quartz Countertops, Luxury Vinyl Plank Flooring, Full Height Tile Backsplash, Upgraded Lighting Fixtures, Black Hardware, and a Stacked Full Size Washer and Dryer.

Main Floor + Patio I 723 SQ. FT

Second Floor I 636 SQ. FT

Loft + Terrace I 408 SQ. FT

Undeveloped Basement I 571 SQ. FT