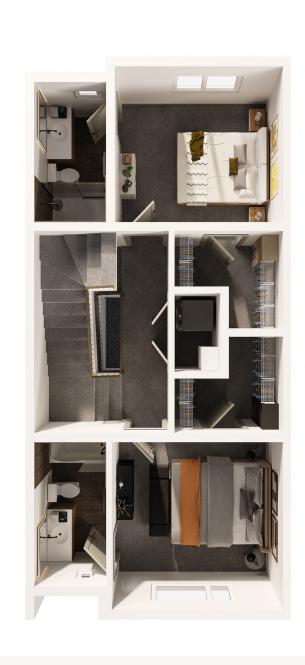

## UNIT B | 2 Bed | 2 Full Bath | 2 Half Bath | Loft + Patio 2338 SQ. FT. \$849,900

Interior Finishes Include: Designer Cabinetry, Black Stainless Steel KitchenAid Appliances, Silgranite Undermount Sink, Quartz Countertops, Luxury Vinyl Plank Flooring, Full Height Tile Backsplash, Upgraded Lighting Fixtures, Black Hardware, and a Stacked Full Size Washer and Dryer.

Main Floor + Patio I 723 SQ. FT

Second Floor I 636 SQ. FT

Loft + Terrace I 408 SQ. FT

Undeveloped Basement I 571 SQ. FT