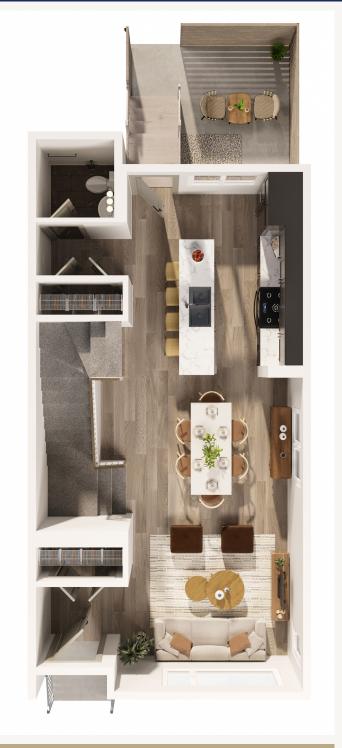

## UNIT B | 2 Bed | 2 Full Bath | 2 Half Bath | Loft + Patio 2338 SQ. FT. \$849,900

Interior Finishes Include: Designer Cabinetry, Black Stainless Steel KitchenAid Appliances, Silgranite Undermount Sink, Quartz Countertops, Luxury Vinyl Plank Flooring, Full Height Tile Backsplash, Upgraded Lighting Fixtures, Black Hardware, and a Stacked Full Size Washer and Dryer.

Main Floor + Patio I 723 SQ. FT

Second Floor I 636 SQ. FT

Loft + Terrace I 408 SQ. FT

Undeveloped Basement I 571 SQ. FT