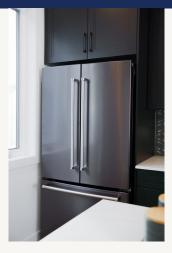

# UNIT F | 2 Bed | 2 Full Bath | 1 Half Bath | Patio 1977 SQ. FT. \$759,000

Interior Finishes Include: Designer Cabinetry, Black Stainless Steel KitchenAid Appliances, Silgranite Undermount Sink, Quartz Countertops, Luxury Vinyl Plank Flooring, Full Height Tile Backsplash, Upgraded Lighting Fixtures, Black Hardware, and a Stacked Full Size Washer and Dryer.