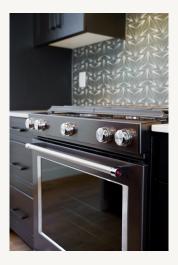

# UNIT F | 2 Bed | 2 Full Bath | 1 Half Bath | Patio 1977 SQ. FT. \$759,000

Interior Finishes Include: Designer Cabinetry, Black Stainless Steel KitchenAid Appliances, Silgranite Undermount Sink, Quartz Countertops, Luxury Vinyl Plank Flooring, Full Height Tile Backsplash, Upgraded Lighting Fixtures, Black Hardware, and a Stacked Full Size Washer and Dryer.