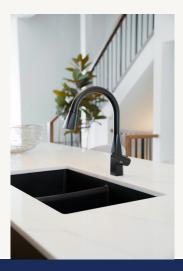

# UNIT F | 2 Bed | 2 Full Bath | 1 Half Bath | Patio 1977 SQ. FT. \$759,000

Interior Finishes Include: Designer Cabinetry, Black Stainless Steel KitchenAid Appliances, Silgranite Undermount Sink, Quartz Countertops, Luxury Vinyl Plank Flooring, Full Height Tile Backsplash, Upgraded Lighting Fixtures, Black Hardware, and a Stacked Full Size Washer and Dryer.