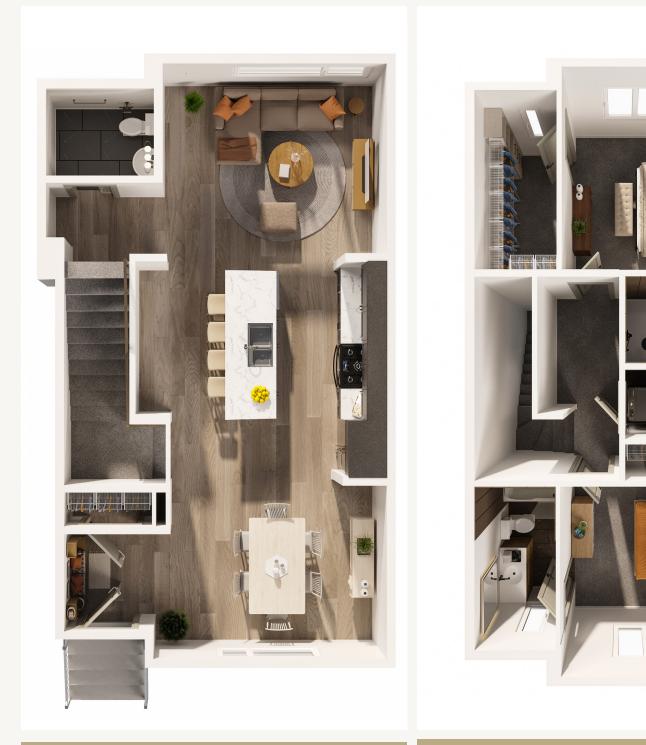

# UNIT F | 2 Bed | 2 Full Bath | 1 Half Bath | Patio 1977 SQ. FT. \$759,000

Interior Finishes Include: Designer Cabinetry, Black Stainless Steel KitchenAid Appliances, Silgranite Undermount Sink, Quartz Countertops, Luxury Vinyl Plank Flooring, Full Height Tile Backsplash, Upgraded Lighting Fixtures, Black Hardware, and a Stacked Full Size Washer and Dryer.

Main Floor + Patio I 788 SQ. FT

Second Floor I 608 SQ. FT