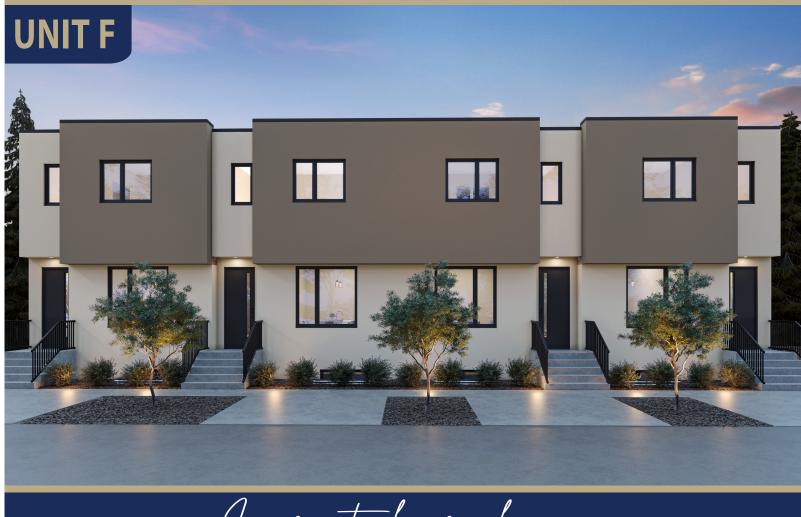

# UNIT F | 2 Bed | 2 Full Bath | 1 Half Bath | Patio 1977 SQ. FT. \$759,000

Interior Finishes Include: Designer Cabinetry, Black Stainless Steel KitchenAid Appliances, Silgranite Undermount Sink, Quartz Countertops, Luxury Vinyl Plank Flooring, Full Height Tile Backsplash, Upgraded Lighting Fixtures, Black Hardware, and a Stacked Full Size Washer and Dryer.