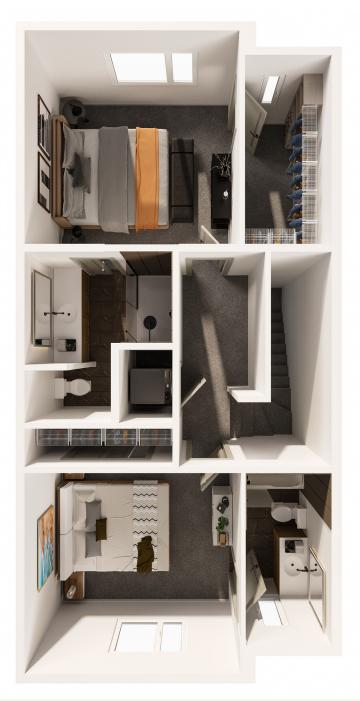

## UNIT G | 2 Bed | 2 Full Bath | 1 Half Bath | Patio 1977 SQ. FT. \$759,000

Second Floor I 608 SQ. FT

Undeveloped Basement I 581 SQ. FT