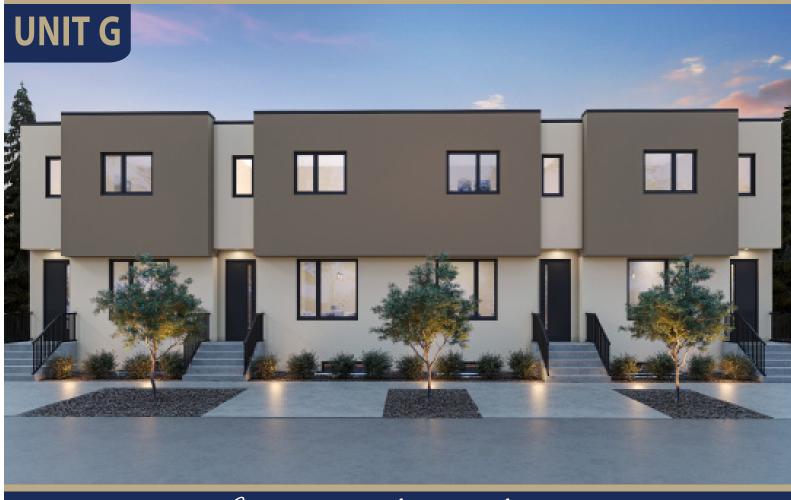

## UNIT G | 2 Bed | 2 Full Bath | 1 Half Bath | Patio 1977 SQ. FT. \$759,000

Second Floor I 608 SQ. FT

Undeveloped Basement I 581 SQ. FT