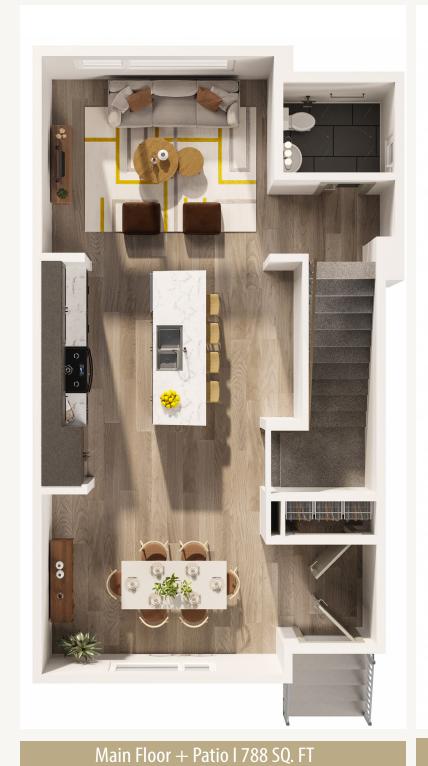

## UNIT G | 2 Bed | 2 Full Bath | 1 Half Bath | Patio 1977 SQ. FT. \$759,000

Second Floor I 608 SQ. FT

Undeveloped Basement I 581 SQ. FT

## Interior Finishes include

- Designer Cabinetry
- Black Stainless Steel KitchenAid Appliances
- Silgranite Undermount Sink
- Quartz countertops
- Luxury Vinyl Plank Flooring
- full height Tile Backsplash
- Upgraded Lighting Fixtures
- Black Hardware
- Stacked full size Washer and Dryer