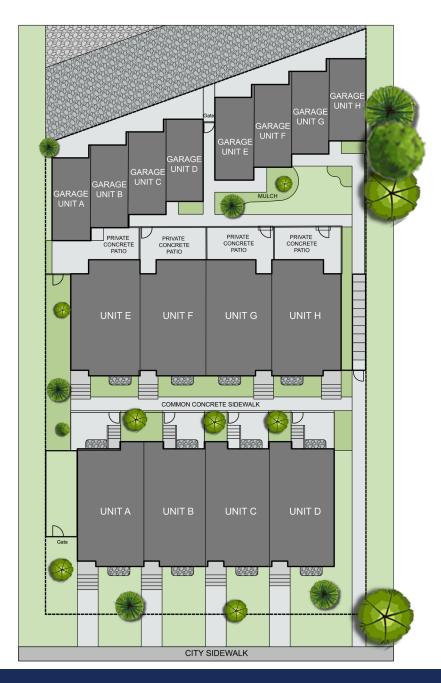

At Richmond Luxe you will enjoy maintenance-free living, private patios and off street parking in your single detached garage.

2220 26 Ave SW, Calgary

www.crystalcreekhomes.ca/richmond

Contact our team for more information:

## UNIT G | 2 Bed | 2 Full Bath | 1 Half Bath | Patio 1977 SQ. FT. \$759,000

Second Floor I 608 SQ. FT

Undeveloped Basement I 581 SQ. FT