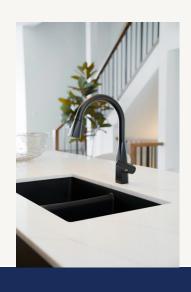

## UNIT G | 2 Bed | 2 Full Bath | 1 Half Bath | Patio 1977 SQ. FT. \$759,000

Interior Finishes Include: Designer Cabinetry, Black Stainless Steel KitchenAid Appliances, Silgranite Undermount Sink, Quartz Countertops, Luxury Vinyl Plank Flooring, Full Height Tile Backsplash, Upgraded Lighting Fixtures, Black Hardware, and a Stacked Full Size Washer and Dryer.