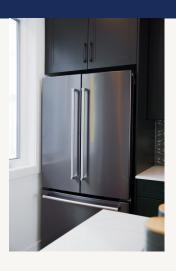

## UNIT G | 2 Bed | 2 Full Bath | 1 Half Bath | Patio 1977 SQ. FT. \$759,000

Interior Finishes Include: Designer Cabinetry, Black Stainless Steel KitchenAid Appliances, Silgranite Undermount Sink, Quartz Countertops, Luxury Vinyl Plank Flooring, Full Height Tile Backsplash, Upgraded Lighting Fixtures, Black Hardware, and a Stacked Full Size Washer and Dryer.