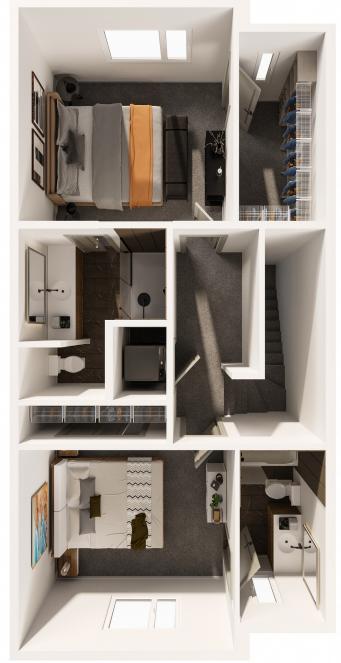

## UNIT G | 2 Bed | 2 Full Bath | 1 Half Bath | Patio 1977 SQ. FT. \$759,000

Interior Finishes Include: Designer Cabinetry, Black Stainless Steel KitchenAid Appliances, Silgranite Undermount Sink, Quartz Countertops, Luxury Vinyl Plank Flooring, Full Height Tile Backsplash, Upgraded Lighting Fixtures, Black Hardware, and a Stacked Full Size Washer and Dryer.