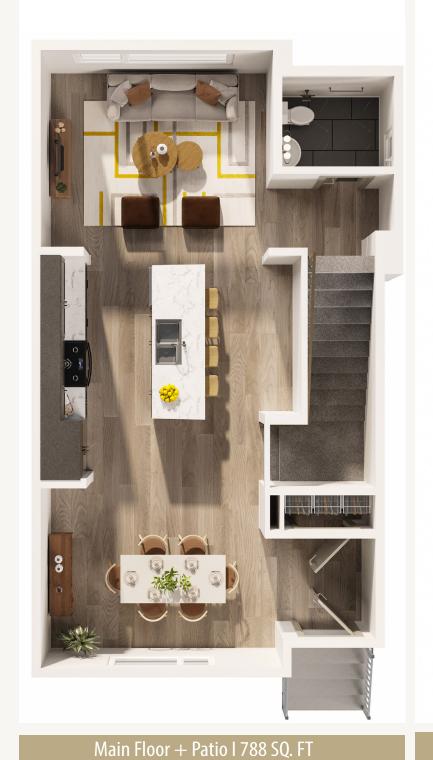

## UNIT G | 2 Bed | 2 Full Bath | 1 Half Bath | Patio 1977 SQ. FT. \$759,000

Interior Finishes Include: Designer Cabinetry, Black Stainless Steel KitchenAid Appliances, Silgranite Undermount Sink, Quartz Countertops, Luxury Vinyl Plank Flooring, Full Height Tile Backsplash, Upgraded Lighting Fixtures, Black Hardware, and a Stacked Full Size Washer and Dryer.

Undeveloped Basement I 581 SQ. FT