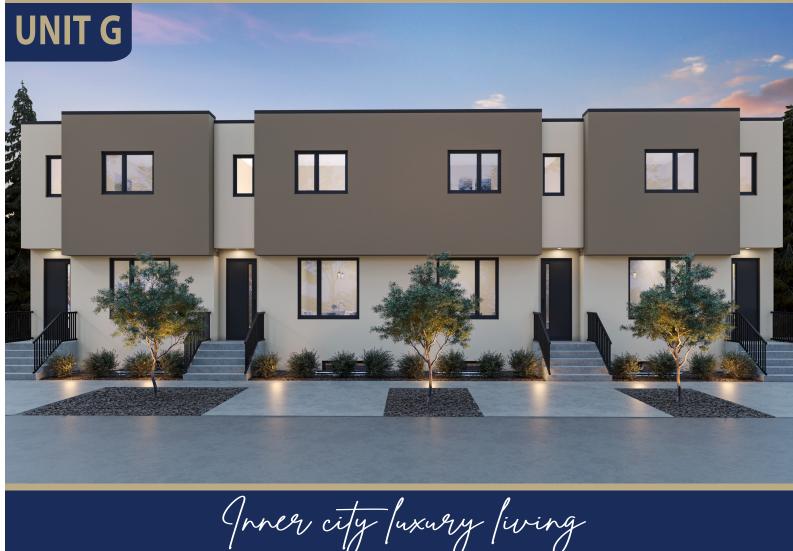

## UNIT G | 2 Bed | 2 Full Bath | 1 Half Bath | Patio 1977 SQ. FT. \$759,000

Interior Finishes Include: Designer Cabinetry, Black Stainless Steel KitchenAid Appliances, Silgranite Undermount Sink, Quartz Countertops, Luxury Vinyl Plank Flooring, Full Height Tile Backsplash, Upgraded Lighting Fixtures, Black Hardware, and a Stacked Full Size Washer and Dryer.