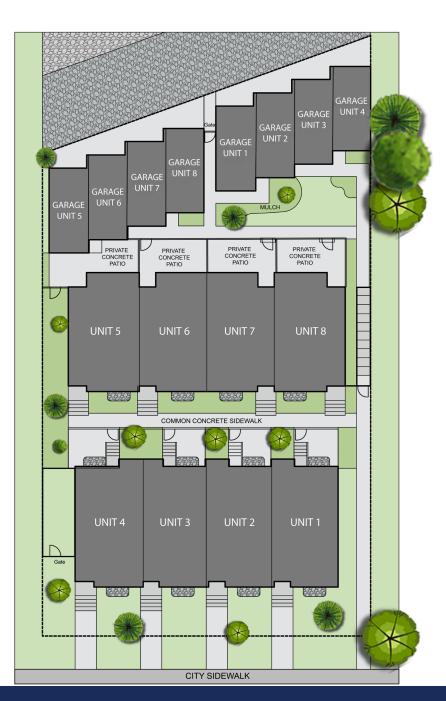

At Richmond Luxe you will enjoy maintenance-free living, private patios and off street parking in your single detached garage.

2220 26 Ave SW, Calgary