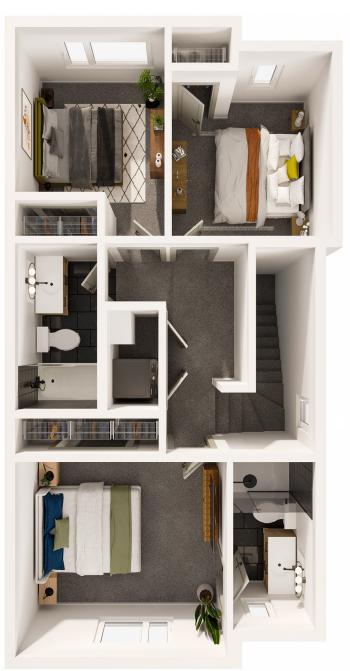

# UNIT H 2 Bed 2 Full Bath 1 Half Bath Patio 1994 SQ. FT. \$779,000

Main Floor + Patio I 807 SQ. FT

Second Floor I 616 SQ. FT

### Undeveloped Basement I 571 SQ. FT

All floor plans and dimensions are for illustrative purposes only and are intended to convey a concept and visualization of our floor plans. They are subject to modifications at any time and are not to be used for contractual purposes.