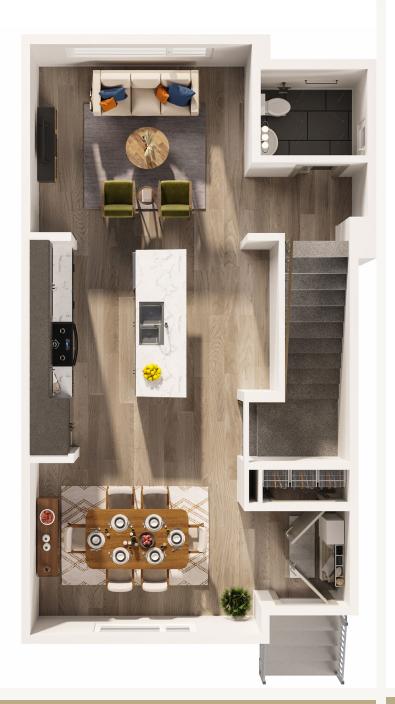

# UNIT H 2 Bed 2 Full Bath 1 Half Bath Patio 1994 SQ. FT. \$779,000

Main Floor + Patio I 807 SQ. FT

Second Floor I 616 SQ. FT