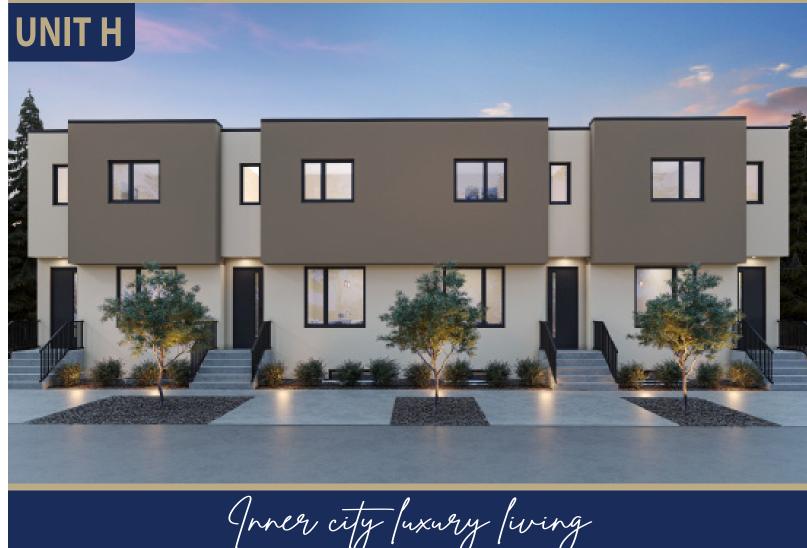

# UNIT H 2 Bed 2 Full Bath 1 Half Bath Patio 1994 SQ. FT. \$779,000

Main Floor + Patio I 807 SQ. FT

Second Floor I 616 SQ. FT