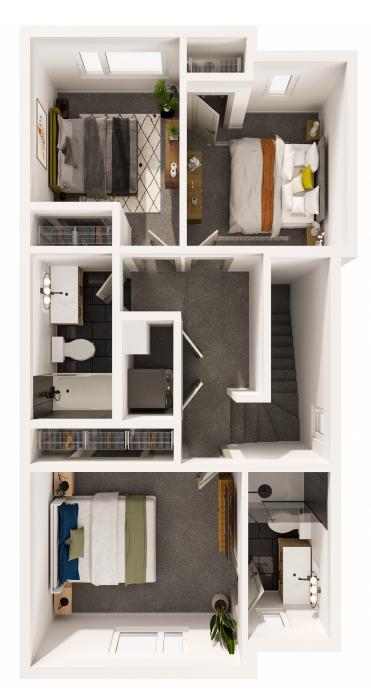

## UNIT H | 3 Bed | 2 Full Bath | 1 Half Bath | Patio 1994 SQ. FT. \$779,900

Interior Finishes Include: Designer Cabinetry, Black Stainless Steel KitchenAid Appliances, Silgranite Undermount Sink, Quartz Countertops, Luxury Vinyl Plank Flooring, Full Height Tile Backsplash, Upgraded Lighting Fixtures, Black Hardware, and a Stacked Full Size Washer and Dryer.

Second Floor I 616 SQ. FT Main Floor + Patio I 807 SQ. FT

Undeveloped Basement I 571 SQ. FT