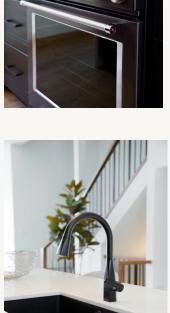

## UNIT H | 3 Bed | 2 Full Bath | 1 Half Bath | Patio 1994 SQ. FT. \$779,900

Interior Finishes Include: Designer Cabinetry, Black Stainless Steel KitchenAid Appliances, Silgranite Undermount Sink, Quartz Countertops, Luxury Vinyl Plank Flooring, Full Height Tile Backsplash, Upgraded Lighting Fixtures, Black Hardware, and a Stacked Full Size Washer and Dryer.