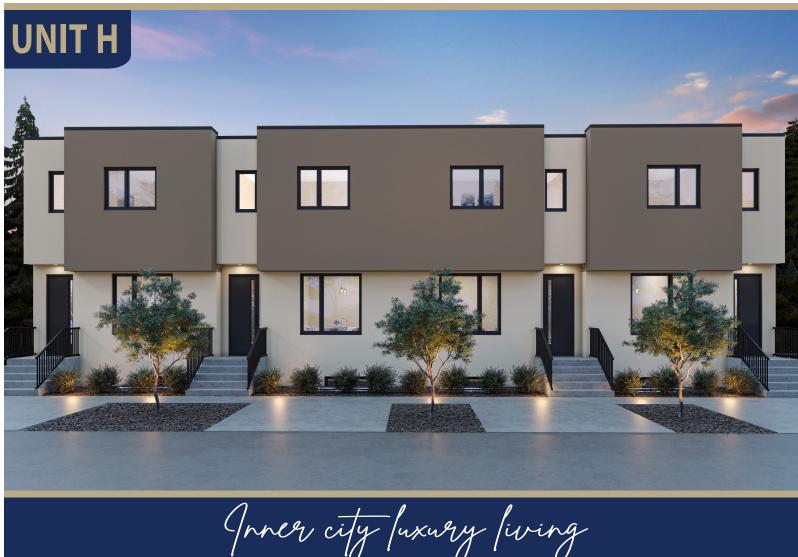

## UNIT H | 3 Bed | 2 Full Bath | 1 Half Bath | Patio 1994 SQ. FT. \$779,900

Interior Finishes Include: Designer Cabinetry, Black Stainless Steel KitchenAid Appliances, Silgranite Undermount Sink, Quartz Countertops, Luxury Vinyl Plank Flooring, Full Height Tile Backsplash, Upgraded Lighting Fixtures, Black Hardware, and a Stacked Full Size Washer and Dryer.