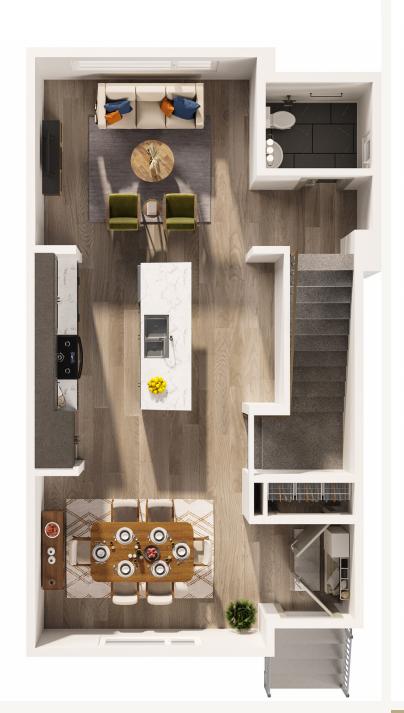

## UNIT H | 3 Bed | 2 Full Bath | 1 Half Bath | Patio 1994 SQ. FT. \$779,900

Interior Finishes Include: Designer Cabinetry, Black Stainless Steel KitchenAid Appliances, Silgranite Undermount Sink, Quartz Countertops, Luxury Vinyl Plank Flooring, Full Height Tile Backsplash, Upgraded Lighting Fixtures, Black Hardware, and a Stacked Full Size Washer and Dryer.

Second Floor I 616 SQ. FT Main Floor + Patio I 807 SQ. FT

Undeveloped Basement I 571 SQ. FT