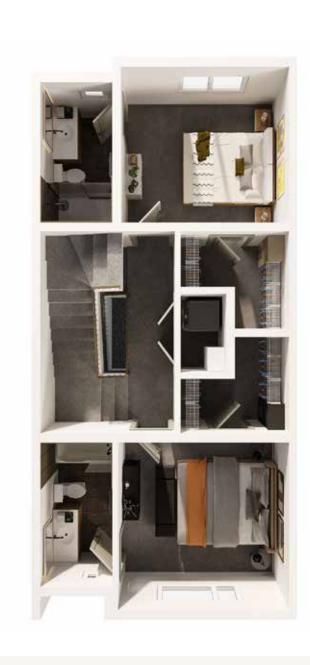

## UNIT 3 | 2 Bed | 2 Full Bath | 2 Half Bath | Loft + Patio 2319 SQ. FT. \$789,000

Interior Finishes include: Designer Cabinetry, Black Stainless Steel KitchenAid Appliances, Silgranite Undermount Sink, Quartz Countertops, Luxury Vinyl Plank Flooring, Full Height Tile Backsplash, Upgraded Lighting Fixtures, Black Hardware, and a Stacked Full Size Washer and Dryer.

Main Floor + Patio I 723 SQ. FT

Second Floor I 636 SQ. FT

Loft + Terrace I 408 SQ. FT

Undeveloped Basement I 552 SQ. FT