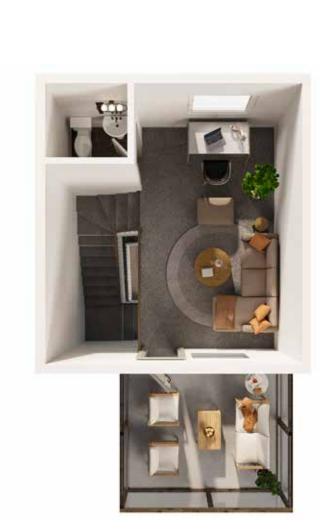

## UNIT 3 | 2 Bed | 2 Full Bath | 2 Half Bath | Loft + Patio 2319 SQ. FT. \$789,000

Interior Finishes include: Designer Cabinetry, Black Stainless Steel KitchenAid Appliances, Silgranite Undermount Sink, Quartz Countertops, Luxury Vinyl Plank Flooring, Full Height Tile Backsplash, Upgraded Lighting Fixtures, Black Hardware, and a Stacked Full Size Washer and Dryer.

Main Floor + Patio I 723 SQ. FT

Second Floor I 636 SQ. FT

Loft + Terrace I 408 SQ. FT

Undeveloped Basement I 552 SQ. FT