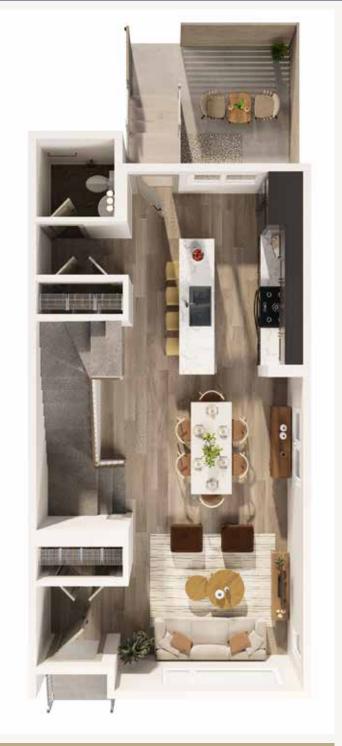

Main Floor + Patio I 723 SQ. FT

Second Floor I 636 SQ. FT

Loft + Terrace I 408 SQ. FT

Undeveloped Basement I 552 SQ. FT