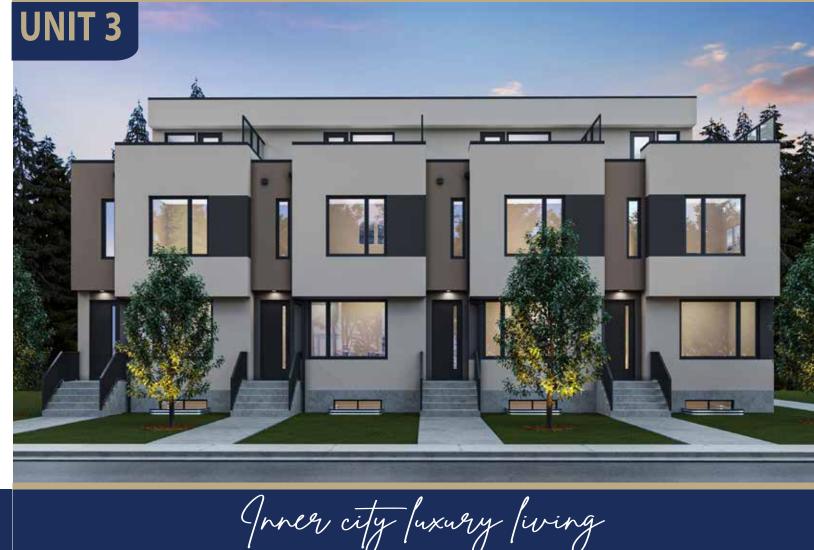

## UNIT 3 | 2 Bed | 2 Full Bath | 2 Half Bath | Loft + Patio 2319 SQ. FT. \$789,000

Interior Finishes include: Designer Cabinetry, Black Stainless Steel KitchenAid Appliances, Silgranite Undermount Sink, Quartz Countertops, Luxury Vinyl Plank Flooring, Full Height Tile Backsplash, Upgraded Lighting Fixtures, Black Hardware, and a Stacked Full Size Washer and Dryer.