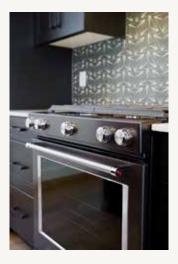

# **UNIT 6** 2 Bed 2 Full Bath 1 Half Bath Patio 1977 SQ. FT. **\$759,000**

Interior Finishes Include: Designer Cabinetry, Black Stainless Steel KitchenAid Appliances, Silgranite Undermount Sink, Quartz Countertops, Luxury Vinyl Plank Flooring, Full Height Tile Backsplash, Upgraded Lighting Fixtures, Black Hardware, and a Stacked Full Size Washer and Dryer.