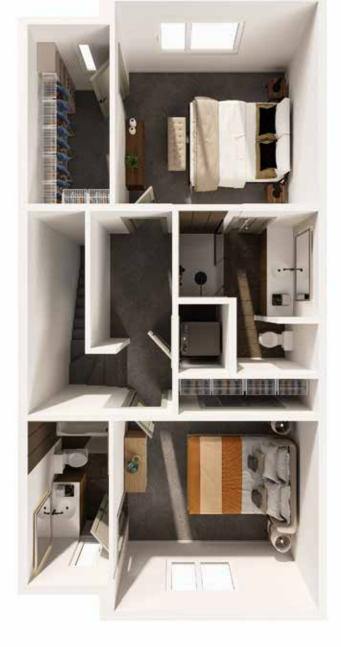

# **UNIT 6** 2 Bed 2 Full Bath 1 Half Bath Patio 1977 SQ. FT. **\$759,000**

Interior Finishes Include: Designer Cabinetry, Black Stainless Steel KitchenAid Appliances, Silgranite Undermount Sink, Quartz Countertops, Luxury Vinyl Plank Flooring, Full Height Tile Backsplash, Upgraded Lighting Fixtures, Black Hardware, and a Stacked Full Size Washer and Dryer.

Main Floor + Patio I 788 SQ. FT

Second Floor I 608 SQ. FT