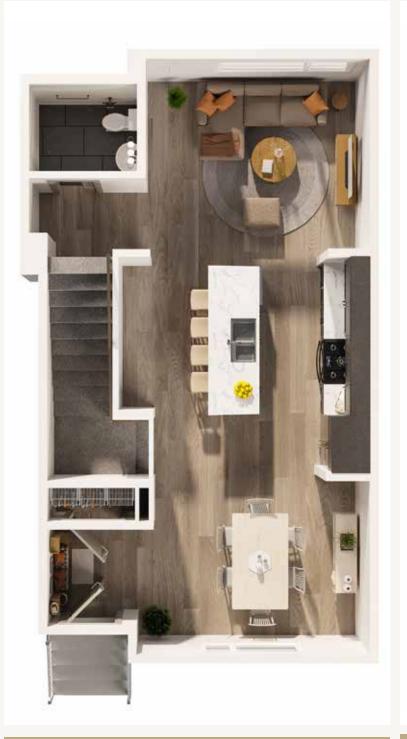

# **UNIT 6** 2 Bed 2 Full Bath 1 Half Bath Patio 1977 SQ. FT. **\$759,000**

Interior Finishes Include: Designer Cabinetry, Black Stainless Steel KitchenAid Appliances, Silgranite Undermount Sink, Quartz Countertops, Luxury Vinyl Plank Flooring, Full Height Tile Backsplash, Upgraded Lighting Fixtures, Black Hardware, and a Stacked Full Size Washer and Dryer.

Main Floor + Patio I 788 SQ. FT

Second Floor I 608 SQ. FT