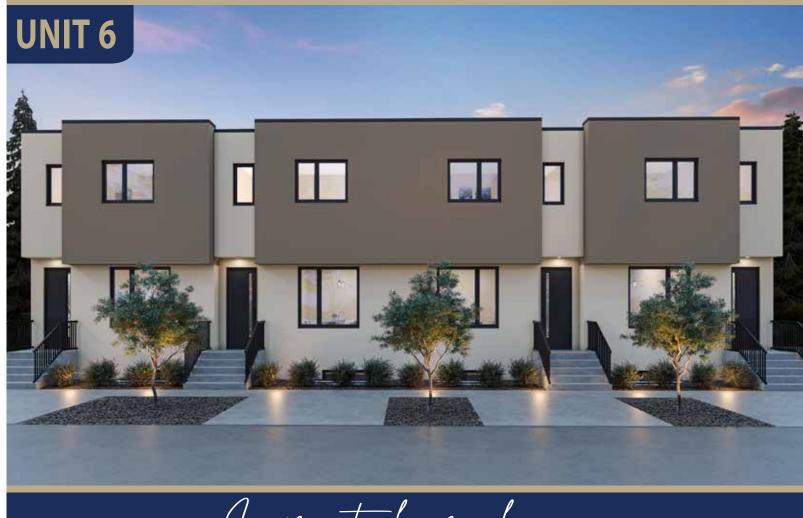

# **UNIT 6** 2 Bed 2 Full Bath 1 Half Bath Patio 1977 SQ. FT. **\$759,000**

Interior Finishes Include: Designer Cabinetry, Black Stainless Steel KitchenAid Appliances, Silgranite Undermount Sink, Quartz Countertops, Luxury Vinyl Plank Flooring, Full Height Tile Backsplash, Upgraded Lighting Fixtures, Black Hardware, and a Stacked Full Size Washer and Dryer.