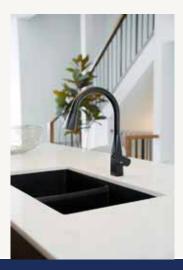

# **UNIT 6** 2 Bed 2 Full Bath 1 Half Bath Patio 1977 SQ. FT. **\$759,000**

Interior Finishes Include: Designer Cabinetry, Black Stainless Steel KitchenAid Appliances, Silgranite Undermount Sink, Quartz Countertops, Luxury Vinyl Plank Flooring, Full Height Tile Backsplash, Upgraded Lighting Fixtures, Black Hardware, and a Stacked Full Size Washer and Dryer.