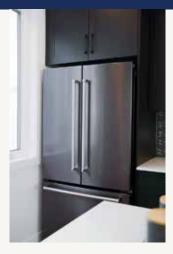

# **UNIT 6** 2 Bed 2 Full Bath 1 Half Bath Patio 1977 SQ. FT. **\$759,000**

Interior Finishes Include: Designer Cabinetry, Black Stainless Steel KitchenAid Appliances, Silgranite Undermount Sink, Quartz Countertops, Luxury Vinyl Plank Flooring, Full Height Tile Backsplash, Upgraded Lighting Fixtures, Black Hardware, and a Stacked Full Size Washer and Dryer.