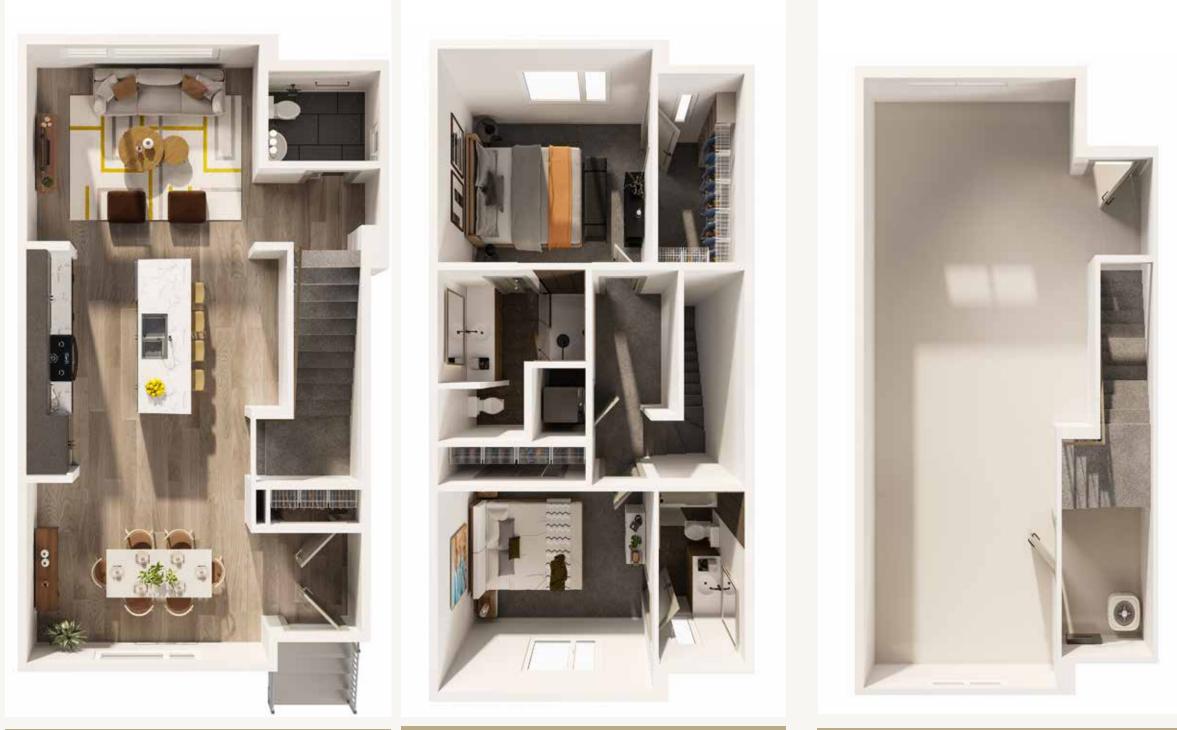

## **UNIT 7** | 2 Bed | 2 Full Bath | 1 Half Bath | Patio 1977 SQ. FT. \$759,000

**Interior Finishes Include:** Designer Cabinetry, Black Stainless Steel KitchenAid Appliances, Silgranite Undermount Sink, Quartz Countertops, Luxury Vinyl Plank Flooring, Full Height Tile Backsplash, Upgraded Lighting Fixtures, Black Hardware, and a Stacked Full Size Washer and Dryer.

Main Floor + Patio I 788 SQ. FT

Second Floor I 608 SQ. FT

## Undeveloped Basement I 581 SQ. FT

All floor plans and dimensions are for illustrative purposes only and are intended to convey a concept and visualization of our floor plans. They are subject to modifications at any time and are not to be used for contractual purposes.