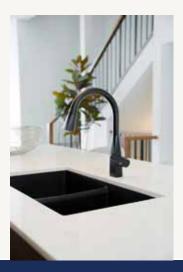

## **UNIT 7** | 2 Bed | 2 Full Bath | 1 Half Bath | Patio 1977 SQ. FT. \$759,000

**Interior Finishes Include:** Designer Cabinetry, Black Stainless Steel KitchenAid Appliances, Silgranite Undermount Sink, Quartz Countertops, Luxury Vinyl Plank Flooring, Full Height Tile Backsplash, Upgraded Lighting Fixtures, Black Hardware, and a Stacked Full Size Washer and Dryer.