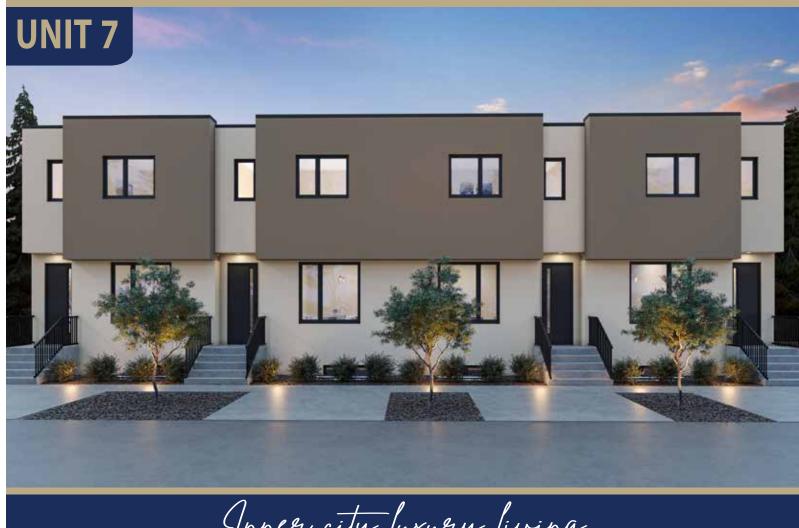

(Inner city fuxury living

## **UNIT 7** | 2 Bed | 2 Full Bath | 1 Half Bath | Patio 1977 SQ. FT. \$759,000

**Interior Finishes Include:** Designer Cabinetry, Black Stainless Steel KitchenAid Appliances, Silgranite Undermount Sink, Quartz Countertops, Luxury Vinyl Plank Flooring, Full Height Tile Backsplash, Upgraded Lighting Fixtures, Black Hardware, and a Stacked Full Size Washer and Dryer.