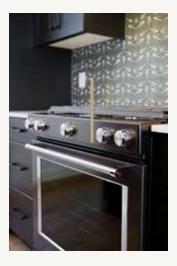

## **UNIT 7** | 2 Bed | 2 Full Bath | 1 Half Bath | Patio 1977 SQ. FT. \$759,000

**Interior Finishes Include:** Designer Cabinetry, Black Stainless Steel KitchenAid Appliances, Silgranite Undermount Sink, Quartz Countertops, Luxury Vinyl Plank Flooring, Full Height Tile Backsplash, Upgraded Lighting Fixtures, Black Hardware, and a Stacked Full Size Washer and Dryer.