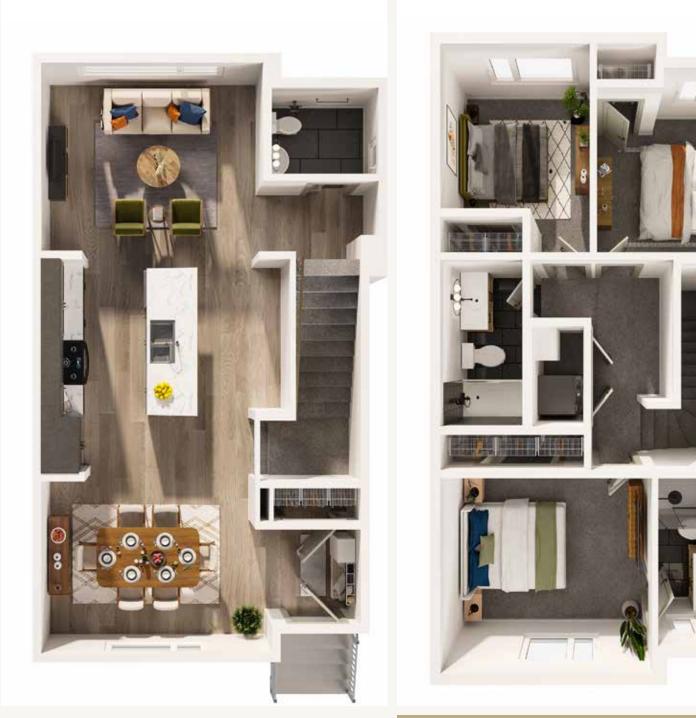

## **UNIT 8** | <sup>3</sup> Bed | <sup>2</sup> Full Bath | 1 Half Bath | Patio 1994 SQ. FT. \$779,900

Interior Finishes Include: Designer Cabinetry, Black Stainless Steel KitchenAid Appliances, Silgranite Undermount Sink, Quartz Countertops, Luxury Vinyl Plank Flooring, Full Height Tile Backsplash, Upgraded Lighting Fixtures, Black Hardware, and a Stacked Full Size Washer and Dryer.

Main Floor + Patio I 807 SQ. FT

Second Floor I 616 SQ. FT

## Undeveloped Basement I 571 SQ. FT

All floor plans and dimensions are for illustrative purposes only and are intended to convey a concept and visualization of our floor plans. They are subject to modifications at any time and are not to be used for contractual purposes.