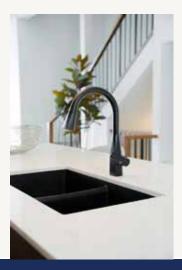

## **UNIT 8** | <sup>3</sup> Bed | <sup>2</sup> Full Bath | 1 Half Bath | Patio 1994 SQ. FT. \$779,900

Interior Finishes Include: Designer Cabinetry, Black Stainless Steel KitchenAid Appliances, Silgranite Undermount Sink, Quartz Countertops, Luxury Vinyl Plank Flooring, Full Height Tile Backsplash, Upgraded Lighting Fixtures, Black Hardware, and a Stacked Full Size Washer and Dryer.