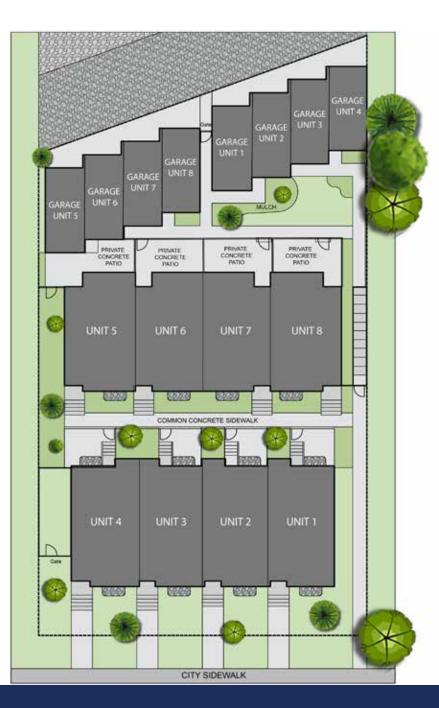

At Richmond Luxe you will enjoy maintenance-free living, private patios and off street parking in your single detached garage.

2220 26 Ave SW, Calgary

## **UNIT 8** | <sup>3</sup> Bed | <sup>2</sup> Full Bath | 1 Half Bath | Patio 1994 SQ. FT. \$779,900

Interior Finishes Include: Designer Cabinetry, Black Stainless Steel KitchenAid Appliances, Silgranite Undermount Sink, Quartz Countertops, Luxury Vinyl Plank Flooring, Full Height Tile Backsplash, Upgraded Lighting Fixtures, Black Hardware, and a Stacked Full Size Washer and Dryer.