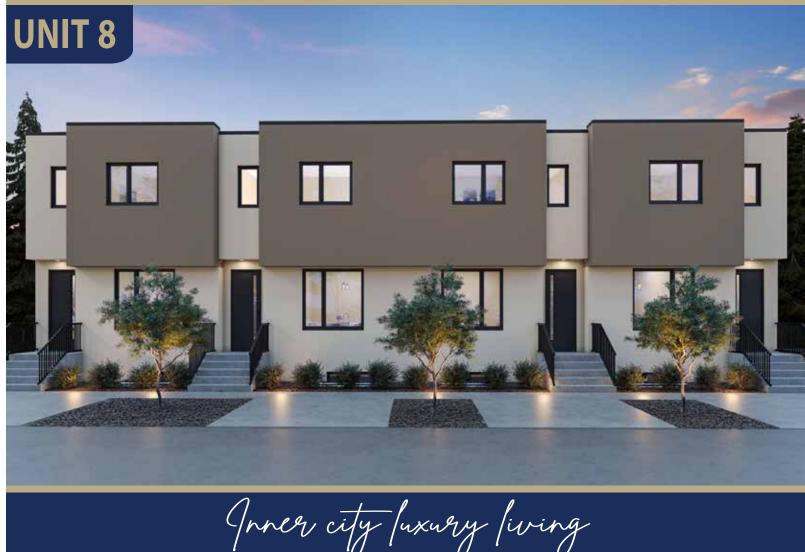

## **UNIT 8** | <sup>3</sup> Bed | <sup>2</sup> Full Bath | 1 Half Bath | Patio 1994 SQ. FT. \$779,900

Interior Finishes Include: Designer Cabinetry, Black Stainless Steel KitchenAid Appliances, Silgranite Undermount Sink, Quartz Countertops, Luxury Vinyl Plank Flooring, Full Height Tile Backsplash, Upgraded Lighting Fixtures, Black Hardware, and a Stacked Full Size Washer and Dryer.