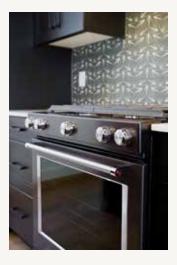

## **UNIT 8** | <sup>3</sup> Bed | <sup>2</sup> Full Bath | 1 Half Bath | Patio 1994 SQ. FT. \$779,900

Interior Finishes Include: Designer Cabinetry, Black Stainless Steel KitchenAid Appliances, Silgranite Undermount Sink, Quartz Countertops, Luxury Vinyl Plank Flooring, Full Height Tile Backsplash, Upgraded Lighting Fixtures, Black Hardware, and a Stacked Full Size Washer and Dryer.