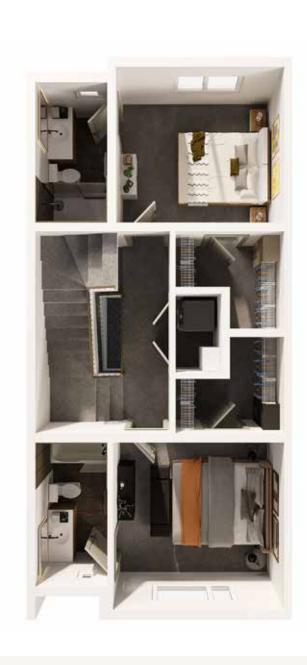

## UNIT 2 | 2 Bed | 2 Full Bath | 2 Half Bath | Loft + Patio 2338 SQ. FT. \$789,000

Interior Finishes Include: Designer Cabinetry, Black Stainless Steel KitchenAid Appliances, Silgranite Undermount Sink, Quartz Countertops, Luxury Vinyl Plank Flooring, Full Height Tile Backsplash, Upgraded Lighting Fixtures, Black Hardware, and a Stacked Full Size Washer and Dryer.

Main Floor + Patio I 723 SQ. FT

Second Floor I 636 SQ. FT

Loft + Terrace I 408 SQ. FT

Undeveloped Basement I 571 SQ. FT