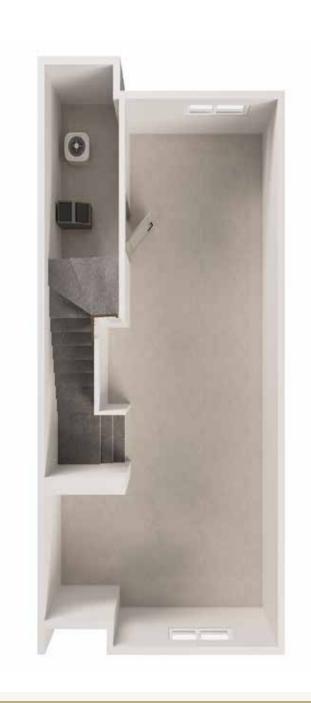

## UNIT 2 | 2 Bed | 2 Full Bath | 2 Half Bath | Loft + Patio 2338 SQ. FT. \$789,000

Interior Finishes Include: Designer Cabinetry, Black Stainless Steel KitchenAid Appliances, Silgranite Undermount Sink, Quartz Countertops, Luxury Vinyl Plank Flooring, Full Height Tile Backsplash, Upgraded Lighting Fixtures, Black Hardware, and a Stacked Full Size Washer and Dryer.

Main Floor + Patio I 723 SQ. FT

Second Floor I 636 SQ. FT

Loft + Terrace I 408 SQ. FT

Undeveloped Basement I 571 SQ. FT