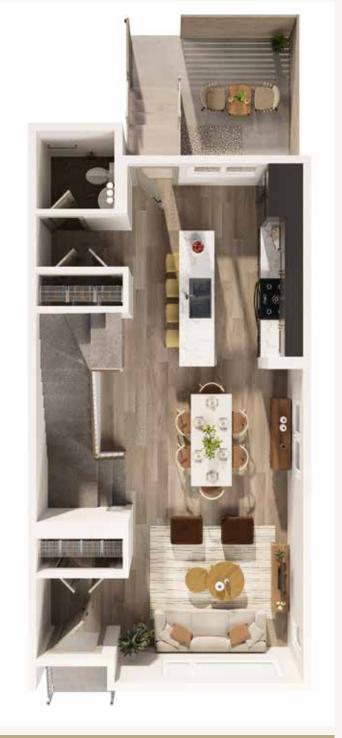

## UNIT 2 | 2 Bed | 2 Full Bath | 2 Half Bath | Loft + Patio 2338 SQ. FT. \$789,000

Interior Finishes Include: Designer Cabinetry, Black Stainless Steel KitchenAid Appliances, Silgranite Undermount Sink, Quartz Countertops, Luxury Vinyl Plank Flooring, Full Height Tile Backsplash, Upgraded Lighting Fixtures, Black Hardware, and a Stacked Full Size Washer and Dryer.

Main Floor + Patio I 723 SQ. FT

Second Floor I 636 SQ. FT

Loft + Terrace I 408 SQ. FT

Undeveloped Basement I 571 SQ. FT