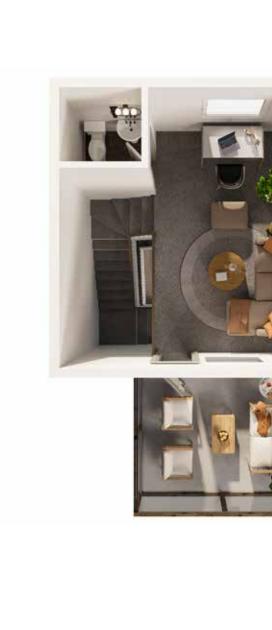

## UNIT 2 | 2 Bed | 2 Full Bath | 2 Half Bath | Loft + Patio 2338 SQ. FT. \$789,000

Interior Finishes Include: Designer Cabinetry, Black Stainless Steel KitchenAid Appliances, Silgranite Undermount Sink, Quartz Countertops, Luxury Vinyl Plank Flooring, Full Height Tile Backsplash, Upgraded Lighting Fixtures, Black Hardware, and a Stacked Full Size Washer and Dryer.

Main Floor + Patio I 723 SQ. FT

Second Floor I 636 SQ. FT

Loft + Terrace I 408 SQ. FT

Undeveloped Basement I 571 SQ. FT