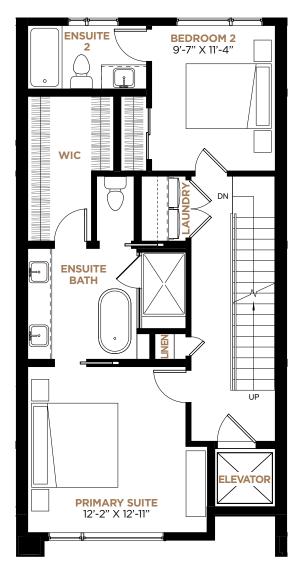

### THIRD

This two-bedroom upper floor is meticulously designed to maximize space and comfort. The primary suite includes luxurious touches such as walk-in closets, dual vanity sinks, and a lavish soaker tub and spacious shower.