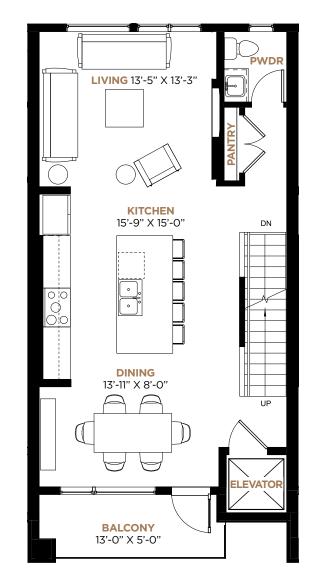

### SECOND

Features a spacious open concept layout, seamlessly blending the kitchen, dining area and living room. High ceilings and large windows flood the space with natural light. Enjoy the convenience of a main floor balcony, ideal for effortless outdoor grilling.