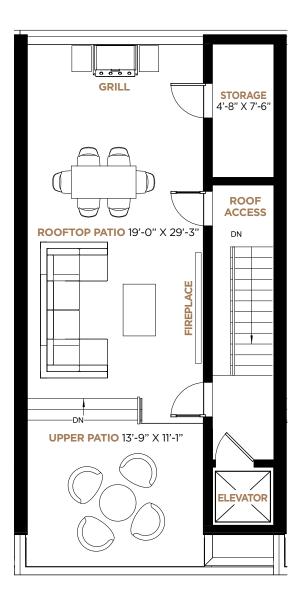

# 🕞 ROOFTOP PATIO 688 SQ. FT.

#### PATIO

The private rooftop patio is a secluded oasis boasting a range of exclusive features and offers versatility and luxury. Enjoy breathtaking view of the skyline and enjoy ample space for lounging, dinging and entertaining.