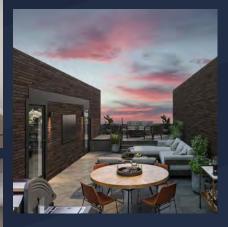

# 🕞 ROOFTOP PATIO 688 SQ. FT.

#### PATIO

The private rooftop patio is a secluded oasis boasting a range of exclusive features and offers versatility and luxury. Enjoy breathtaking view of the skyline and enjoy ample space for lounging, dinging and entertaining.