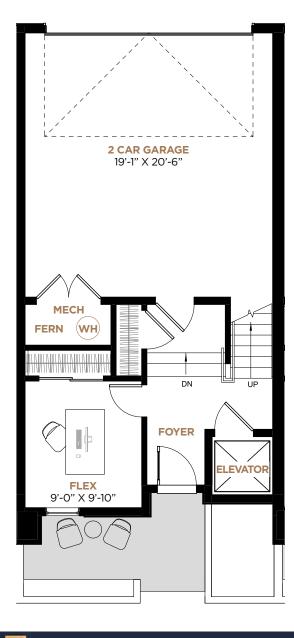

# SECOND FLOOR 737 SQ. FT.

### MAIN

Includes a double car garage with a versatile flex room on the main floor. The elevator access ensures that residents can easily move between floors with ease and without the need of stairs enhancing accessibility and convenience.