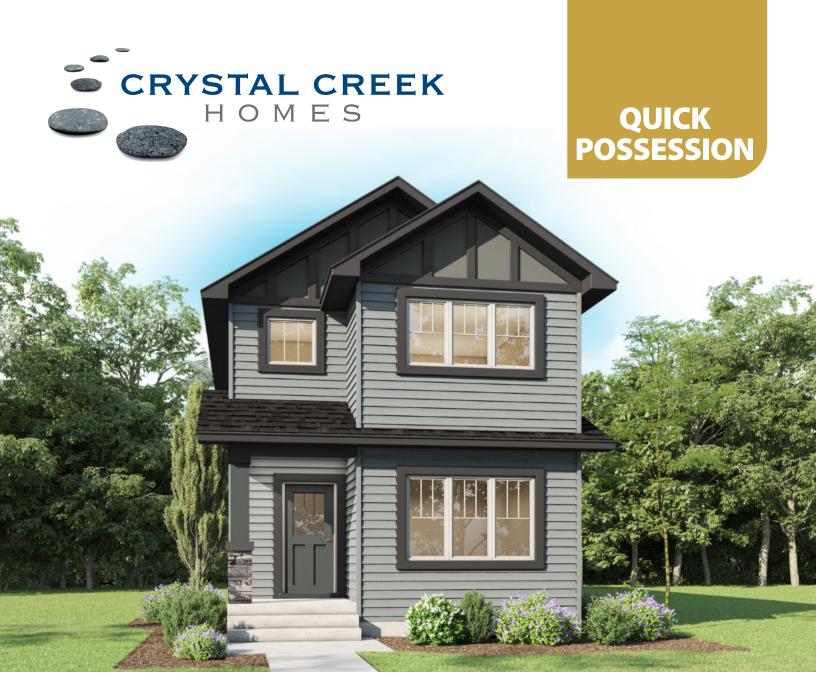

## **The Orchid**

86 Penn Place

1813 SQ FT

4 BEDROOMS | 3 BATHROOMS | SEPARATE SIDE ENTRANCE

crystalcreekhomes.ca

Designed for modern living, this home offers a main floor bedroom with full bathroom, ideal for guests or extended family. The upgraded kitchen is perfect for everyday living and entertaining, while the 9' basement with side entrance opens the door to future development. Complete with a triple car garage and located on an oversized pie lot, there's room to grow inside and out.