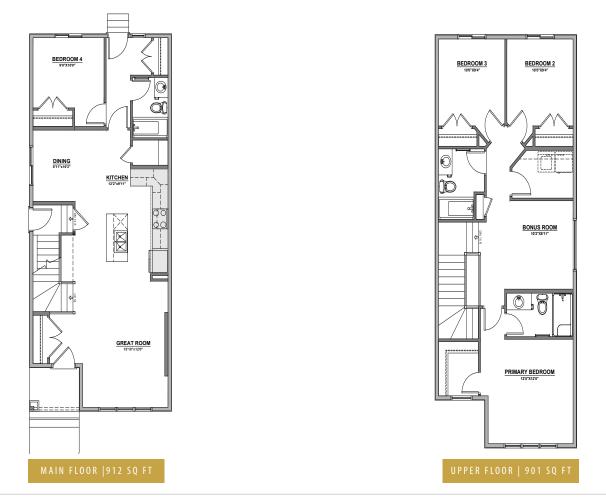

## **The Orchid**

86 Penn Place

1813 SQ FT

4 BEDROOMS | 3 BATHROOMS | SEPARATE SIDE ENTRANCE

crystalcreekhomes.ca

Designed for modern living, this home offers a main floor bedroom with full bathroom, ideal for guests or extended family. The upgraded kitchen is perfect for everyday living and entertaining, while the 9' basement with side entrance opens the door to future development. Complete with a triple car garage and located on an oversized pie lot, there's room to grow inside and out.