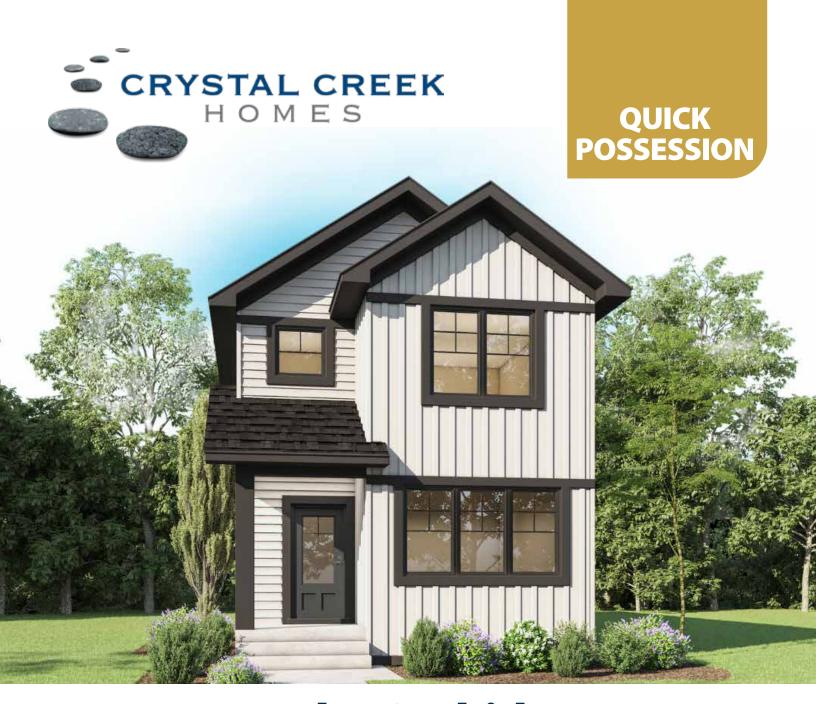

## **The Orchid**

86 Penn Place

**1813** SQ FT

4 BEDROOMS | 3 BATHROOMS | SEPARATE SIDE ENTRANCE

crystalcreekhomes.ca

## **The Orchid**

86 Penn Place

**1813** SO FT

4 BEDROOMS | 3 BATHROOMS | SEPARATE SIDE ENTRANCE

Designed for modern living, this home offers a main floor bedroom with full bathroom, ideal for guests or extended family. The upgraded kitchen is perfect for everyday living and entertaining, while the 9' basement with side entrance opens the door to future development. Complete with a triple car garage and located on an oversized pie lot, there's room to grow inside and out.