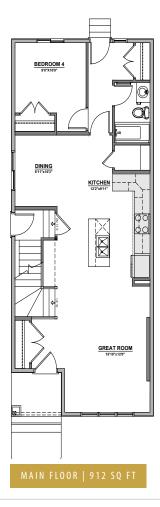

## **The Orchid**

86 Penn Place

**1813** SO FT

4 BEDROOMS | 3 BATHROOMS | SEPARATE SIDE ENTRANCE

Designed for modern living, this home offers a main floor bedroom with full bathroom, ideal for guests or extended family. The upgraded kitchen is perfect for everyday living and entertaining, while the 9' basement with side entrance opens the door to future development. Complete with a triple car garage and located on an oversized pie lot, there's room to grow inside and out.