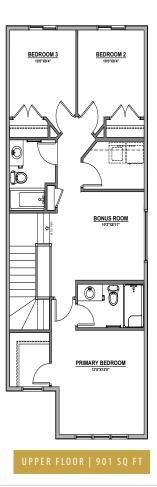

## **The Orchid**

86 Penn Place

**1813** SO FT

4 BEDROOMS | 3 BATHROOMS | SEPARATE SIDE ENTRANCE

Designed for modern living, this home offers a main floor bedroom with full bathroom, ideal for guests or extended family. The upgraded kitchen is perfect for everyday living and entertaining, while the 9' basement with side entrance opens the door to future development. Complete with a triple car garage and located on an oversized pie lot, there's room to grow inside and out.