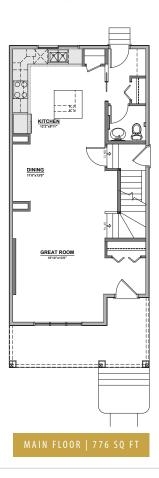

## The Dahlia

7121 - 52nd Avenue

**1552** SO FT

3 BEDROOMS | 2.5 BATHROOMS | SEPARATE SIDE ENTRANCE

Welcome home to The Dahlia — a thoughtfully designed 3-bedroom, 2.5-bath home that blends charm and practicality. From the welcoming front porch to the open-concept main floor, every detail is crafted for comfort and connection. Upstairs, enjoy the convenience of a central laundry room and spacious bedrooms, including a well-appointed primary suite. This home also includes a separate side entrance and a 9' basement ceiling, offering future development potential or multigenerational living flexibility. Located in the vibrant community of Elan, The Dahlia offers the perfect balance of style, function, and everyday ease.