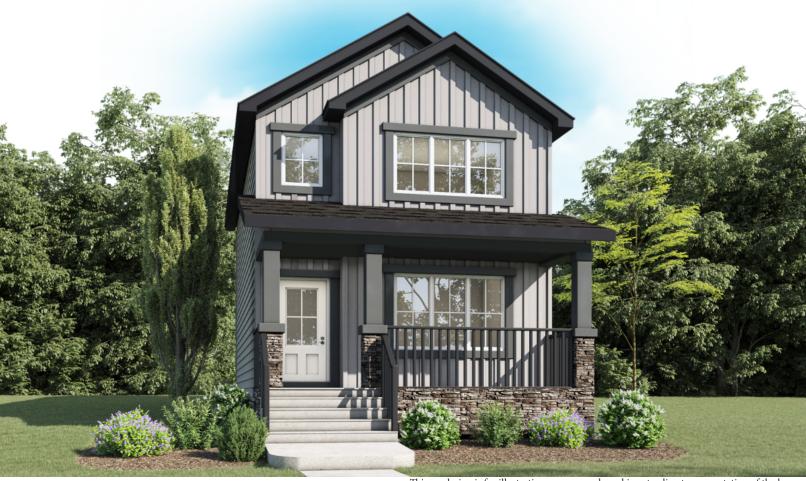

QUICK POSSESSION

This rendering is for illustrative purposes only and is not a direct representation of the home.

## **The Dahlia**

7121 - 52nd Avenue

**1552** SQ FT

3 BEDROOMS | 2.5 BATHROOMS | SEPARATE SIDE ENTRANCE

crystalcreekhomes.ca

## The Dahlia

7121 - 52nd Avenue

**1552** SO FT

3 BEDROOMS | 2.5 BATHROOMS | SEPARATE SIDE ENTRANCE

Welcome home to The Dahlia — a thoughtfully designed 3-bedroom, 2.5-bath home that blends charm and practicality. From the welcoming front porch to the open-concept main floor, every detail is crafted for comfort and connection. Upstairs, enjoy the convenience of a central laundry room and spacious bedrooms, including a well-appointed primary suite. This home also includes a separate side entrance and a 9' basement ceiling, offering future development potential or multigenerational living flexibility. Located in the vibrant community of Elan, The Dahlia offers the perfect balance of style, function, and everyday ease.