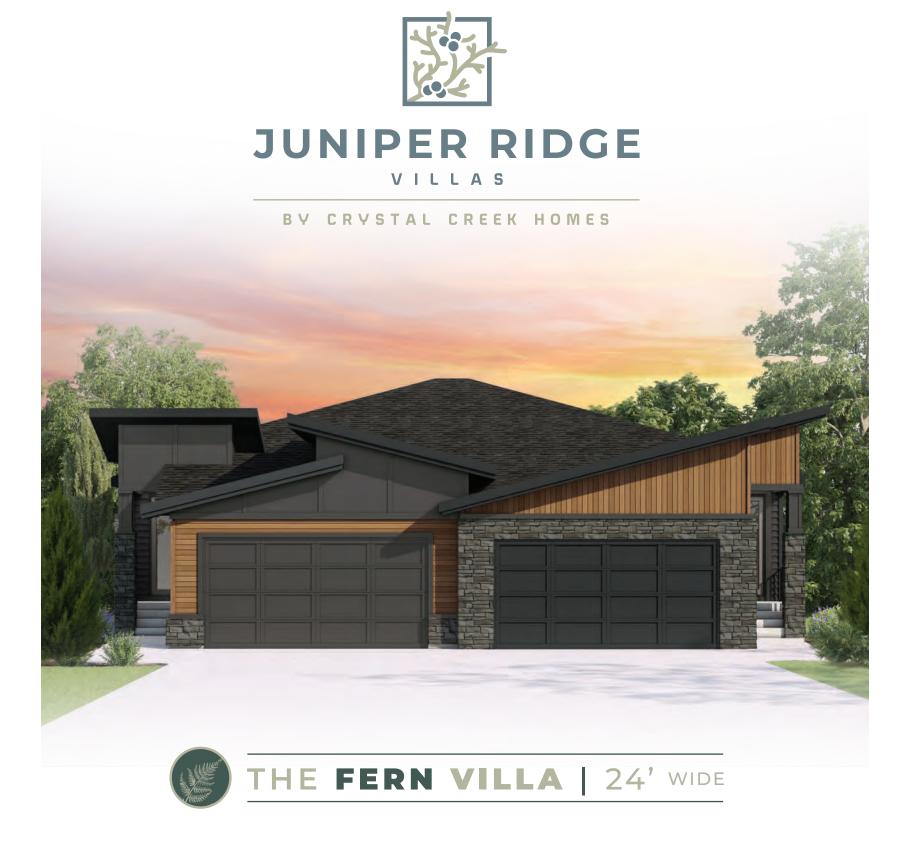

## SIDE ENTRANCE OPTION

Optional side entrance provides added privacy and flexibility for a separate suite.

Discover the ease of single-level living at Juniper Ridge Villas, thoughtfully designed for comfort and style. This spacious villa features a large primary suite with a private ensuite, along with open-concept kitchen, living, and dining areas perfect for relaxed living or entertaining. It's a refined blend of simplicity, sophistication, and everyday ease.