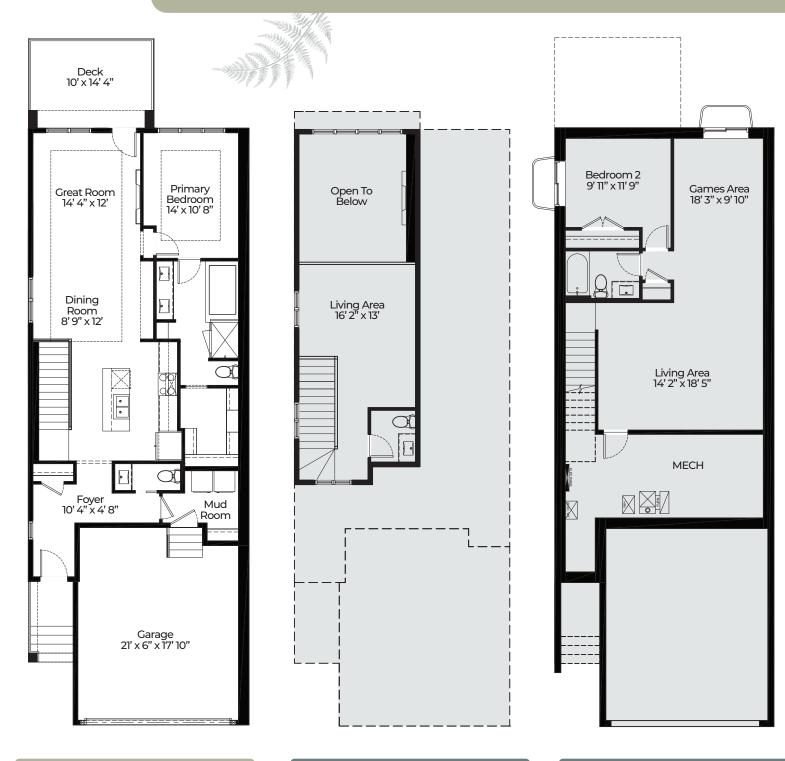

**CONTACT** | JuniperRidge@crystalcreekhomes.ca | **JuniperRidgeVillas.ca** 

MAIN FLOOR | 1111 SQ. FT.

OPTIONAL LOFT | 340 SQ. FT.

**OPTIONAL BASEMENT** | 711 SQ. FT.

## **OPTIONS AVAILABLE**

3 ensuite options | 2 mudroom options | 4 loft options

2 basement options with and without walkouts

2 basement suites with and without walkouts