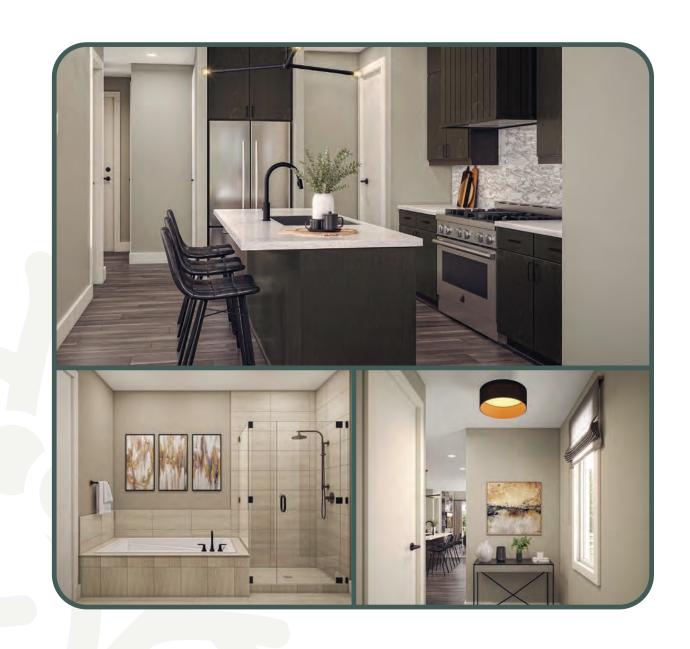

## SIDE ENTRANCE OPTION

Optional side entrance provides added privacy and flexibility for a separate suite.

Discover the ease of single-level living at Juniper Ridge Villas, thoughtfully designed for comfort and style. This spacious villa features a large primary suite with a private ensuite, along with open-concept kitchen, living, and dining areas perfect for relaxed living or entertaining. It's a refined blend of simplicity, sophistication, and everyday ease.