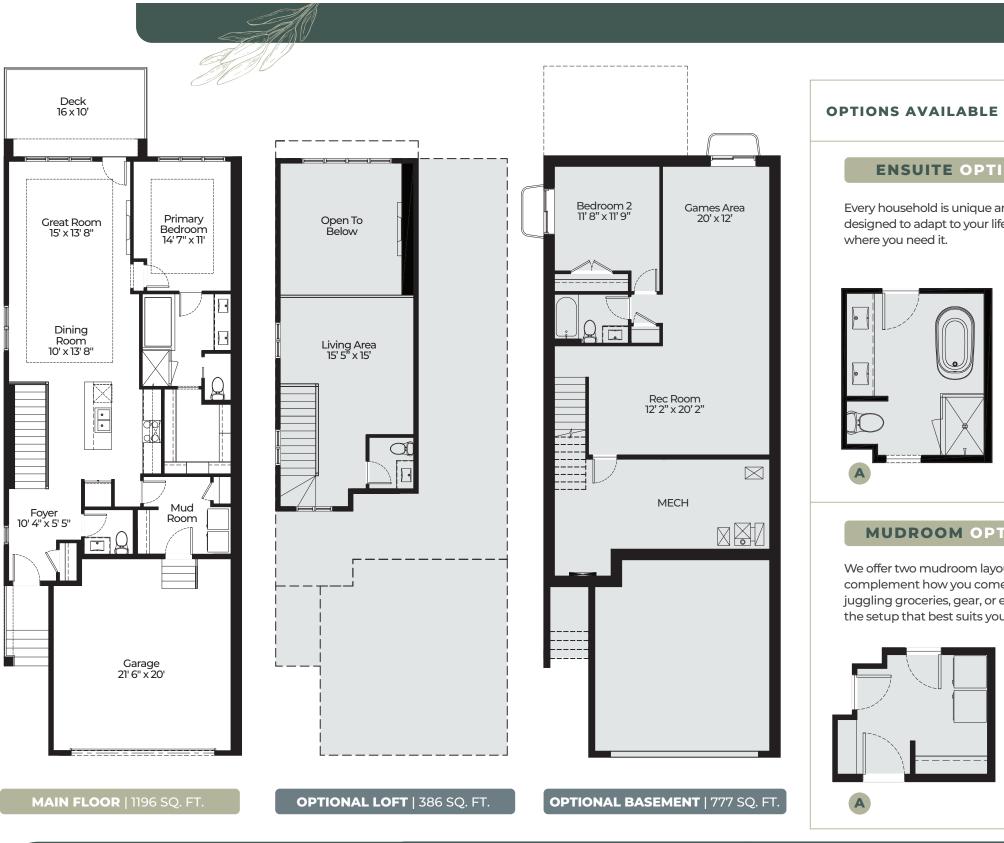

3 ensuite options | 2 mudroom options | 4 loft options 2 basement options with and without walkouts 2 basement suites with and without walkouts

## ENSUITE OPTIONS

Every household is unique and your ensuite should be, too. Our range of layout options are designed to adapt to your lifestyle, offering the comfort and functionality you need, exactly

## MUDROOM OPTIONS

We offer two mudroom layout options designed to complement how you come and go. Whether you're juggling groceries, gear, or everyday essentials, choose the setup that best suits your lifestyle.