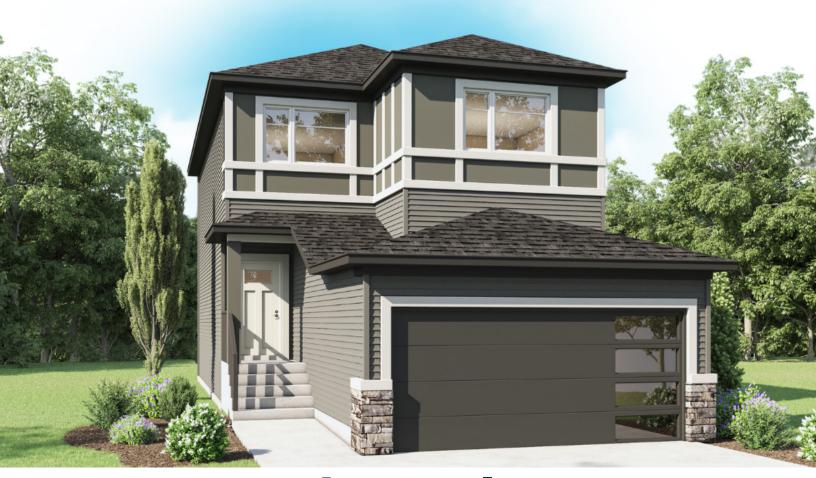

## **The Maple**

5107-71st Street

**2006** SQ FT

3 BEDROOMS | 3 BATHROOMS | DOUBLE CAR GARAGE

crystalcreekhomes.ca

## The Maple

5107-71st Street

**2006** SO FT

3 BEDROOMS | 3 BATHROOMS | DOUBLE CAR GARAGE

Discover the Maple in Elan — a 2,006 sq. ft. home thoughtfully designed for today's modern families. With 3 bedrooms and 3 full bathrooms—one paired with a main floor den—this layout offers exceptional flexibility for multigenerational living. Whether you're welcoming extended family or guests, everyone will enjoy the space and comfort they need. Open-concept living, contemporary finishes, and a smart, functional layout make the Maple a truly versatile and inviting place to call home. The Maple is a standout choice in the thriving community of Elan.