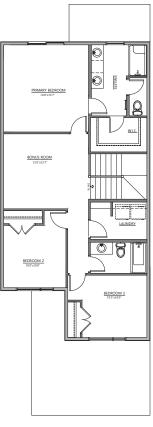

## The Maple

5107-71st Street

**2006** SO FT

3 BEDROOMS | 3 BATHROOMS | DOUBLE CAR GARAGE

Discover the Maple in Elan — a 2,006 sq. ft. home thoughtfully designed for today's modern families. With 3 bedrooms and 3 full bathrooms—one paired with a main floor den—this layout offers exceptional flexibility for multigenerational living. Whether you're welcoming extended family or guests, everyone will enjoy the space and comfort they need. Open-concept living, contemporary finishes, and a smart, functional layout make the Maple a truly versatile and inviting place to call home. The Maple is a standout choice in the thriving community of Elan.

UPPER FLOOR | 1070 SQ F

Contact our sales team for more information: elan@crystalcreekhomes.ca | 780-702-6198

All elevations, floorplans and dimensions are for illustrative purposes only and are intended to convey a concept visualization of our homes.