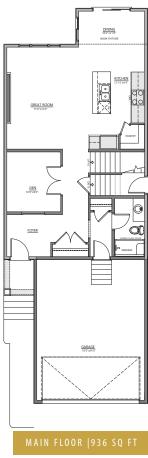

## The Maple

5107-71st Street

**2006** SO FT

3 BEDROOMS | 3 BATHROOMS | DOUBLE CAR GARAGE

Discover the Maple in Elan — a 2,006 sq. ft. home thoughtfully designed for today's modern families. With 3 bedrooms and 3 full bathrooms—one paired with a main floor den—this layout offers exceptional flexibility for multigenerational living. Whether you're welcoming extended family or guests, everyone will enjoy the space and comfort they need. Open-concept living, contemporary finishes, and a smart, functional layout make the Maple a truly versatile and inviting place to call home. The Maple is a standout choice in the thriving community of Elan.