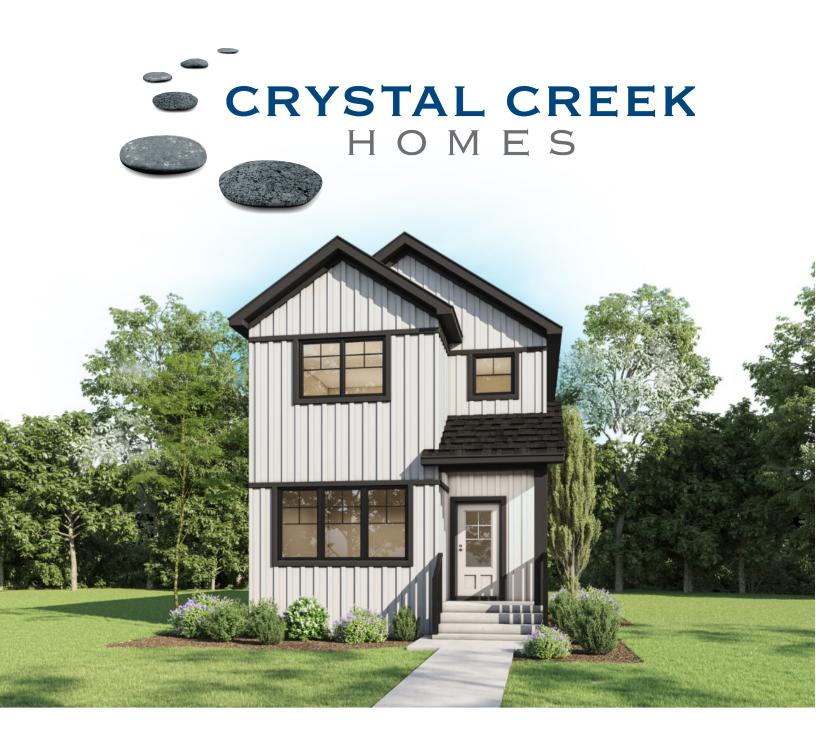

## **The Orchid**

5418-69th Street

**1813** SQ FT

4 BEDROOMS | 3 BATHROOMS | SEPARATE SIDE ENTRANCE

crystalcreekhomes.ca

The Orchid offers over 1,800 sq. ft. of thoughtfully designed living space, featuring 4 bedrooms, 3 full bathrooms, and a layout that adapts to your family's needs. With a separate side entrance and 9' basement ceilings, this home is ideal for future development or multigenerational living. The upper floor includes a spacious bonus room, convenient laundry, and well-sized bedrooms for ultimate comfort. Blending functionality with modern design, the Orchid is the perfect fit for life in the dynamic community of Elan.