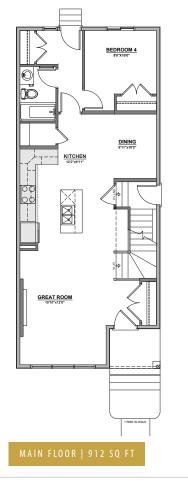

## **The Orchid**

5418-69th Street

**1813** SQ FT

4 BEDROOMS | 3 BATHROOMS | SEPARATE SIDE ENTRANCE

crystalcreekhomes.ca

The Orchid offers over 1,800 sq. ft. of thoughtfully designed living space, featuring 4 bedrooms, 3 full bathrooms, and a layout that adapts to your family's needs. With a separate side entrance and 9' basement ceilings, this home is ideal for future development or multigenerational living. The upper floor includes a spacious bonus room, convenient laundry, and well-sized bedrooms for ultimate comfort. Blending functionality with modern design, the Orchid is the perfect fit for life in the dynamic community of Elan.