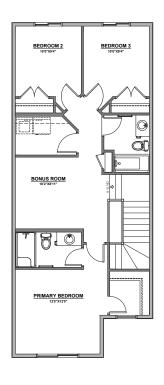

## **The Orchid**

5418-69th Street

**1813** SQ FT

4 BEDROOMS | 3 BATHROOMS | SEPARATE SIDE ENTRANCE



crystalcreekhomes.ca



The Orchid offers over 1,800 sq. ft. of thoughtfully designed living space, featuring 4 bedrooms, 3 full bathrooms, and a layout that adapts to your family's needs. With a separate side entrance and 9' basement ceilings, this home is ideal for future development or multigenerational living. The upper floor includes a spacious bonus room, convenient laundry, and well-sized bedrooms for ultimate comfort. Blending functionality with modern design, the Orchid is the perfect fit for life in the dynamic community of Elan.





UPPER FLOOR | 901 SQ F1

## Contact our sales team for more information: elan@crystalcreekhomes.ca | 780-702-6198

All elevations, floorplans and dimensions are for illustrative purposes only and are intended to convey a concept visualization of our homes. They are subject to modifications at any time and are not to be used for contractual purposes.



crystalcreekhomes.ca